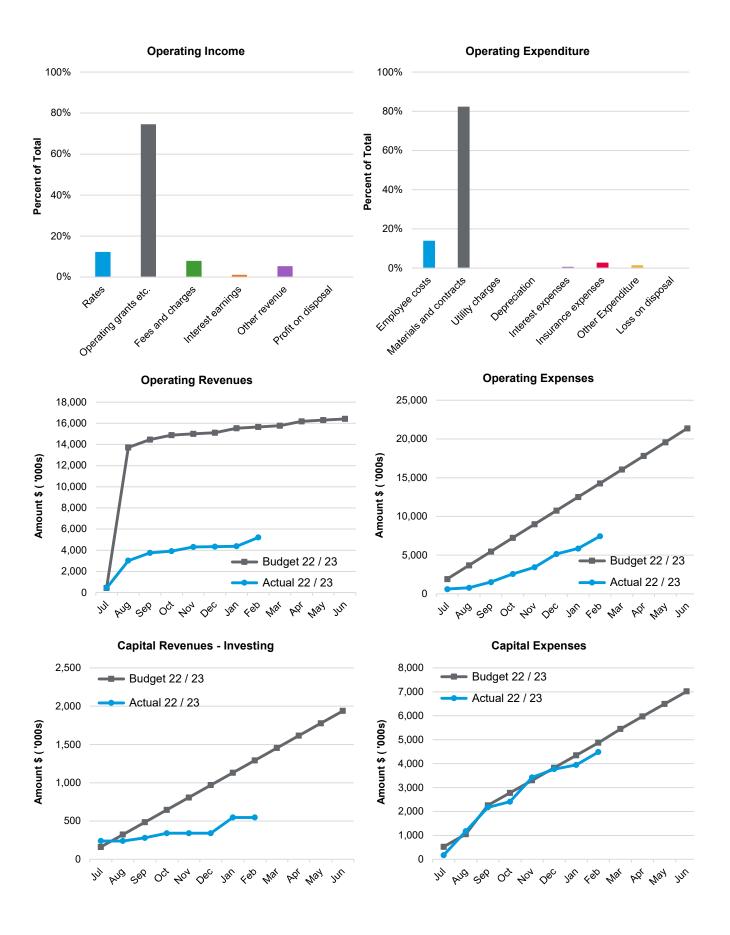

## SHIRE OF MURCHISON MONTHLY FINANCIAL REPORT

For the Period Ending 28 February 2023

**SUMMARY GRAPHS** 

| NATURE OR TYPE                                                                                          | Note         | Annual<br>Budget<br>\$ | YTD<br>Budget<br>\$     | YTD<br>Actual<br>\$     | Var*<br>\$            | Var*          | Var            |
|---------------------------------------------------------------------------------------------------------|--------------|------------------------|-------------------------|-------------------------|-----------------------|---------------|----------------|
| Opening Funding Surplus / (Deficit)                                                                     | 3            | 481,440                | 481,440                 | 1,396,808               | Φ                     | /0            |                |
| Revenue from Operating Activities                                                                       |              |                        |                         |                         |                       |               |                |
| Rates                                                                                                   | 10           | 623,919                | 623,919                 | 623,918                 | (1)                   | (0%)          |                |
| Grants, subsidies and contributions                                                                     | 12(a)        | 14,838,098             | 14,386,125              | 3,865,434               | (10,520,691)          | (73%)         | $\blacksquare$ |
| Fees and charges                                                                                        |              | 625,445                | 416,944                 | 400,099                 | (16,845)              | (4%)          |                |
| Interest earnings                                                                                       |              | 45,000                 | 29,383                  | 47,429                  | 18,046                | 61%           |                |
| Other revenue                                                                                           |              | 281,990                | 188,042                 | 263,098                 | 75,056                | 40%           |                |
| Profit on disposal of assets                                                                            | 8            | -                      | -                       | -                       | -                     |               |                |
|                                                                                                         |              | 16,414,452             | 15,644,413              | 5,199,977               |                       |               |                |
| Expenditure from Operating Activities                                                                   |              |                        |                         |                         |                       |               |                |
| Employee costs                                                                                          |              | (1,311,381)            | (877,088)               | (1,023,257)             | (146,169)             | (17%)         | $\blacksquare$ |
| Materials and contracts                                                                                 |              | (16,146,635)           | (10,779,704)            | (6,114,781)             | 4,664,923             | 43%           |                |
| Depreciation on non-current assets                                                                      |              | (3,520,116)            | (2,346,648)             | -                       | 2,346,648             | 100%          |                |
| Interest expenses                                                                                       |              | (47,061)               | (25,898)                | (31,103)                | (5,205)               | (20%)         |                |
| Insurance expenses                                                                                      |              | (184,439)              | (169,007)               | (185,182)               | (16,175)              | (10%)         |                |
| Other expenditure                                                                                       |              | (168,713)              | (93,440)                | (91,117)                | 2,323                 | 2%            |                |
| Loss on disposal of assets                                                                              | 8            | -                      | -                       | -                       | -                     |               |                |
|                                                                                                         |              | (21,378,345)           | (14,291,785)            | (7,445,440)             |                       |               |                |
| Excluded Non-cash Operating Activities  Depreciation and amortisation (Profit) / loss on asset disposal |              | 3,520,116              | 2,346,648               | <u>-</u>                |                       |               |                |
| Net Amount from Operating Activities                                                                    |              | (1,443,777)            | 3,699,276               | (2,245,463)             |                       |               |                |
| Incompany A paintains                                                                                   |              |                        |                         |                         |                       |               |                |
| Investing Activities Grants, subsidies and contributions                                                | 10/h)        | 1 020 566              | 1 202 260               | E40 E0E                 | (745 775)             | (E00/ \       | _              |
|                                                                                                         | 12(b)        | 1,938,566              | 1,292,360               | 546,585                 | (745,775)             | (58%)         | _              |
| Proceeds from disposal of assets<br>Land and buildings                                                  | 8<br>0(a)    | 59,000<br>(1,165,000)  | 34,417                  | (4.42.000)              | (34,417)              | (100%)<br>82% | <b>V</b>       |
| Plant and equipment                                                                                     | 9(a)         | (1,165,000)            | (776,648)<br>(680,000)  | (142,099)               | 634,549<br>261,559    | 38%           | <b>A</b>       |
| Furniture and equipment                                                                                 | 9(c)<br>9(b) | (114,000)              |                         | (418,441)               |                       | 53%           |                |
| Infrastructure - roads                                                                                  | 9(d)         | (3,667,079)            | (75,984)<br>(2,444,616) | (35,860)                | 40,124<br>(1,378,871) | (56%)         | -              |
| Infrastructure - other                                                                                  | 9(e)         | (1,395,000)            | (896,656)               | (3,823,487)<br>(65,514) |                       | 93%           | •              |
|                                                                                                         | J(C)         |                        |                         |                         | 031,142               | 9370          |                |
| Net Amount from Investing Activities                                                                    |              | (5,023,513)            | (3,547,127)             | (3,938,816)             |                       |               |                |
| Financing Activities                                                                                    |              |                        |                         |                         |                       |               |                |
| Proceeds from Long Term Borrowings                                                                      | 11(a)        | 950,000                | -                       | -                       |                       |               |                |
| Repayment of debentures                                                                                 | 11(a)        | (200,598)              | (123,266)               | (107,024)               | 16,242                | 13%           |                |
| Transfer from reserves                                                                                  | 7            | 5,804,223              | 2,683,074               | 5,050,869               | 2,367,795             | (88%)         |                |
| Transfer to reserves                                                                                    | 7            | (553,800)              | (44,043)                | (44,043)                | 0                     | 0%            |                |
| Net Amount from Financing Activities                                                                    |              | 5,999,825              | 2,515,765               | 4,899,802               |                       |               |                |
|                                                                                                         |              |                        |                         |                         |                       |               |                |
| Closing Funding Surplus / (Deficit)                                                                     | 3            | 13,975                 | 3,149,354               | 112,332                 |                       |               |                |

| Nature or Type<br>Operating Revenues              | Var<br>\$    | Var<br>% | Var      | Timing / Permanent | Explanation of Variance                                                                                        |
|---------------------------------------------------|--------------|----------|----------|--------------------|----------------------------------------------------------------------------------------------------------------|
| Operating Grants, Subsidies and Contributions     | (10,520,691) | (73%)    | •        | Timing             | Relates mainly to budget on flood damage, timing issue only. Refer note 12 for more detail.                    |
| Interest Earnings                                 | 18,046       | 61%      | <b>A</b> | Timing             | Interest earnings on term deposit with reinvestment in Feb.                                                    |
| Other Revenue                                     | 75,056       | 40%      | <b>A</b> | Timing             | Roadhouse sales exceeding budget by \$52,437                                                                   |
| Non Operating Grants, Subsidies and Contributions | (745,775)    | (58%)    | •        | Timing             | MRWA specific grant received \$372,000, offset by budget profile of other grants. Refer to Note 12 for detail. |

#### **Operating Expense**

| Employee Costs                     | (146,169) | (17%) | •        | Timing | Vacancies first part of financial year lead to lower staff cost. |
|------------------------------------|-----------|-------|----------|--------|------------------------------------------------------------------|
| Materials and contracts            | 4,664,923 | 43%   | <b>A</b> | Timing | Primarily related to timing of Flood Damage works.               |
| Depreciation on Non-current Assets | 2,346,648 | 100%  | <b>A</b> | Timing | Depreciation to be affected once 2022 audit finalised.           |