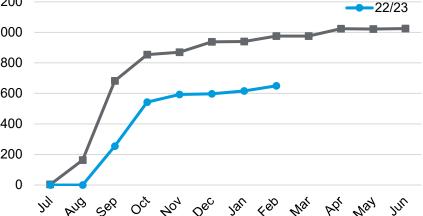

#### **RECEIVABLES**

| (a) Rates Receivable               | 28 Feb 23<br>\$ |
|------------------------------------|-----------------|
| Rates receivables                  | 48,478          |
| Total Rates Receivable Outstanding | 48,478          |
|                                    |                 |
| Closing balances - prior year      | 74,989          |
| Rates levied this year             | 623,918         |
| Closing balances - current month   | (48,478)        |
| Total Rates Collected to Date      | 650,428         |