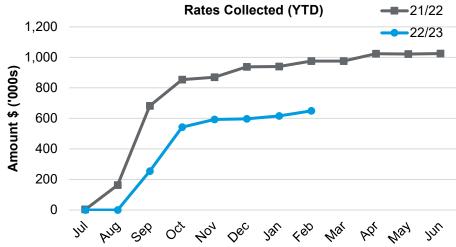

#### **RECEIVABLES**

| (a) Rates Receivable               | 28 Feb 23<br>\$ |
|------------------------------------|-----------------|
| Rates receivables                  | 48,478          |
| Total Rates Receivable Outstanding | 48,478          |
|                                    |                 |
| Closing balances - prior year      | 74,989          |
| Rates levied this year             | 623,918         |
| Closing balances - current month   | (48,478)        |
| Total Rates Collected to Date      | 650,428         |