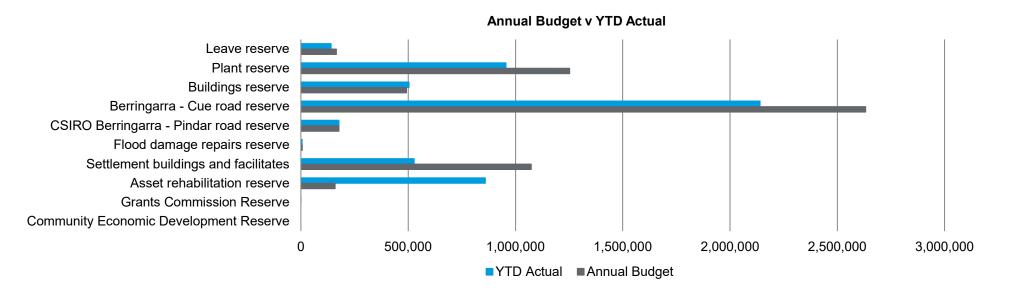

#### 7. CASH BACKED RESERVES

|                                       | Annual Budget        |                   |                |                      | YTD Actual           |                |                |                      |  |
|---------------------------------------|----------------------|-------------------|----------------|----------------------|----------------------|----------------|----------------|----------------------|--|
| Reserve Name                          | Balance<br>01 Jul 22 | Transfers<br>from | Transfer<br>to | Balance<br>30 Jun 23 | Balance<br>01 Jul 22 | Transfers from | Transfer<br>to | Balance<br>28 Feb 23 |  |
|                                       | \$                   | \$                | \$             | \$                   | \$                   | \$             | \$             | \$                   |  |
| Leave reserve                         | 139,147              | -                 | 25,700         | 164,847              | 139,148              | -              | 1,141          | 140,289              |  |
| Plant reserve                         | 1,372,758            | (621,000)         | 500,000        | 1,251,758            | 1,372,758            | (417,000)      | -              | 955,758              |  |
| Buildings reserve                     | 488,635              | -                 | 2,700          | 491,335              | 499,636              | -              | 4,095          | 503,731              |  |
| Berringarra - Cue road reserve        | 3,457,923            | (850,000)         | 24,000         | 2,631,923            | 3,457,924            | (1,333,781)    | 15,610         | 2,139,752            |  |
| CSIRO Berringarra - Pindar road reser | 176,024              | -                 | 900            | 176,924              | 176,024              | -              | 1,442          | 177,466              |  |
| Flood damage repairs reserve          | 105,969              | (100,000)         | 500            | 6,469                | 105,969              | (100,000)      | -              | 5,969                |  |
| Settlement buildings and facilitates  | 1,822,857            | (750,000)         | -              | 1,072,857            | 522,857              | -              | 4,287          | 527,145              |  |
| Asset rehabilitation reserve          | 458,912              | (300,000)         | -              | 158,912              | 858,912              | -              | -              | 858,912              |  |
| Grants Commission Reserve             | 3,183,223            | (3,183,223)       | -              | -                    | 3,183,223            | (3,200,088)    | 17,468         | 603                  |  |
| Community Economic Development Re_    | -                    | -                 | -              |                      |                      | -              | -              | -                    |  |
| Total Cash Backed Reserves            | 11,205,448           | (5,804,223)       | 553,800        | 5,955,025            | 10,316,451           | (5,050,869)    | 44,043         | 5,309,624            |  |