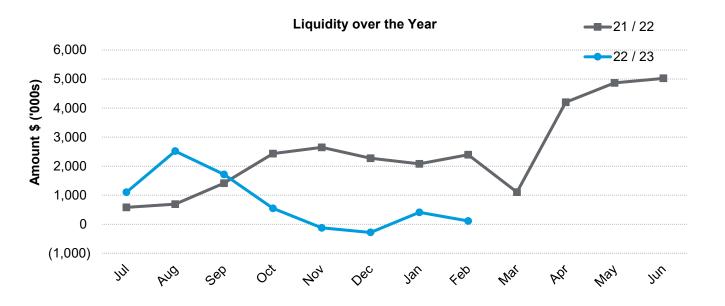

#### 3. NET CURRENT FUNDING POSITION

|                                            |         | Current     | Prior Year   | This Time   |
|--------------------------------------------|---------|-------------|--------------|-------------|
|                                            |         | Month       | Closing      | Last Year   |
|                                            | Note    | 28 Feb 23   | 30 Jun 22    | 28 Feb 22   |
| Current Assets                             |         | \$          | \$           | \$          |
| Cash unrestricted                          | 4       | 1,433,711   | 2,216,196    | 2,736,101   |
| Cash restricted                            | 4       | 5,309,631   | 10,316,457   | 7,131,502   |
| Receivables - rates                        | 6(a)    | 48,478      | 74,989       | 125,427     |
| Receivables - sundry                       | 6(b)    | 416,407     | 1,517        | 149,768     |
| Receivables - other                        |         | 153,018     | 71,723       | -           |
| Provision for doubtful debts               |         | (16,493)    | (16,493)     | (22,417)    |
| Contract assets                            |         | 182,020     | 182,020      |             |
| Inventories                                |         | 162,693     | 139,172      | 204,524     |
| Total Current Assets                       |         | 7,689,465   | 12,985,582   | 10,324,905  |
| Current Liabilities                        |         |             |              |             |
| Payables - sundry                          |         | (1,234,932) | (312,555)    | (255,554)   |
| Payables - other                           |         | (80,064)    | (158,707)    | -           |
| Deposits and bonds                         |         | (575,334)   | (423,880)    | (423,450)   |
| Contract liabilities                       |         | (377,174)   | (377,174)    | (117,000)   |
| Loan liabilities                           | 11(a) _ | (187,308)   | (187,406)    | (593)       |
| Total Payables                             |         | (2,454,812) | (1,459,723)  | (796,597)   |
| Provisions                                 | _       | (183,760)   | (183,760)    | (134,483)   |
| Total Current Liabilities                  |         | (2,638,572) | (1,643,483)  | (931,080)   |
| Less: cash reserves                        | 7       | (5,309,631) | (10,316,457) | (7,131,502) |
| Less: movement in provisions (non current) |         | 183,760     | 183,760      | 134,483     |
| Add: loan principal (current)              |         | 187,308     | 187,406      | 593         |
| Add: trust transactions to municipal       |         | -           | -            | -           |
| Net Funding Position - Surplus / (Deficit) | _       | 112,330     | 1,396,808    | 2,397,399   |