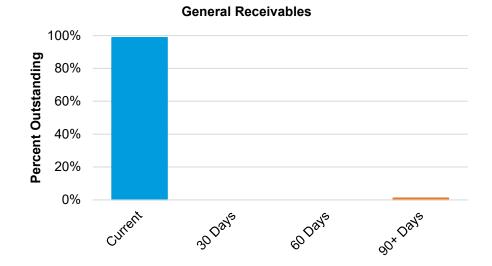

| (b) | General Receivables                   | 28 Feb 23 |
|-----|---------------------------------------|-----------|
|     |                                       | \$        |
|     | Current                               | 411,713   |
|     | 30 Days                               | -         |
|     | 60 Days                               | -         |
|     | 90+ Days                              | 4,693     |
|     | Total General Receivables Outstanding | 416,407   |