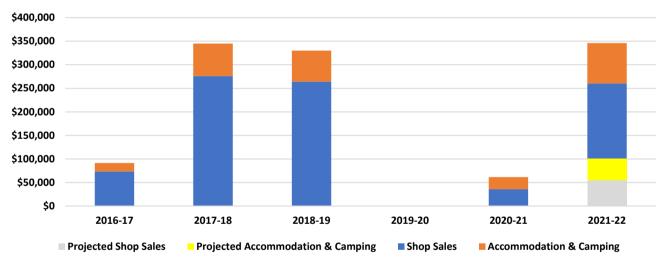

| 3,778,368 | 3,804,459 | 3,961,704 |      |
| Grants Commission Payments | 2,413,316 | 2,605,689 | 3,412,293 | 2,978,236 | 1,656,463 | 5,154,082 | 1,681,931 | 5,273,601 | 3,488,792 | 3,722,382 | 3,883,105 | 3,757,609 | 5,165,980 |      |



Grants Commission - Grants vs Payments

#### **Murchison Oasis Roadhouse Statistics Snapshot Report**

#### March 2022

#### Accommodation

Monthly Analysis with comparison from previous data. Shire Staff commenced May 2022. No data is available for 2020



#### Roadhouse Accommodation Stats Park Sites



#### **Murchison Oasis Roadhouse Statistics Snapshot Report**

```
March 2022
```

#### Fuel Sales

Roadhouse Fuel Sales since July 2016





#### Net Fuel Sales %



### **Murchison Oasis Roadhouse Statistics Snapshot Report**

#### March 2022











**Total Roadhouse Shop & Accomodation Sales**