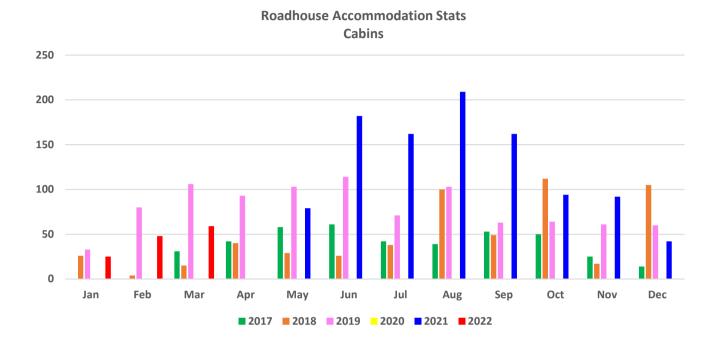

#### **Murchison Oasis Roadhouse Statistics Snapshot Report**

#### March 2022

#### Accommodation

Monthly Analysis with comparison from previous data. Shire Staff commenced May 2022. No data is available for 2020