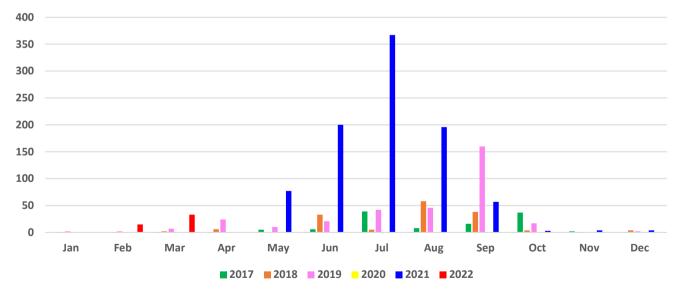

-----------|-----------|-----------|-----------|-----------|-----------|-----------|-----------|------|
| Grants Commission Grant    | 2,366,093 | 2,575,846 | 2,668,628 | 2,845,849 | 3,213,465 | 3,417,145 | 3,418,868 | 3,447,978 | 3,467,369 | 3,648,681 | 3,778,368 | 3,804,459 | 3,961,704 |      |
| Grants Commission Payments | 2,413,316 | 2,605,689 | 3,412,293 | 2,978,236 | 1,656,463 | 5,154,082 | 1,681,931 | 5,273,601 | 3,488,792 | 3,722,382 | 3,883,105 | 3,757,609 | 5,165,980 |      |



Grants Commission - Grants vs Payments

#### **Murchison Oasis Roadhouse Statistics Snapshot Report**

#### March 2022

#### Accommodation

Monthly Analysis with comparison from previous data. Shire Staff commenced May 2022. No data is available for 2020



#### Roadhouse Accommodation Stats Park Sites



#### **Murchison Oasis Roadhouse Statistics Snapshot Report**

```
March 2022
```

#### Fuel Sales

Roadhouse Fuel Sales since July 2016





#### Net Fuel Sales %



### **Murchison Oasis Roadhouse Statistics Snapshot Report**

#### March 2022











**Total Roadhouse Shop & Accomodation Sales**