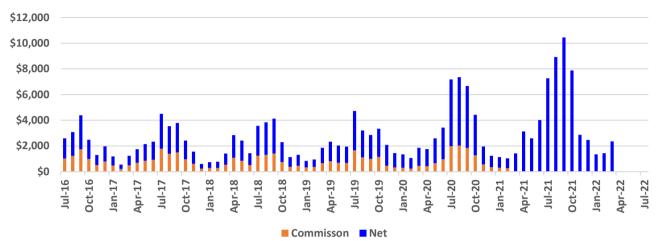

,093 | 2,575,846 | 2,668,628 | 2,845,849 | 3,213,465 | 3,417,145 | 3,418,868 | 3,447,978 | 3,467,369 | 3,648,681 | 3,778,368 | 3,804,459 | 3,961,704 |      |
| Grants Commission Payments | 2,413,316 | 2,605,689 | 3,412,293 | 2,978,236 | 1,656,463 | 5,154,082 | 1,681,931 | 5,273,601 | 3,488,792 | 3,722,382 | 3,883,105 | 3,757,609 | 5,165,980 |      |



Grants Commission - Grants vs Payments

#### **Murchison Oasis Roadhouse Statistics Snapshot Report**

#### March 2022

#### Accommodation

Monthly Analysis with comparison from previous data. Shire Staff commenced May 2022. No data is available for 2020



#### Roadhouse Accommodation Stats Park Sites



#### **Murchison Oasis Roadhouse Statistics Snapshot Report**

```
March 2022
```

#### Fuel Sales

Roadhouse Fuel Sales since July 2016





#### Net Fuel Sales %



### **Murchison Oasis Roadhouse Statistics Snapshot Report**

#### March 2022











**Total Roadhouse Shop & Accomodation Sales**