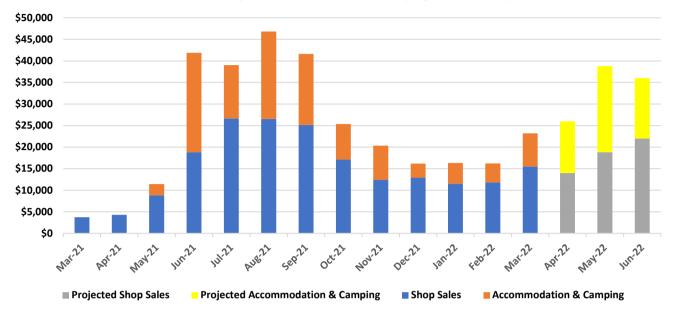

81 | 3,778,368 | 3,804,459 | 3,961,704 |      |
| Grants Commission Payments | 2,413,316 | 2,605,689 | 3,412,293 | 2,978,236 | 1,656,463 | 5,154,082 | 1,681,931 | 5,273,601 | 3,488,792 | 3,722,382 | 3,883,105 | 3,757,609 | 5,165,980 |      |



Grants Commission - Grants vs Payments

#### **Murchison Oasis Roadhouse Statistics Snapshot Report**

#### March 2022

#### Accommodation

Monthly Analysis with comparison from previous data. Shire Staff commenced May 2022. No data is available for 2020



#### Roadhouse Accommodation Stats Park Sites



#### **Murchison Oasis Roadhouse Statistics Snapshot Report**

```
March 2022
```

#### Fuel Sales

Roadhouse Fuel Sales since July 2016





#### Net Fuel Sales %



### **Murchison Oasis Roadhouse Statistics Snapshot Report**

#### March 2022











**Total Roadhouse Shop & Accomodation Sales**