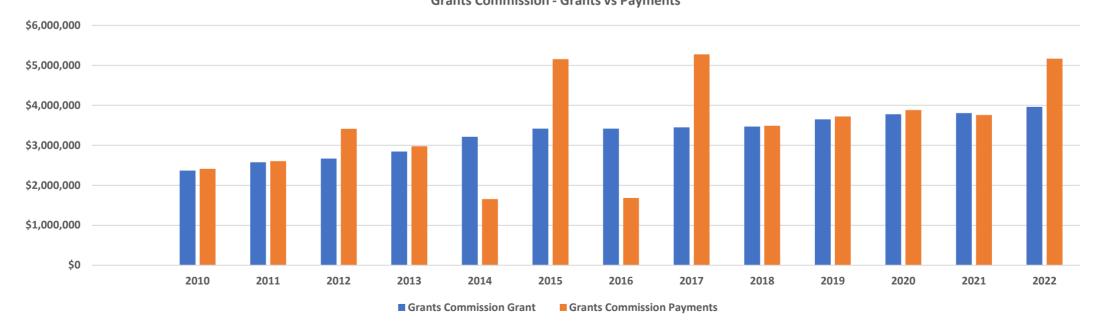

The Department acknowledges the Aboriginal peoples of Western Australia as the traditional custodians of this land, and we pay our respects to their Elders past and present.

| GRANTS COMMISSION                            | 2009      | 2010      | 2011      | 2012      | 2013      | 2014      | 2015        | 2016      | 2017        | 2018      | 2019      | 2020      | 2021      | 2022        | 2023          | Total<br>2010-2022 |
|----------------------------------------------|-----------|-----------|-----------|-----------|-----------|-----------|-------------|-----------|-------------|-----------|-----------|-----------|-----------|-------------|---------------|--------------------|
| GRANTS                                       |           |           |           |           |           |           |             |           |             |           |           |           |           |             |               |                    |
| General Purpose Grant                        |           | 1,689,880 | 1,841,730 | 1,920,638 | 2,120,372 | 2,436,555 | 2,578,536   | 2,587,886 | 2,601,273   | 2,598,995 | 2,755,339 | 2,873,570 | 2,892,272 | 2,999,517   | 3,162,865 <<< | est based on 75%   |
| Roads Grant                                  |           | 676,213   | 734,116   | 747,990   | 725,477   | 776,910   | 838,609     | 830,982   | 846,705     | 868,374   | 893,342   | 904,798   | 912,187   | 962,187     | 1,081,015 <<< | est based on 75%   |
| Total Grants Commision for Year              | 0         | 2,366,093 | 2,575,846 | 2,668,628 | 2,845,849 | 3,213,465 | 3,417,145   | 3,418,868 | 3,447,978   | 3,467,369 | 3,648,681 | 3,778,368 | 3,804,459 | 3,961,704   | 4,243,880     | 42,614,453         |
|                                              |           |           |           |           |           |           |             |           |             |           |           |           |           |             |               |                    |
| PAYMENTS                                     |           |           |           |           |           |           |             |           |             |           |           |           |           |             |               |                    |
| Advance Payment General Purpose              | 422,754   | 457,577   | 477,838   | 1,008,373 | 1,140,844 | 0         | 1,288,632   | 0         | 1,354,837   | 1,362,831 | 1,427,107 | 1,515,593 | 1,470,809 | 2,372,149   |               |                    |
| Advance Payment Roads                        | 181,130   | 193,530   | 203,112   | 416,242   | 416,158   | 0         | 448,305     | 0         | 470,786     | 484,215   | 493,640   | 509,891   | 507,825   | 810,761     |               |                    |
| Actual Payment General Purpose               | 3,224,537 | 1,267,126 | 1,384,153 | 1,442,800 | 1,111,999 | 1,295,711 | 2,578,536   | 1,299,254 | 2,601,273   | 1,244,158 | 1,392,508 | 1,446,463 | 1,376,679 | 1,528,708   |               |                    |
| Actual Payment Roads                         | 5,224,557 | 495,083   | 540,586   | 544,878   | 309,235   | 360,752   | 838,609     | 382,677   | 846,705     | 397,588   | 409,127   | 411,158   | 402,296   | 454,362     |               |                    |
| Total Grants Commision Payments Received     | 3,828,421 | 2,413,316 | 2,605,689 | 3,412,293 | 2,978,236 | 1,656,463 | 5,154,082   | 1,681,931 | 5,273,601   | 3,488,792 | 3,722,382 | 3,883,105 | 3,757,609 | 5,165,980   | 0             | 45,193,479         |
|                                              |           | ()        | (         | ()        | (         |           | ( )         |           | ()          |           | (         | (         |           | (           |               | <i>(</i> )         |
| Timing Difference Adjustment                 |           | (47,223)  | (29,843)  | (743,665) | (132,387) | 1,557,002 | (1,736,937) | 1,736,937 | (1,825,623) | (21,423)  | (73,701)  | (104,737) | 46,850    | (1,204,276) | 4,243,880     | (2,579,026)        |
| check advance & actual calc>>>               |           | 2,366,093 | 2,575,846 | 2,668,628 | 2,845,849 | 3,213,465 | 3,417,145   | 3,418,868 | 3,447,978   | 3,467,369 | 3,648,681 | 3,778,368 | 3,804,459 | 3,961,704   |               |                    |
| check calc>>>                                |           | 0         | 0         | 0         | 0         | 0         | 0           | 0         | 0           | 0         | 0         | 0         | 0         | 0           |               |                    |
|                                              |           |           |           |           |           |           |             |           |             |           |           |           |           |             |               |                    |
| 2010-2022 Comparison                         |           |           |           |           |           |           |             |           |             |           |           |           |           |             |               |                    |
| 2009 Adjustments                             |           |           |           |           |           |           |             |           |             |           |           |           |           |             |               | 603,884            |
| 2022 Adjustments                             |           |           |           |           |           |           |             |           |             |           |           |           |           |             |               | (3,182,910)        |
| Total Adjustment                             |           |           |           |           |           |           |             |           |             |           |           |           |           |             |               | (2,579,026)        |
|                                              |           |           |           |           |           |           |             |           |             |           |           |           |           |             |               |                    |
| Adjusted Total Grants Commission Payments Re | ceived    |           |           |           |           |           |             |           |             |           |           |           |           |             |               | 42,614,453         |
| Adjusted Difference                          |           |           |           |           |           |           |             |           |             |           |           |           |           |             |               | 0                  |
|                                              |           |           |           |           |           |           |             |           |             |           |           |           |           |             |               |                    |

|                            | 2010      | 2011      | 2012      | 2013      | 2014      | 2015      | 2016      | 2017      | 2018      | 2019      | 2020      | 2021      | 2022      | 2023 |
|----------------------------|-----------|-----------|-----------|-----------|-----------|-----------|-----------|-----------|-----------|-----------|-----------|-----------|-----------|------|
| Grants Commission Grant    | 2,366,093 | 2,575,846 | 2,668,628 | 2,845,849 | 3,213,465 | 3,417,145 | 3,418,868 | 3,447,978 | 3,467,369 | 3,648,681 | 3,778,368 | 3,804,459 | 3,961,704 |      |
| Grants Commission Payments | 2,413,316 | 2,605,689 | 3,412,293 | 2,978,236 | 1,656,463 | 5,154,082 | 1,681,931 | 5,273,601 | 3,488,792 | 3,722,382 | 3,883,105 | 3,757,609 | 5,165,980 |      |

Grants Commission - Grants vs Payments