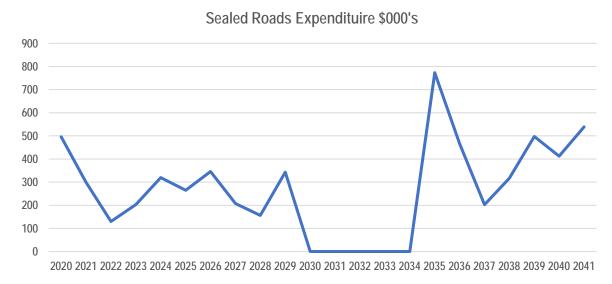

port a 20year Sealed Roads Program has been established as attached.

In order to provide a more adaptive analysis that can be readily amended each year a model has been developed which incorporates all relevant features such that it can be readily changed from one year to another, to not only provide a ready update from year to year, but also test various assumptions such as inflation, changes to pricing, life of seal, treatment etc..

It is intended that this model will eventually expand to all of Council's Assets thereby forming part of a rolling Asset Management Plan and Long-erm Financial Management Strategy

For the purposes of the exercise the model keeps the same assumptions as that outlined in Greenfields Assessment Report.

Summary of the financial impacts are shown as follows;



#### Bill Boehm

#### **Chief Executive Officer**

Enc Murchison Sealed Roads Program

| Shire of Murch                    | ison - I   | Pronosec         | l Sealer         | Progra       | m - 202       | n               |                   | year>>>  | 2020          |         |          |      |        |      |      |        |          |        |          |        |        |        |      |      |       |          |        |      |      |        |         |
|-----------------------------------|------------|------------------|------------------|--------------|---------------|-----------------|-------------------|----------|---------------|---------|----------|------|--------|------|------|--------|----------|--------|----------|--------|--------|--------|------|------|-------|---------