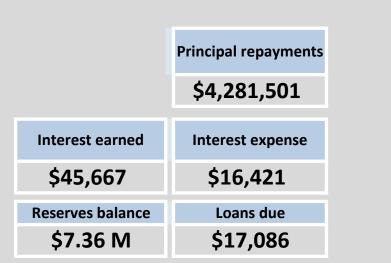

| \$       | \$       | \$          |
| Loan 1 Dolly | 2017-18  | 5,000        | 0        | C        | 5,000       |
|              |          | 5,000        | 0        | C        | 5,000       |

The Shire has no unspent debenture funds as at 30th June 2018, nor is it expected to have unspent funds as at 30th June 2019.

#### **KEY INFORMATION**

All loans and borrowings are initially recognised at the fair value of the consideration received less directly attributable transaction costs. After initial recognition, interest-bearing loans and borrowings are subsequently measured at amortised cost using the effective interest method. Fees paid on the establishment of loan facilities that are yield related are included as part of the carrying amount of the loans and borrowings.





**OPERATING ACTIVITIES** NOTE 10 **CASH RESERVES** 

#### Cash backed reserve

|                                              |           |                        |                        | Budget Transfers | Actual Transfers | Budget Transfers | Actual Transfers |                       |                        |
|----------------------------------------------|-----------|------------------------|------------------------|------------------|------------------|------------------|------------------|-----------------------|------------------------|
|                                              | Opening   | <b>Budget Interest</b> | <b>Actual Interest</b> | In               | In               | Out              | Out              | <b>Budget Closing</b> | Actual YTD             |
| Reserve n