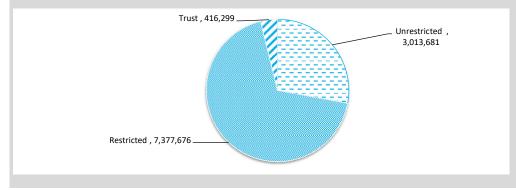

nal maturities of three months or less that are readily convertible to known amounts of cash and which are subject to an insignificant risk of changes in value and bank overdrafts. Bank overdrafts are reported as short term borrowings in current liabilities in the statement of net current assets.

The local government classifies financial assets at amortised cost if both of the following criteria are met:

- the asset is held within a business model whose objective is to collect the contractual cashflows, and
- the contractual terms give rise to cash flows that are solely payments of principal and interest.

Financial assets at amortised cost held with registered financial institutions are listed in this note other financial assets at amortised cost are provided in Note 4 - Other assets.



| Total Cash | Unrestricted |
|------------|--------------|
| \$10.39 M  | \$3.01 M     |

## **OPERATING ACTIVITIES** NOTE 3 **RECEIVABLES**

| Rates receivable               | 30 June 2019 | 31 Jan 20 |  |  |
|--------------------------------|--------------|-----------|--|--|
|                                | \$           | \$        |  |  |
| Opening arrears previous years | 4,666        | 53,215    |  |  |
| Levied this year               | 458,510      | 0         |  |  |
| Less - collections to date     | (409,961)    | (4,043)   |  |  |
| Equals current outstanding     | 53,215       | 49,172    |  |  |
|                                |              |           |  |  |
| Net rates collectable          | 53,215       | 49,172    |  |  |
| % Collected                    | 88.5%