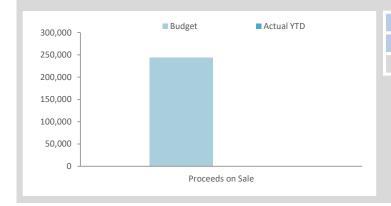

|  |
|            | Grader                         | 180,174           | 120,900  | 0      | (59,274)  | 0                 | 0        | 0      | 0      |  |
|            | Volvo Wheel Loader             | 65,561            | 75,000   | 9,439  | 0         | 0                 | 0        | 0      | 0      |  |
|            | Iveco Prime Mover              | 29,737            | 15,000   | 0      | (14,737)  | 0                 | 0        | 0      | 0      |  |
|            | Water Truck                    | 50,000            | 15,000   | 0      | (35,000)  | 0                 | 0        | 0      | 0      |  |
|            |                                | 347,058           | 243,900  | 9,439  | (112,597) | 0                 | 0        | 0      | 0      |  |

#### **KEY INFORMATION**



| Proceeds on sale |            |    |  |  |  |  |  |
|------------------|------------|----|--|--|--|--|--|
| Annual Budget    | YTD Actual | %  |  |  |  |  |  |
| \$243,900        | \$0        | 0% |  |  |  |  |  |
|                  |            |    |  |  |  |  |  |

## **INVESTING ACTIVITIES** NOTE 8 **CAPITAL ACQUISITIONS**

| Adopted |
|---------|
|---------|

| Capital acquisitions                                  |           |            | V== 4       | YTD Actual  |
|-------------------------------------------------------|-----------|------------|-------------|-------------|
| capital acquisitions                                  | Budget    | YTD Budget | YTD Actual  | Variance    |
|                                                       | \$        | \$         | \$          |