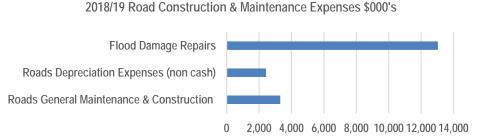

| Capital      | 243               |
| Roads to Recovery Roads Construction                         | Capital      | 291               |
| Roads Construction Other                                     | Capital      | 746               |
| Roads Maintenance General                                    | Operating    | 1,264             |
| Flood Damage Repairs                                         | Operating    | 13,040            |
| Totals                                                       |              | 16,347            |
| Roads Depreciation Expenses (non-cash excluded in the above) | Operating    | 2,422             |

As can be seen, expenses on Flood Damage Repairs can significantly increase the impact on Council's normal level of operation of around \$3.3m.



Excluding Flood Damage Repairs and Depreciation the following snapshot highlights the extent of General Roads maintenance and construction activity undertaken during the year



2018/19 Roads General Maintenance & Construction Expense \$000's

During the year Council's small maintenance crew of 2 successfully graded, rolled and generally rebuilt approximately 25km of gravel roads, with work being prioritised on a combination of the condition of the road as well as the nature and extend of traffic.

#### **Other Actions**

- ~ Fulton Hogan completed the airstrip reseal and line marking at the Murchison Airport.
- ~ Upgraded internet access between Shire Office and Works Depot
- Plant and W=Equipment. Commenced work to replace a Truck, Loader and Grader, all of which will be finalised in 2