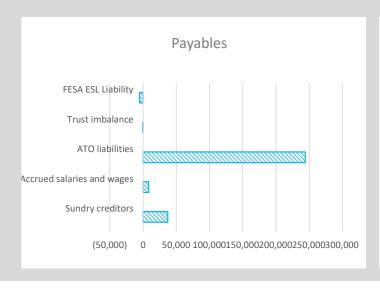

y                  |                  |         |         |         |          | (5,152) |
| Accrued expenses                    |                  |         |         |         |          | 4,942   |
| Total payables general outstanding  |                  |         |         |         |          | 289,091 |
| Amounts shown above include GST (wh | nere applicable) |         |         |         |          |         |

#### **KEY INFORMATION**

Trade and other payables represent liabilities for goods and services provided to the Shire that are unpaid and arise when the Shire becomes obliged to make future payments in respect of the purchase of these goods and services. The amounts are unsecured, are recognised as a current liability and are normally paid within 30 days of recognition.









## **OPERATING ACTIVITIES** NOTE 6 **RATE REVENUE**

| General rate revenue        |            |            |           |         | Budg    | et   |         |         | Υ1      | D Actual |         |
|-----------------------------|------------|------------|-----------|---------|---------|------|---------|---------|---------|----------|---------|
|                             | Rate in    | Number of  | Rateable  | Rate    | Interim | Back | Total   | Rate    | Interim | Back     | Total   |
|                             | \$ (cents) | Properties | Value     | Revenue | Rate    | Rate | Revenue | Revenue | Rates   | Rates    | Revenue |
| RATE TYPE                   |            |            |           | \$      | \$      | \$   | \$      | \$      | \$      | \$       | \$      |
| U