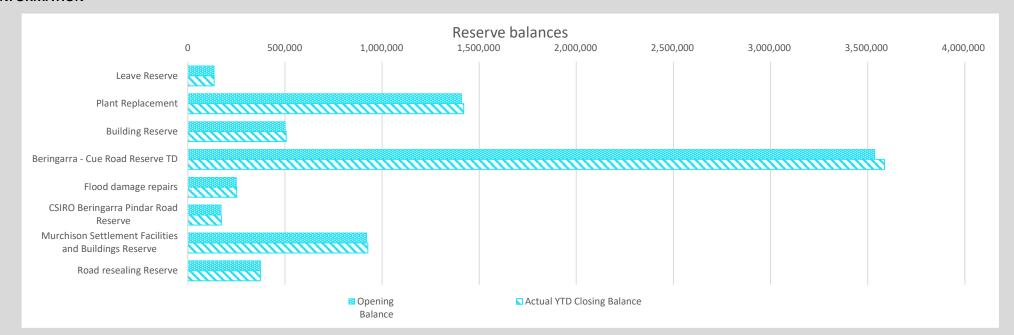

4,413               | 172,904                |
| Murchison Settlement Facilities and Buildings Rese | 920,425   | 0                      | 6,600                  | 366,279          | 0                | (500,000)        | 0                | 786,704               | 927,025                |
| Road resealing Reserve                             | 375,000   | 0                      | 0                      | 101,875          | 0                | (200,000)        | 0                | 276,875               | 375,000                |
|                                                    | 7,303,108 | 0                      | 74,567                 | 1,028,634        | 0                | (2,624,002)      | 0                | 5,707,740             | 7,377,675              |

#### **KEY INFORMATION**



# OPERATING ACTIVITIES NOTE 11 OTHER CURRENT LIABILITIES

| Ohlow anymout linkilities                          | Note | Opening<br>Balance<br>1 July 2019 | Liability<br>Increase | Liability<br>Reduction | Closing<br>Balance    |
|----------------------------------------------------|------|-----------------------------------|-----------------------|------------------------|-----------------------|
| Other current liabilities                          | Note | \$                                | Ś                     | Ś                      | 31 January 2020<br>\$ |
| Provisions                                         |      | *                                 | *                     | *                      | *                     |
| Annual leave                                       |