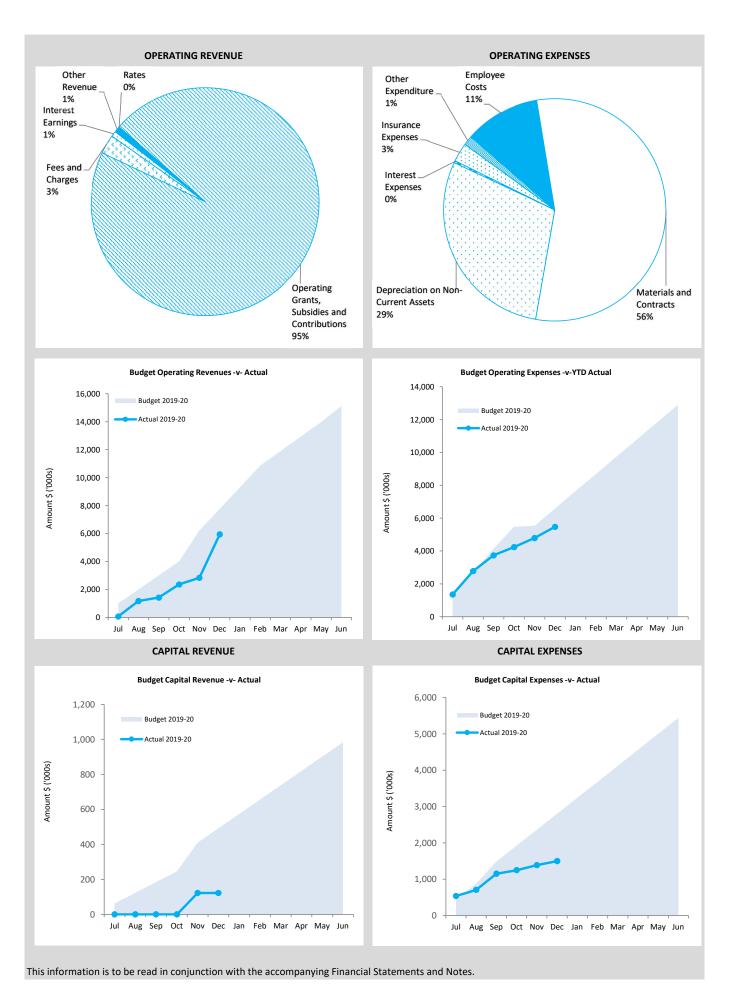

ACCOUNTING ESTIMATES**

The preparation of a financial report in conformity with Australian Accounting Standards requires management to make judgements, estimates and assumptions that effect the application of policies and reported amounts of assets and liabilities, income and expenses. The estimates and associated assumptions are based on historical experience and various other factors that are believed to be reasonable under the circumstances: the results of which form the basis of making the judgements about carrying values of assets and liabilities that are not readily apparent from other sources. Actual results may differ from these estimates.

#### **ROUNDING OFF FIGURES**

All figures shown in this statement are rounded to the nearest dollar.

#### **SUMMARY INFORMATION - GRAPHS**



## KEY TERMS AND DESCRIPTIONS FOR THE PERIOD ENDED 31 DECEMBER 2019

#### STATUTORY REPORTING PROGRAMS

Shire operations as disclosed in these financial statements encompass the following service orientated activities/programs.

**ACTIVITIES** 

concern specific council services.

| CF |  |  |  |
|----|--|--|--|
|    |  |  |  |
|    |  |  |  |

## To provide the decision-making framework to facilitate allocation of scarce resources.

## Administration and operation of facilities and services to members of Council. Other costs that relate to the task of assisting elected members and electors on matters which do not

#### **GENERAL PURPOSE FUNDING**

To collect revenue to allow for the provision of services

Rates, general purpose government grants and interest revenue.

#### LAW, ORDER, P