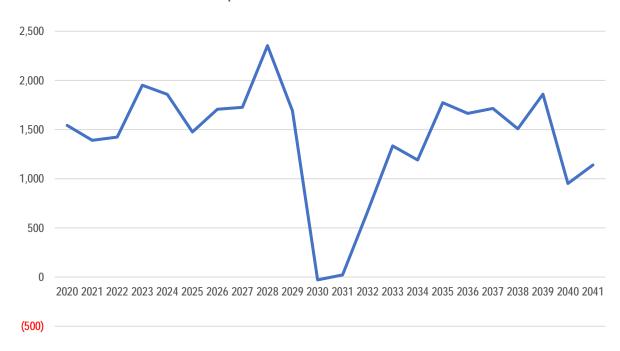

acements and incurring the double cost of servicing a loan (which can't be recovered from external funders) as well as covering depreciation.

At the bottom of the Plant Replacement Program is a model of the resultant balance in the Plant Replacement Reserve; assuming a regular allocation of sufficient size is made. It is not essential to always have this always in balance provided Council makes regular operating surpluses, but it is entirely prudent to do so. As indicated, it is proposed that the transferred into the Reserve be increased from that budgeted.

Over the long term the following Reserve Balances result. Projections show a close to negative balance this is not for some 10 years. Periodic Monitoring and adjustments will be required

## Plant Replacement Reserve Balance \$000's



#### Bill Boehm

#### **Chief Executive Officer**

Enc Murchison Shire 2020 Plant Replacement Program 2018/19 Plant Summary Analysis

| Plant Re | eplacement Program Feb 2020             | 2020                       |                                                  |                             |              |                   |                   |                                                                                        |                    |                |                 |                    |
|----------|-----------------------------------------|----------------------------|--------------------------------------------------|-----------------------------|--------------|-------------------|-------------------|-----------------------------------------------------------