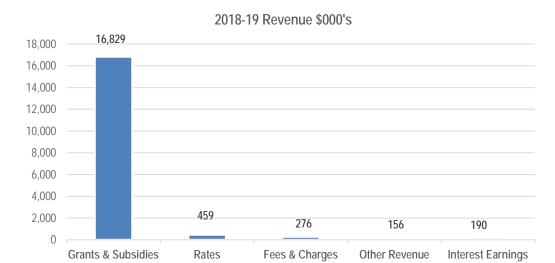

system is evaluated not less than once every 5 years.
- ~ The Shire conducts a record keeping training program.
- ~ Information sessions are conducted for staff as required.
- The Shire's Induction Program for new employees includes an introduction to the local government's record keeping system and program, and information on their record keeping responsibilities.

The Record Keeping Plan must be reviewed at least every five years. Between reviews, the implementation/continuation of requirements is to be further developed.

The Shire of Murchison completed a full review of its record keeping plan in November 2018 which will be submitted to the State Records Office. It is expected that a significant amount of catch-up work will be required to implement the plan.

# **Operating Revenue**



# **Operating Expenses**



# **Financial Summary**



#### **Financial Performance**

# **Financial Summary**

A summary of Council's financial performance is shown as follows:

| \$000's                       | 2019   | 2018   |
|-------------------------------|--------|--------|
| Operating Revenue             | 17,909 | 10,849 |
| Operating Expenses            | 18,438 | 11,751 |
| Operating Surplus / (Deficit) | (562)  | (902)  |
| Non-Operating Revenue         | 497    | 1,174  |
| Capital Expenditure           | 1,877  | 4,539  |
| Cash Backed Reserves          | 7,303  | 5,559  |
| Total Liabilities             | 3,064  | 477    |

Depending on the circumstances during year the Financial Performance may vary widely. For 2018/19 the main influencing factor that dramatically increa