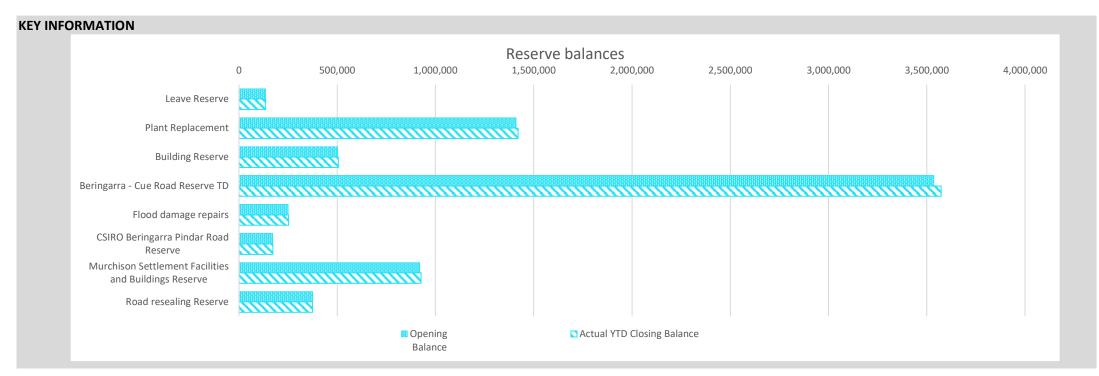

| 0                | 0                | 174,413               | 172,901                |
| Murchison Settlement Facilities and Building | 920,425   | 0                      | 6,586                  | 366,279          | 0                | (500,000)        | 0                | 786,704               | 927,011                |
| Road resealing Reserve                       | 375,000   | 0                      | 0                      | 101,875          | 0                | (200,000)        | 0                | 276,875               | 375,000                |
|                                              | 7,303,108 | 0                      | 60,341                 | 1,028,634        | 0                | (2,624,002)      | 0                | 5,707,740             | 7,363,449              |



# OPERATING ACTIVITIES NOTE 11 OTHER CURRENT LIABILITIES

| Other current liabilities                          | Note | Opening<br>Balance<br>1 July 2019 | Liability<br>Increase | Liability<br>Reduction | Closing Balance 31 December 2019 |
|----------------------------------------------------|------|-----------------------------------|-----------------------|------------------------|----------------------------------|
|                                                    |      | \$                                | \$                    | \$                     | \$                               |
| Provisions                                         |      |                                   |                       |                        |                                  |
| Annual lea