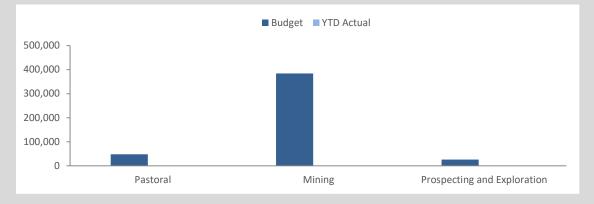

Sub-total</b>            |            | 15         | 50,475    | 5,970   | 0       | 0    | 5,970   | 0       | 0       | 0        | 0       |
| Total general rates         |            |            |           |         |         |      | 464,044 |         |         |          | 0       |

#### **KEY INFORMATION**

Prepaid rates are, until the taxable event for the rates has occurred, refundable at the request of the ratepayer. Rates received in advance give rise to a financial liability. On 1 July 2019 the prepaid rates were recognised as a financial asset and a related amount was recognised as a financial liability and no income was recognised. When the taxable event occurs the financial liability is extinguished and income recognised for the prepaid rates that have not been refunded.



| General Rates |            |       |  |  |  |  |  |  |
|---------------|------------|-------|--|--|--|--|--|--|
| Budget        | YTD Actual | %     |  |  |  |  |  |  |
| \$464,044     | \$. M      | 0.00% |  |  |  |  |  |  |

### **OPERATING ACTIVITIES** NOTE 7 **DISPOSAL OF ASSETS**

|            |                                |                   |          | Budget |           | YTD Actual        |          |        |        |  |
|------------|--------------------------------|-------------------|----------|--------|-----------|-------------------|----------|--------|--------|--|
| Asset Ref. | Asset description              | Net Book<br>Value | Proceeds | Profit | (Loss)    | Net Book<br>Value | Proceeds | Profit | (Loss) |  |
|            |                                | \$