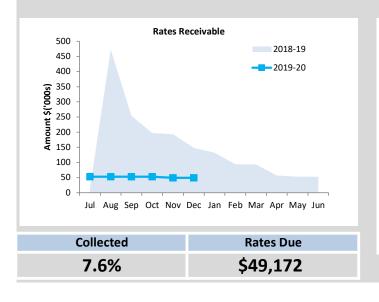

|
| Amounts shown above include GST (where a | oplicable) |         |         |         |          |        |

#### **KEY INFORMATION**

Trade and other receivables include amounts due from ratepayers for unpaid rates and service charges and other amounts due from third parties for goods sold and services performed in the ordinary course of business. Receivables expected to be collected within 12 months of the end of the reporting period are classified as current assets. All other receivables are classified as non-current assets. Collectability of trade and other receivables is reviewed on an ongoing basis. Debts that are known to be uncollectible are written off when identified. An allowance for doubtful debts is raised when there is objective evidence that they will not be collectible.







## **OPERATING ACTIVITIES** NOTE 4 **OTHER CURRENT ASSETS**

|                                                    | Opening<br>Balance | Asset<br>Increase | Asset<br>Reduction | Closing<br>Balance |
|----------------------------------------------------|--------------------|-------------------|--------------------|--------------------|
| Other current assets                               | 1 July 2019        |                   | 3:                 | 1 December 2019    |
|                                                    | \$                 | \$                | \$                 | \$                 |
| Inventory                                          |                    |                   |                    |                    |
| Fuel, oil and materials on hand