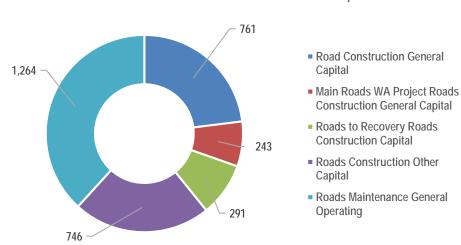

er                                     | Capital      | 746               |
| Roads Maintenance General                                    | Operating    | 1,264             |
| Flood Damage Repairs                                         | Operating    | 13,040            |
| Totals                                                       |              | 16,347            |
| Roads Depreciation Expenses (non-cash excluded in the above) | Operating    | 2,422             |

As can be seen, expenses on Flood Damage Repairs can significantly increase the impact on Council's normal level of operation of around \$3.3m.



Excluding Flood Damage Repairs and Depreciation the following snapshot highlights the extent of General Roads maintenance and construction activity undertaken during the year



2018/19 Roads General Maintenance & Construction Expense \$000's

During the year Council's small maintenance crew of 2 successfully graded, rolled and generally rebuilt approximately 25km of gravel roads, with work being prioritised on a combination of the condition of the road as well as the nature and extend of traffic.

#### **Other Actions**

- ~ Fulton Hogan completed the airstrip reseal and line marking at the Murchison Airport.
- ~ Upgraded internet access between Shire Office and Works Depot
- Plant and W=Equipment. Commenced work to replace a Truck, Loader and Grader, all of which will be finalised in 2019/20.
- Continued to work towards upgrading our Settlement power. During the summer period the existing generating capacity was placed under significant stress so that, whilst