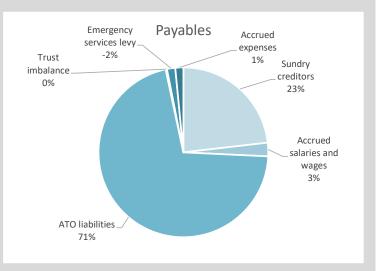

ces levy             |                 |         |         |         |          | (5,152) |
| Accrued expenses                    |                 |         |         |         |          | 4,942   |
| Total payables general outstanding  |                 |         |         |         |          | 312,487 |
| Amounts shown above include GST (wh | ere applicable) |         |         |         |          |         |

#### **KEY INFORMATION**

Trade and other payables represent liabilities for goods and services provided to the Shire that are unpaid and arise when the Shire becomes obliged to make future payments in respect of the purchase of these goods and services. The amounts are unsecured, are recognised as a current liability and are normally paid within 30 days of recognition.









## **OPERATING ACTIVITIES** NOTE 6 **RATE REVENUE**

| General rate revenue        |            |            |           |         | Budg    | et   |         |         | YT      | D Actual |         |
|-----------------------------|------------|------------|-----------|---------|---------|------|---------|---------|---------|----------|---------|
|                             | Rate in    | Number of  | Rateable  | Rate    | Interim | Back | Total   | Rate    | Interim | Back     | Total   |
|                             | \$ (cents) | Properties | Value     | Revenue | Rate    | Rate | Revenue | Revenue | Rates   | Rates    | Revenue |
| RATE TYPE                   |            |            |           | \$      | \$      | \$   | \$      | \$      | \$      | \$       | \$      |
|