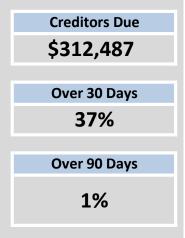

ervices levy             |                 |         |         |         |          | (5,152) |
| Accrued expenses                    |                 |         |         |         |          | 4,942   |
| Total payables general outstanding  |                 |         |         |         |          | 312,487 |
| Amounts shown above include GST (wh | ere applicable) |         |         |         |          |         |

#### **KEY INFORMATION**

Trade and other payables represent liabilities for goods and services provided to the Shire that are unpaid and arise when the Shire becomes obliged to make future payments in respect of the purchase of these goods and services. The amounts are unsecured, are recognised as a current liability and are normally paid within 30 days of recognition.









## **OPERATING ACTIVITIES** NOTE 6 **RATE REVENUE**

| General rate revenue        |            |            |           |         | Budg    | et   |         |         | YT      | D Actual |         |
|-----------------------------|------------|------------|-----------|---------|---------|------|---------|---------|---------|----------|---------|
|                             | Rate in    | Number of  | Rateable  | Rate    | Interim | Back | Total   | Rate    | Interim | Back     | Total   |
|                             | \$ (cents) | Properties | Value     | Revenue | Rate    | Rate | Revenue | Revenue | Rates   | Rates    | Revenue |
| RATE TYPE                   |            |            |           | \$      | \$      | \$   | \$      | \$      | \$      | \$       | \$      |
|