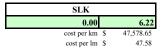

ncillary Costs §

TOTAL Project Cost \$ 13,477.64 Cost per km \$ 53,910.58

 add GST
 \$
 1,347.76

 TOTAL Project Cost incl GST
 \$
 14,825.41

BUDGET

NOTE

230.11

#### All rates and costs are GST-EXCLUSIVE

#### DISCLAIMER

Whilst we prepare our estimates with all due care and consideration, we are not to know what production rates you can achieve, nor what delays you may encounter in executing the works so, these figures must be treated as ESTIMATES of the Order-of-Costs that you can expect if the work proceeds in an efficient manner.

Shire of Murchison - Carnarvon Mullewa Rd Seal Assessment Project Summary

LOCATION, start, end, scope

Widen sealed road from existing 7m standard to a 7.2m sealed standard

estimate by Greenfield Technical Services, Geraldton rev 0 N Goode 19-Nov-19



| ENTER BASIC JOB DIMENSIONS  start SLK | 0.000            | NOTES |
|---------------------------------------|------------------|-------|
|                                       | 0.000            |       |
|                                       |                  |       |
| end SLK                               | 6.220            |       |
| road length                           | 6.220 kms        |       |
| Clearing/grubbing width               | 2.0 m            |       |
| Total clearing/grubbing area          | 12440 m2         |       |
| allow avg depth of drift materials    | 0                |       |
| Total wind drift materials to spoil   | 0 m3             |       |
| allow avg depth of fill               | 0.005 m          |       |
| allow % of all fill - to be imported