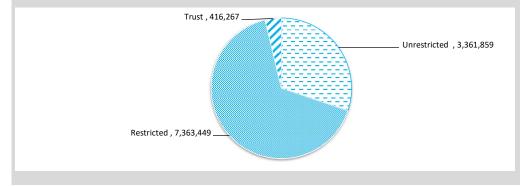

e months or less that are readily convertible to known amounts of cash and which are subject to an insignificant risk of changes in value and bank  $overdrafts.\ Bank\ overdrafts\ are\ reported\ as\ short\ term\ borrowings\ in\ current\ liabilities\ in\ the\ statement\ of\ net\ current\ assets.$ 

The local government classifies financial assets at amortised cost if both of the following criteria are met:

- the asset is held within a business model whose objective is to collect the contractual cashflows, and
- the contractual terms give rise to cash flows that are solely payments of principal and interest.

Financial assets at amortised cost held with registered financial institutions are listed in this note other financial assets at amortised cost are provided in Note 4 - Other assets.



| Total Cash | Unrestricted |
|------------|--------------|
| \$10.73 M  | \$3.36 M     |
|            |              |

### **OPERATING ACTIVITIES** NOTE 3 **RECEIVABLES**

| Rates receivable               | 30 Jun 2019 | 31 Dec 19 |
|--------------------------------|-------------|-----------|
|                                | \$          | \$        |
| Opening arrears previous years | 4,666       | 53,215    |
| Levied this year               | 458,510     | 0         |
| Less - collections to date     | (409,961)   | (4,043)   |
| Equals current outstanding     | 53,215      | 49,172    |
|                                |             |           |
| Net rates collectable          | 53,215      | 49,172    |
| % Collected                    | 88.5%       | 7.6%      |
|