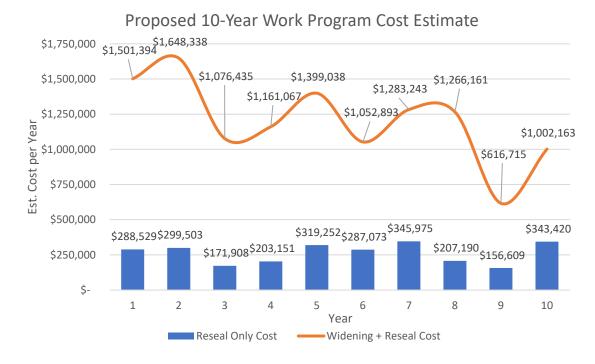

1.26       | 60,480           | \$319,252                  | \$1,399,038                      |
| 6      | 9.26        | 52,800           | \$287,073                  | \$1,052,893                      |
| 7      | 11.00       | 61,780           | \$345,975                  | \$1,283,243                      |
| 8      | 8.08        | 35,920           | \$207,190                  | \$1,266,161                      |
| 9      | 4.80        | 26,360           | \$156,609                  | \$616,715                        |
| 10     | 9.12        | 56,120           | \$343,420                  | \$1,002,163                      |
| Totals | 95.68       | 491,170          | \$2,622,609                | \$12,007,446                     |

Table 7: Summary of the proposed 10-year work program



Figure 1: Summary of the proposed 10-year costs



As can be seen from the figure above, there is a significant difference in cost between only completing the resealing works compared to completing both the resealing and seal widening works. This cost primarily represents the cost of the earthworks and pavement construction required to widen the existing pavement.

Please note the following with regards to the costs presented above.

- 1. Bitumen costs have been based on recent previous tendered rates for similar works in the Mid-West. Unit rates have been escalated over the 10-year period at inflation.
- 2. It has been assumed that the Shire's own work crew would complete the earthworks required for the widening works. Typical Shire rates have been used in the preparation of the cost es