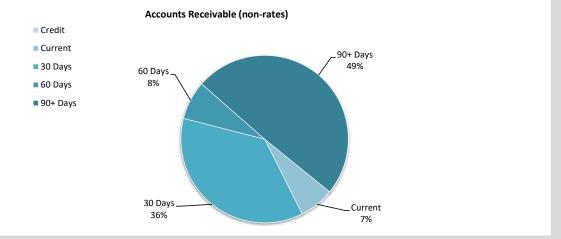

ts shown above include GST (where appli | cable) |         |      |         |         |          |        |

#### **KEY INFORMATION**

Trade and other receivables include amounts due from ratepayers for unpaid rates and service charges and other amounts due from third parties for goods sold and services performed in the ordinary course of business. Receivables expected to be collected within 12 months of the end of the reporting period are classified as current assets. All other receivables are classified as non-current assets. Collectability of trade and other receivables is reviewed on an ongoing basis. Debts that are known to be uncollectible are written off when identified. An allowance for doubtful debts is raised when there is objective evidence that they will not be collectible.





**Debtors Due** \$56,482 Over 30 Days 93% Over 90 Days 49.4%

## **OPERATING ACTIVITIES** NOTE 4 **OTHER CURRENT ASSETS**

|                                                    | Opening<br>Balance | Asset<br>Increase | Asset<br>Reduction | Closing<br>Balance |
|----------------------------------------------------|--------------------|-------------------|--------------------|--------------------|
| Other current assets                               | 1 July 2019        |                   |                    | 31 January 2020    |
|                                                    | \$                 | \$                | \$                 | \$                 |
| Inventory                                          |                    |                   |                    |