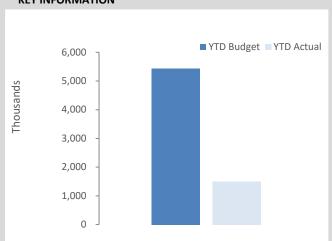

is determined as the fair value of the assets given as consideration plus costs incidental to the acquisition. For assets acquired at no cost or for nominal consideration, cost is determined as fair value at the date of acquisition. The cost of non-current assets constructed by the local government includes the cost of all materials used in the construction, direct labour on the project and an appropriate proportion of variable and fixed overhead. Certain asset classes may be revalued on a regular basis such that the carrying values are not materially different from fair value. Assets carried at fair value are to be revalued with sufficient regularity to ensure the carrying amount does not differ materially from that determined using fair value at reporting date.

## **KEY INFORMATION**



| Acquisitions  | Annual Budget | YTD Actual | % Spent    |
|---------------|---------------|------------|------------|
|               | \$5.44 M      | \$1.5 M    | 28%        |
| Capital Grant | Annual Budget | YTD Actual | % Received |
|               | \$738,950     | \$122,462  | 17%        |

INVESTING ACTIVITIES
NOTE 8
CAPITAL ACQUISITIONS (CONTINUED)

#### Capital expenditure total Level of completion indicators



Percentage Year to Date Actual to Annual Budget expenditure where the

expenditure over budget highlighted in red.

| evel of completion indicator, please see table at | A                                                                 |                |                     |                     |                       |
|----------------------------------------------