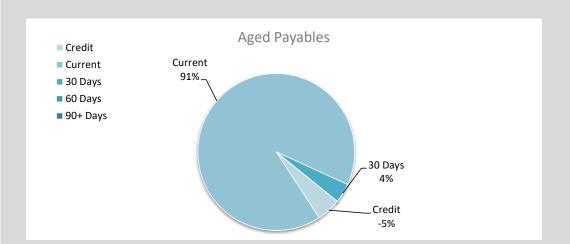

ility                  |                  |         |         |         |          | (5,152) |
| Accrued expenses                    |                  |         |         |         |          | 4,942   |
| Total payables general outstanding  |                  |         |         |         |          | 289,091 |
| Amounts shown above include GST (wh | nere applicable) |         |         |         |          |         |

#### **KEY INFORMATION**

Trade and other payables represent liabilities for goods and services provided to the Shire that are unpaid and arise when the Shire becomes obliged to make future payments in respect of the purchase of these goods and services. The amounts are unsecured, are recognised as a current liability and are normally paid within 30 days of recognition.









## **OPERATING ACTIVITIES** NOTE 6 **RATE REVENUE**

| General rate revenue        |            |            |           |         | Budg    | et   |         |         | Υ1      | D Actual |         |
|-----------------------------|------------|------------|-----------|---------|---------|------|---------|---------|---------|----------|---------|
|                             | Rate in    | Number of  | Rateable  | Rate    | Interim | Back | Total   | Rate    | Interim | Back     | Total   |
|                             | \$ (cents) | Properties | Value     | Revenue | Rate    | Rate | Revenue | Revenue | Rates   | Rates    | Revenue |
| RATE TYPE                   |            |            |           | \$      | \$      | \$   | \$      | \$      | \$      | \$       | \$      |