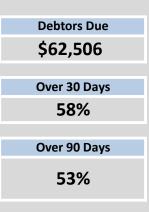

Amounts shown above include GST (where a | oplicable) |         |         |         |          |        |

#### **KEY INFORMATION**

Trade and other receivables include amounts due from ratepayers for unpaid rates and service charges and other amounts due from third parties for goods sold and services performed in the ordinary course of business. Receivables expected to be collected within 12 months of the end of the reporting period are classified as current assets. All other receivables are classified as non-current assets. Collectability of trade and other receivables is reviewed on an ongoing basis. Debts that are known to be uncollectible are written off when identified. An allowance for doubtful debts is raised when there is objective evidence that they will not be collectible.







## **OPERATING ACTIVITIES** NOTE 4 **OTHER CURRENT ASSETS**

|                                                    | Opening<br>Balance | Asset<br>Increase | Asset<br>Reduction | Closing<br>Balance |
|----------------------------------------------------|--------------------|-------------------|--------------------|--------------------|
| Other current assets                               | 1 July 2019        |                   | 3:                 | 1 December 2019    |
|                                                    | \$                 | \$                | \$                 | \$                 |
| Inventory                                          |                    |                   |                    |                    |
| Fuel, oil and materials on hand