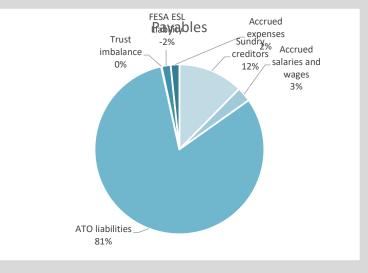

|                  |         |         |         |          | (5,152) |
| Accrued expenses                    |                  |         |         |         |          | 4,942   |
| Total payables general outstanding  |                  |         |         |         |          | 289,091 |
| Amounts shown above include GST (wh | nere applicable) |         |         |         |          |         |

#### **KEY INFORMATION**

Trade and other payables represent liabilities for goods and services provided to the Shire that are unpaid and arise when the Shire becomes obliged to make future payments in respect of the purchase of these goods and services. The amounts are unsecured, are recognised as a current liability and are normally paid within 30 days of recognition.









## **OPERATING ACTIVITIES** NOTE 6 **RATE REVENUE**

| General rate revenue        |            |            |           |         | Budg    | et   |         |         | Υ1      | D Actual |         |
|-----------------------------|------------|------------|-----------|---------|---------|------|---------|---------|---------|----------|---------|
|                             | Rate in    | Number of  | Rateable  | Rate    | Interim | Back | Total   | Rate    | Interim | Back     | Total   |
|                             | \$ (cents) | Properties | Value     | Revenue | Rate    | Rate | Revenue | Revenue | Rates   | Rates    | Revenue |
| RATE TYPE                   |            |            |           | \$      | \$      | \$   | \$      | \$      | \$      | \$       | \$      |
| Uni