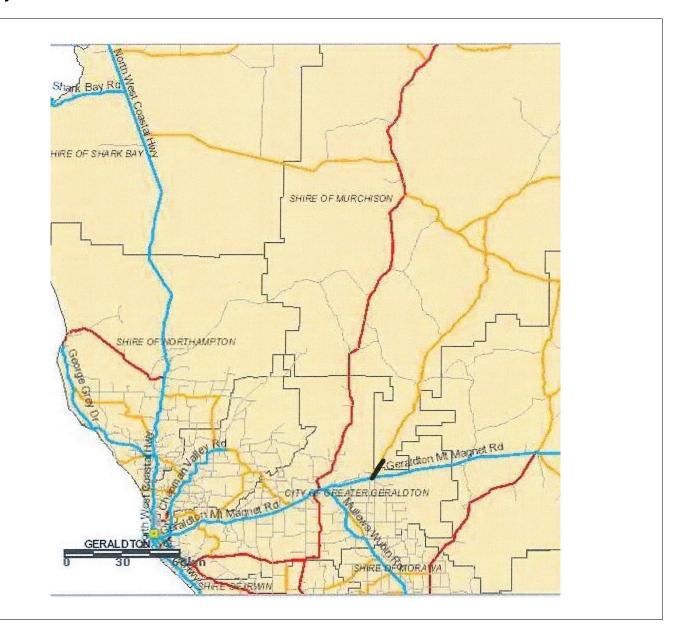

and formation is such that when this is mixed with some heavy vehicle movements, it can pose a serious safety risk.

**Road Development Strategy:** Provide a brief high-level summary for the future development of the road including proposed funding sources (i.e. Road Project Grant, Black Spot)

Rather than the current Type 2 – Formed Road that more of less exists a combination of a Type 5 Sealed 6m Road and Type 6 Sealed Road is considered justified to improve the safety and amenity of what is a relatively short section of this road in the southern part of the Murchison Shire and abutting City of Greater Geraldton. Use of the Wreath Flower Access Road as part of the solution should be also considered.

Funding via Main Roads WA, Roads to Recovery and Local Council.

# **Locality Plan:**





Carnarvon-Mullewa Road Report to Council February 2020

# **Background**

At the September 2019 Council Meeting the Works Supervisor advised Council that to improve the refinement of our resealed roads and improve overall management generally we have engaged Greenfields to undertake the assessment and programming of the sealed sections of the Carnarvon-Mullewa Road. This will give us a program for this year and beyond. In addition, they will conduct the tender management aspect. Supervision of the program will also follow once the program has been established and successful tenderer identified.

Actions to implement the 2019/20 Program have been put into place

Apart from three sealed sections on the Beringarra- Pindar Road plus a few sealed roads within the Murchison Settlement, Counc