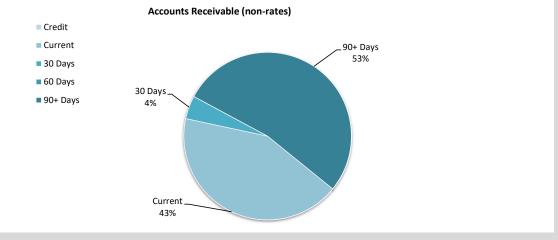

| Amounts shown above include GST (where a | oplicable) |         |         |         |          |        |

#### **KEY INFORMATION**

Trade and other receivables include amounts due from ratepayers for unpaid rates and service charges and other amounts due from third parties for goods sold and services performed in the ordinary course of business. Receivables expected to be collected within 12 months of the end of the reporting period are classified as current assets. All other receivables are classified as non-current assets. Collectability of trade and other receivables is reviewed on an ongoing basis. Debts that are known to be uncollectible are written off when identified. An allowance for doubtful debts is raised when there is objective evidence that they will not be collectible.







## **OPERATING ACTIVITIES** NOTE 4 **OTHER CURRENT ASSETS**

|                                                    | Opening<br>Balance | Asset<br>Increase | Asset<br>Reduction | Closing<br>Balance |
|----------------------------------------------------|--------------------|-------------------|--------------------|--------------------|
| Other current assets                               | 1 July 2019        |                   | 3:                 | 1 December 2019    |
|                                                    | \$                 | \$                | \$                 | \$                 |
| Inventory                                          |                    |                   |                    |                    |
| Fuel, oil and materials on hand