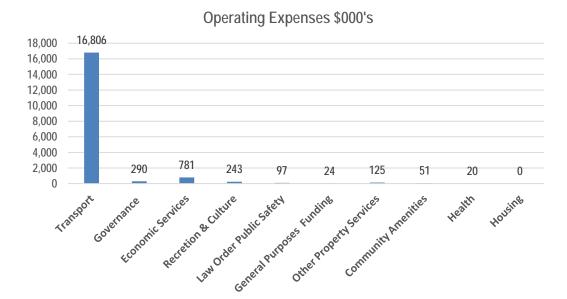

s than once every 5 years.
- ~ The Shire conducts a record keeping training program.
- ~ Information sessions are conducted for staff as required.
- The Shire's Induction Program for new employees includes an introduction to the local government's record keeping system and program, and information on their record keeping responsibilities.

The Record Keeping Plan must be reviewed at least every five years. Between reviews, the implementation/continuation of requirements is to be further developed.

The Shire of Murchison completed a full review of its record keeping plan in November 2018 which will be submitted to the State Records Office. It is expected that a significant amount of catch-up work will be required to implement the plan.

# **Operating Revenue**



# **Operating Expenses**



# **Financial Summary**



#### **Financial Performance**

# **Financial Summary**

A summary of Council's financial performance is shown as follows:

| \$000's                       | 2019   | 2018   |
|-------------------------------|--------|--------|
| Operating Revenue             | 17,909 | 10,849 |
| Operating Expenses            | 18,438 | 11,751 |
| Operating Surplus / (Deficit) | (562)  | (902)  |
| Non-Operating Revenue         | 497    | 1,174  |
| Capital Expenditure           | 1,877  | 4,539  |
| Cash Backed Reserves          | 7,303  | 5,559  |
| Total Liabilities             | 3,064  | 477    |

Depending on the circumstances during year the Financial Performance may vary widely. For 2018/19 the main influencing factor that dramatically increased both operating income an