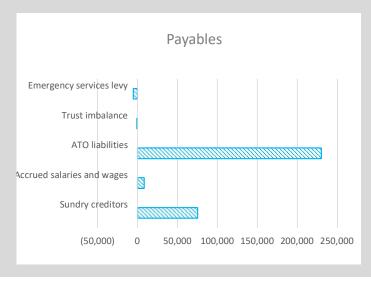

vices levy             |                 |         |         |         |          | (5,152) |
| Accrued expenses                    |                 |         |         |         |          | 4,942   |
| Total payables general outstanding  |                 |         |         |         |          | 312,487 |
| Amounts shown above include GST (wh | ere applicable) |         |         |         |          |         |

#### **KEY INFORMATION**

Trade and other payables represent liabilities for goods and services provided to the Shire that are unpaid and arise when the Shire becomes obliged to make future payments in respect of the purchase of these goods and services. The amounts are unsecured, are recognised as a current liability and are normally paid within 30 days of recognition.









## **OPERATING ACTIVITIES** NOTE 6 **RATE REVENUE**

| General rate revenue        |            |            |           |         | Budg    | et   |         |         | YT      | D Actual |         |
|-----------------------------|------------|------------|-----------|---------|---------|------|---------|---------|---------|----------|---------|
|                             | Rate in    | Number of  | Rateable  | Rate    | Interim | Back | Total   | Rate    | Interim | Back     | Total   |
|                             | \$ (cents) | Properties | Value     | Revenue | Rate    | Rate | Revenue | Revenue | Rates   | Rates    | Revenue |
| RATE TYPE                   |            |            |           | \$      | \$      | \$   | \$      | \$      | \$      | \$       | \$      |
|