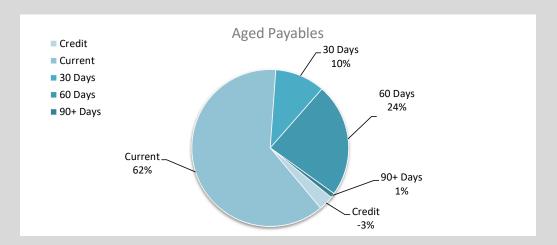

services levy             |                 |         |         |         |          | (5,152) |
| Accrued expenses                    |                 |         |         |         |          | 4,942   |
| Total payables general outstanding  |                 |         |         |         |          | 312,487 |
| Amounts shown above include GST (wh | ere applicable) |         |         |         |          |         |

#### **KEY INFORMATION**

Trade and other payables represent liabilities for goods and services provided to the Shire that are unpaid and arise when the Shire becomes obliged to make future payments in respect of the purchase of these goods and services. The amounts are unsecured, are recognised as a current liability and are normally paid within 30 days of recognition.









## **OPERATING ACTIVITIES** NOTE 6 **RATE REVENUE**

| General rate revenue        |            |            |           |         | Budg    | et   |         |         | YT      | D Actual |         |
|-----------------------------|------------|------------|-----------|---------|---------|------|---------|---------|---------|----------|---------|
|                             | Rate in    | Number of  | Rateable  | Rate    | Interim | Back | Total   | Rate    | Interim | Back     | Total   |
|                             | \$ (cents) | Properties | Value     | Revenue | Rate    | Rate | Revenue | Revenue | Rates   | Rates    | Revenue |
| RATE TYPE                   |            |            |           | \$      | \$      | \$   | \$      | \$      | \$      | \$       | \$      |