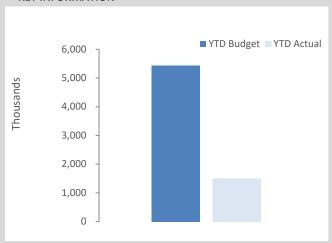

is determined as the fair value of the assets given as consideration plus costs incidental to the acquisition. For assets acquired at no cost or for nominal consideration, cost is determined as fair value at the date of acquisition. The cost of non-current assets constructed by the local government includes the cost of all materials used in the construction, direct labour on the project and an appropriate proportion of variable and fixed overhead. Certain asset classes may be revalued on a regular basis such that the carrying values are not materially different from fair value. Assets carried at fair value are to be revalued with sufficient regularity to ensure the carrying amount does not differ materially from that determined using fair value at reporting date.

### **KEY INFORMATION**



| Acquisitions  | Annual Budget | YTD Actual | % Spent    |
|---------------|---------------|------------|------------|
|               | \$5.44 M      | \$1.5 M    | 28%        |
| Capital Grant | Annual Budget | YTD Actual | % Received |
|               | \$.74 M       | \$.12 M    | 17%        |

**INVESTING ACTIVITIES** NOTE 8 **CAPITAL ACQUISITIONS (CONTINUED)** 

#### Capital expenditure total Level of completion indicators



Percentage Year to Date Actual to Annual Budget expenditure where the

expenditure over budget highlighted in red.

| Level of completion indicator, please see table at the end of this note for further detail. |                                                                   |                | Adopted             |                     |