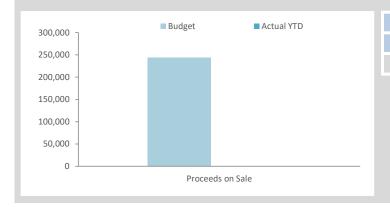

|
|            | <b>Transport</b><br>Grader     | 180,174           | 120,900  | 0      | (59,274)  | 0                 | 0        | 0          | 0      |
|            | Volvo Wheel Loader             | 65,561            | 75,000   | 9,439  | 0         | 0                 | 0        | 0          | 0      |
|            | Iveco Prime Mover              | 29,737            | 15,000   | 0      | (14,737)  | 0                 | 0        | 0          | 0      |
|            | Water Truck                    | 50,000            | 15,000   | 0      | (35,000)  | 0                 | 0        | 0          | 0      |
|            |                                | 347,058           | 243,900  | 9,439  | (112,597) | 0                 | 0        | 0          | 0      |

#### **KEY INFORMATION**



| Proceeds on sale |     |    |  |  |  |  |  |  |  |
|------------------|-----|----|--|--|--|--|--|--|--|
| Annual Budget    | %   |    |  |  |  |  |  |  |  |
| \$243,900        | \$0 | 0% |  |  |  |  |  |  |  |
|                  |     |    |  |  |  |  |  |  |  |

# **INVESTING ACTIVITIES** NOTE 8 **CAPITAL ACQUISITIONS**

| _ |   |   |   |   |   |   |  |
|---|---|---|---|---|---|---|--|
| Δ | М | n | n | t | ρ | n |  |

| Capital acquisitions                                  | Budget    | YTD Budget | YTD Actual  | YTD Actual<br>Variance |  |
|-------------------------------------------------------|-----------|------------|-------------|------------------------|--|
| <u> </u>                                              |           |            |             |                        |