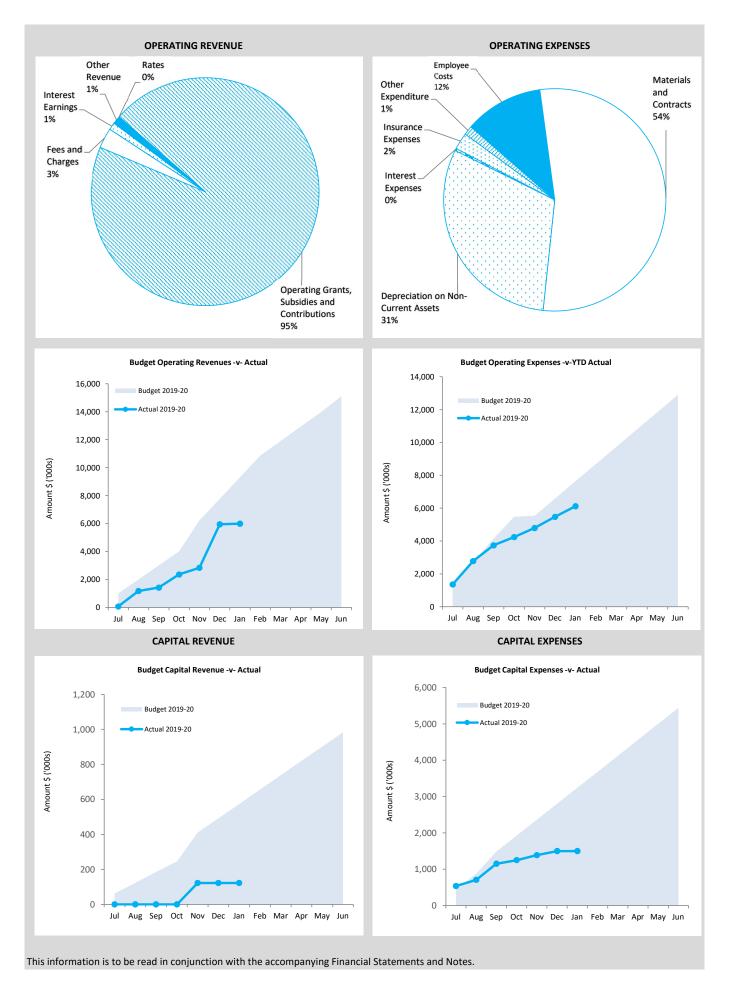

ACCOUNTING ESTIMATES**

The preparation of a financial report in conformity with Australian Accounting Standards requires management to make judgements, estimates and assumptions that effect the application of policies and reported amounts of assets and liabilities, income and expenses. The estimates and associated assumptions are based on historical experience and various other factors that are believed to be reasonable under the circumstances; the results of which form the basis of making the judgements about carrying values of assets and liabilities that are not readily apparent from other sources. Actual results may differ from these estimates.

#### **ROUNDING OFF FIGURES**

All figures shown in this statement are rounded to the nearest dollar.

#### **SUMMARY INFORMATION - GRAPHS**



# KEY TERMS AND DESCRIPTIONS FOR THE PERIOD ENDED 31 JANUARY 2020

#### STATUTORY REPORTING PROGRAMS

Shire operations as disclosed in these financial statements encompass the following service orientated activities/programs.

| GO |  |  |  |
|----|--|--|--|
|    |  |  |  |
|    |  |  |  |

To provide the decision-making framework to facilitate allocation of scarce resources.

#### **ACTIVITIES**

Administration and operation of facilities and services to members of Council. Other costs that relate to the task of assisting elected members and electors on matters which do not concern specific council services.

#### **GENERAL PURPOSE FUNDING**

To collect revenue to allow for the provision of services

Rates, general purpose government grants and interest revenue.

#### LAW, ORDER, PUBLIC