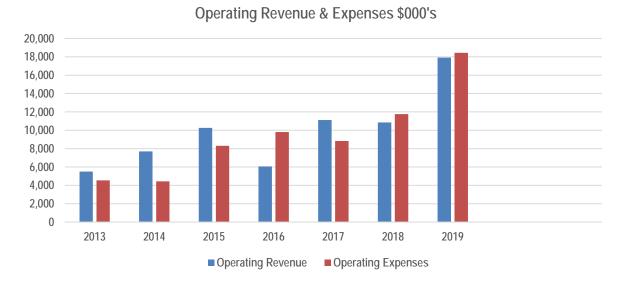

### 4 AREAS OF AUDIT EMPHASIS

As mentioned in the APM, our audit focus was on those areas where we assessed there to be a higher risk of material misstatement in the financial statements. We designed and performed procedures to be able to conclude, with reasonable assurance, whether each significant area is free from material misstatement. The following is a summary of the significant balances for the past three financial years:

| Significant area                                      | 30 June 2019<br>\$ | 30 June 2018<br>\$ | 30 June 2017<br>\$ |
|-------------------------------------------------------|--------------------|--------------------|--------------------|
| Revenue and receivables cycle                         |                    |                    |                    |
| Rates                                                 | 458,510            | 410,844            | 382,924            |
| Trade and other receivables (current and non-current) | 3,226,976          | 448,580            | 79,767             |
| Purchases and payment cycle                           |                    |                    |                    |
| Materials and contracts                               | 13,883,348         | 7,206,125          | 4,278,992          |
| Property, plant and equipment (additions)             | 299,012            | 678,709            | 316,481            |
| Infrastructure (additions)                            | 1,577,983          | 3,859,886          | 2,414,559          |
| Fixed assets cycle                                    |                    |                    |                    |
| Property, plant and equipment                         | 9,417,040          | 9,489,188          | 10,115,906         |
| Infrastructure                                        | 72,171,029         | 72,984,977         | 72,313,464         |