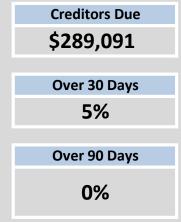

ity                  |                  |         |         |         |          | (5,152) |
| Accrued expenses                    |                  |         |         |         |          | 4,942   |
| Total payables general outstanding  |                  |         |         |         |          | 289,091 |
| Amounts shown above include GST (wh | nere applicable) |         |         |         |          |         |

#### **KEY INFORMATION**

Trade and other payables represent liabilities for goods and services provided to the Shire that are unpaid and arise when the Shire becomes obliged to make future payments in respect of the purchase of these goods and services. The amounts are unsecured, are recognised as a current liability and are normally paid within 30 days of recognition.









## **OPERATING ACTIVITIES** NOTE 6 **RATE REVENUE**

| General rate revenue        |            |            |           |         | Budg    | et   |         |         | Υ1      | D Actual |         |
|-----------------------------|------------|------------|-----------|---------|---------|------|---------|---------|---------|----------|---------|
|                             | Rate in    | Number of  | Rateable  | Rate    | Interim | Back | Total   | Rate    | Interim | Back     | Total   |
|                             | \$ (cents) | Properties | Value     | Revenue | Rate    | Rate | Revenue | Revenue | Rates   | Rates    | Revenue |
| RATE TYPE                   |            |            |           | \$      | \$      | \$   | \$      | \$      | \$      | \$       | \$      |
|