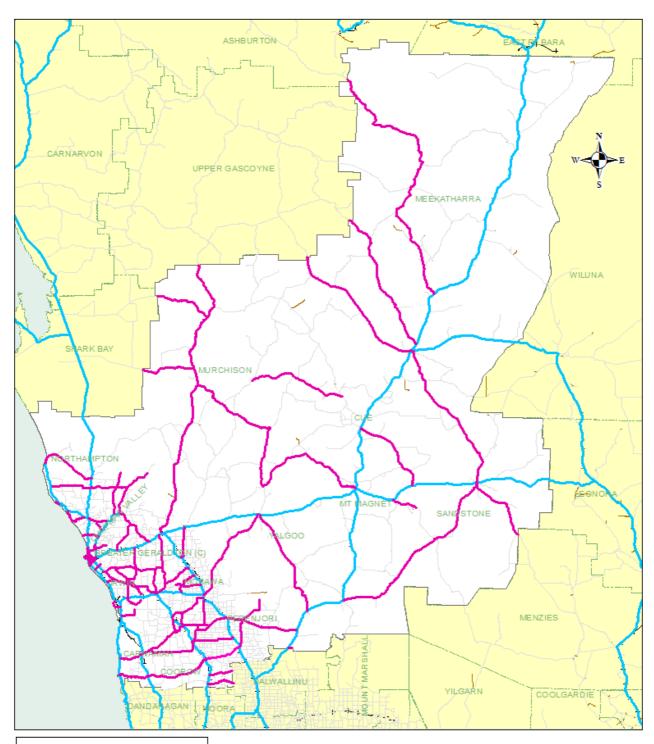

## Murchison Flood Event Information

| Flood Event Information                          |                      |                      |                                                                                    |                         |                   | Feb          | ruary 202  |  |
|--------------------------------------------------|----------------------|----------------------|------------------------------------------------------------------------------------|-------------------------|-------------------|--------------|------------|--|
| Rainfall Station                                 | Sunday<br>9/02/2020  | Monday<br>10/02/2020 |                                                                                    | Wednesday<br>12/02/2021 |                   |              |            |  |
|                                                  |                      |                      |                                                                                    |                         |                   |              |            |  |
| 24hr Rainfall totals in mm. Rainfall loc         | ations generally fro |                      |                                                                                    |                         |                   |              |            |  |
| Doolgunna<br>Border of Gascoyne catchment        |                      | 122.0                |                                                                                    |                         |                   |              |            |  |
| Bryah<br>Slightly north into Gascyoyne catchment | 116.0                | 114.4                | 2.6                                                                                |                         |                   |              |            |  |
| Yarleweelor                                      |                      |                      |                                                                                    |                         |                   |              |            |  |
| Mount Padbury                                    |                      |                      |                                                                                    |                         |                   |              |            |  |
| Mount Gould                                      | 6.2                  | 9.2                  |                                                                                    |                         |                   |              |            |  |
| Moorarie                                         | 3.5                  | 23.8                 | 6.5                                                                                |                         |                   |              |            |  |
| Judal Station                                    |                      |                      |                                                                                    |                         |                   |              |            |  |
| Koonmarra                                        |                      |                      |                                                                                    |                         |                   |              |            |  |
| Munarra                                          | 0.2                  | 70.0                 | 70.0                                                                               |                         |                   |              |            |  |
| Meekatharra Airport                              |                      | 18.2                 |                                                                                    |                         |                   |              |            |  |
| Murchison Downs                                  |                      |                      |                                                                                    |                         |                   |              |            |  |
| Youno Downs                                      | 4.6                  |                      | 45.8                                                                               |                         |                   |              |            |  |
| Beringarra                                       |                      |                      |                                                                                    |                         |                   |              |            |  |
| Mileura                                          |                      |                      |                                                                                    |                         |                   |              |            |  |
| Beebyn                                           | 4.0                  | 36.1                 |                                                                                    |                         |                   |              |            |  |
|                                                  |                      |                      |                                                                                    |                         |                   |              |            |  |
|                                                  |                      |                      |                                                                                    |                         |                   |              |            |  |
| Murchison River Crossings                        | Date                 | Time                 | Comments                                                                           |                         |                   |              |            |  |
| Beringarra-Mt Gould Rd                           | Wed 12 Feb           | 16:20                | River over Ro                                                                      | ad                      |                   |              |            |  |
| Milly-Milly                                      | Thu 14 Feb           | 10.30                | River over Ro                                                                      |                         | sometime Thu      | ırsday night |            |  |
| Manfred Outstation                               | Sat 15 Feb           |                      |                                                                                    |                         | 301110111110 1110 | arsuay mgm   |            |  |
| Meerberrie-Wooleen Rd                            | Wed 19 Feb           | 11:00                | Sited as having reached River approx 1.0m across road                              |                         |                   |              |            |  |
| Moorborno Wooloon Nu                             | Thu 20 Feb           |                      | River approx 1.8m across road                                                      |                         |                   |              |            |  |
|                                                  | Fri 21 Feb           |                      |                                                                                    |                         |                   | 1            |            |  |
|                                                  | Sat 22 Feb           |                      | River approx 2.0m across road and rising  River approx 2.0m across road and rising |                         |                   |              |            |  |
| Twin Peak-Wooleen Rd                             | Fri 21 Feb           |                      | River approx                                                                       |                         |                   |              | l concrete |  |
|                                                  |                      |                      | causeway                                                                           |                         |                   |              |            |  |
|                                                  | Sat 22 Feb           | 8:00                 | River about 6                                                                      | 00mm above              | old concrete c    | auseway and  | rising     |  |
|                                                  | Sat 22 Feb           | 14:00                | River about 7                                                                      | 00mm above              | old concrete c    | auseway and  | rising     |  |
| Carnarvon-Mullewa Rd                             | Fri 21 Feb           | 9:20                 | River flowing                                                                      | under bridge            |                   | <u> </u>     |            |  |
|                                                  | Sat 22 Feb           | 14:30                | River approx                                                                       | 200mm over              | low level cros    | sing         |            |  |
|                                                  | 041 22 . 05          |                      |                                                                                    |                         |                   |              |            |  |