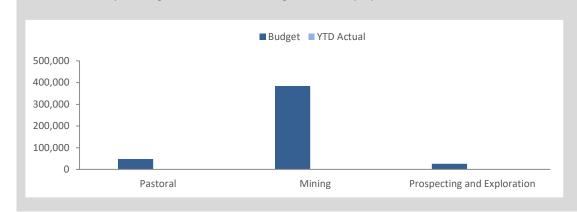

-total                   |            | 15         | 50,475    | 5,970   | 0       | 0    | 5,970   | 0       | 0       | 0        | 0       |
| Total general rates         |            |            |           |         |         |      | 464,044 |         |         |          | 0       |

#### **KEY INFORMATION**

Prepaid rates are, until the taxable event for the rates has occurred, refundable at the request of the ratepayer. Rates received in advance give rise to a financial liability. On 1 July 2019 the prepaid rates were recognised as a financial asset and a related amount was recognised as a financial liability and no income was recognised. When the taxable event occurs the financial liability is extinguished and income recognised for the prepaid rates that have not been refunded.



| General Rates       |       |       |  |  |  |  |
|---------------------|-------|-------|--|--|--|--|
| Budget YTD Actual % |       |       |  |  |  |  |
| \$464,044           | \$. M | 0.00% |  |  |  |  |

# **OPERATING ACTIVITIES** NOTE 7 **DISPOSAL OF ASSETS**

|            |                                |                   | Budget   |        |           |                   |          | YTD Actual |        |
|------------|--------------------------------|-------------------|----------|--------|-----------|-------------------|----------|------------|--------|
| Asset Ref. | Asset description              | Net Book<br>Value | Proceeds | Profit | (Loss)    | Net Book<br>Value | Proceeds | Profit     | (Loss) |
|            |                                | \$                | \$