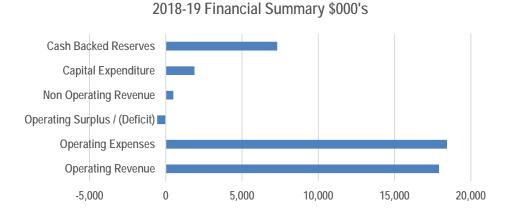

- ~ The Shire conducts a record keeping training program.
- ~ Information sessions are conducted for staff as required.
- The Shire's Induction Program for new employees includes an introduction to the local government's record keeping system and program, and information on their record keeping responsibilities.

The Record Keeping Plan must be reviewed at least every five years. Between reviews, the implementation/continuation of requirements is to be further developed.

The Shire of Murchison completed a full review of its record keeping plan in November 2018 which will be submitted to the State Records Office. It is expected that a significant amount of catch-up work will be required to implement the plan.

# **Operating Revenue**



# **Operating Expenses**



# **Financial Summary**



#### **Financial Performance**

# **Financial Summary**

A summary of Council's financial performance is shown as follows:

| \$000's                       | 2019   | 2018   |
|-------------------------------|--------|--------|
| Operating Revenue             | 17,909 | 10,849 |
| Operating Expenses            | 18,438 | 11,751 |
| Operating Surplus / (Deficit) | (562)  | (902)  |
| Non-Operating Revenue         | 497    | 1,174  |
| Capital Expenditure           | 1,877  | 4,539  |
| Cash Backed Reserves          | 7,303  | 5,559  |
| Total Liabilities             | 3,064  | 477    |

Depending on the circumstances during year the Financial Performance may vary widely. For 2018/19 the main influencing factor that dramatically increased both operating income and operating expenses involv