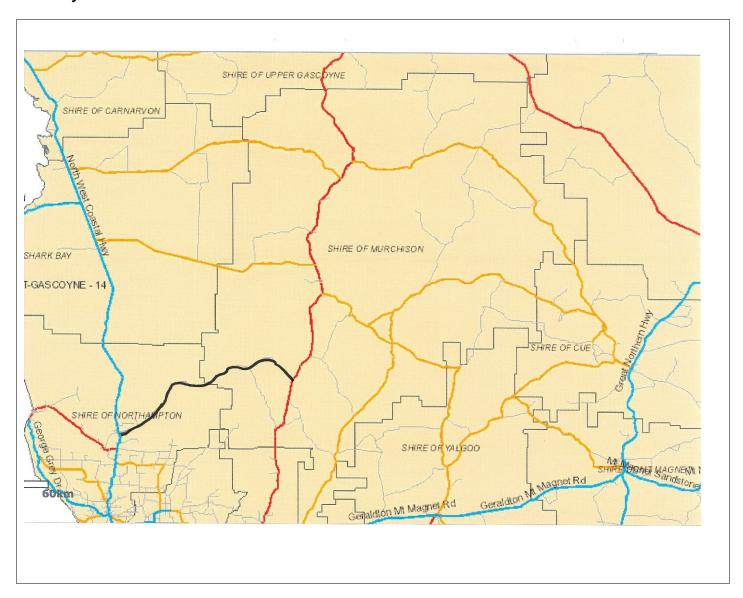

gic importance of the route.

## Road Development Need: Provide details of the road's future use

Within the Murchison Shire the road has been upgraded to a uniform Type 2 standard. There is a need to improve the road and maintain it to a Type 2 standard capable of providing reliable access in all but exceptionally wet weather. The road should be reclassified to a Local Distributor.

**Road Development Strategy:** Provide a brief high-level summary for the future development of the road including proposed funding sources (i.e. Road Project Grant, Black Spot)

Widening the formation and providing a uniform Type 2 – Formed Road standard should be undertaken to improve the safety and amenity of this road.

Funding via Main Roads WA, Roads to Recovery and Local Council.

# **Locality Plan:**



# MID WEST REGION REGIONAL ROAD GROUP ROADS 2030–Road Justification and Development Strategy Submission/Amendment Assessment Form

| Technical Committee Determination | Accepted | Rejected |  |  |
|-----------------------------------|----------|----------|--|--|
| Office Use Only                   |          |          |  |  |

Local Government Authority Name & No: Shire of Murchison LGA No 705

# **Road Description and Location**

Include as much information as possible in all areas to allow the TWG to assess each submission on its full merits

| Poad / Pouto Name:   | Beringarra-Pindar Road (Wreath Flowers Access   |
|----------------------|-------------------------------------------------|
| Noau / Noute Maille. | Definigatia-Finidat Road (Wieath Flowers Access |

| Road Name