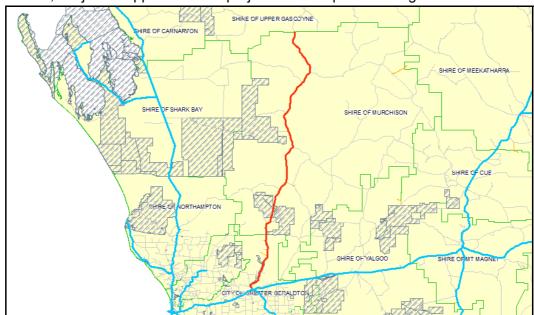

## Murchison Flood Event Information

| Flood Event Information                          |                      |                      |                                                                                    |                         |                   | Feb          | ruary 202  |  |
|--------------------------------------------------|----------------------|----------------------|------------------------------------------------------------------------------------|-------------------------|-------------------|--------------|------------|--|
| Rainfall Station                                 | Sunday<br>9/02/2020  | Monday<br>10/02/2020 |                                                                                    | Wednesday<br>12/02/2021 |                   |              |            |  |
|                                                  |                      |                      |                                                                                    |                         |                   |              |            |  |
| 24hr Rainfall totals in mm. Rainfall loc         | ations generally fro |                      |                                                                                    |                         |                   |              |            |  |
| Doolgunna<br>Border of Gascoyne catchment        |                      | 122.0                |                                                                                    |                         |                   |              |            |  |
| Bryah<br>Slightly north into Gascyoyne catchment | 116.0                | 114.4                | 2.6                                                                                |                         |                   |              |            |  |
| Yarleweelor                                      |                      |                      |                                                                                    |                         |                   |              |            |  |
| Mount Padbury                                    |                      |                      |                                                                                    |                         |                   |              |            |  |
| Mount Gould                                      | 6.2                  | 9.2                  |                                                                                    |                         |                   |              |            |  |
| Moorarie                                         | 3.5                  | 23.8                 | 6.5                                                                                |                         |                   |              |            |  |
| Judal Station                                    |                      |                      |                                                                                    |                         |                   |              |            |  |
| Koonmarra                                        |                      |                      |                                                                                    |                         |                   |              |            |  |
| Munarra                                          | 0.2                  | 70.0                 | 70.0                                                                               |                         |                   |              |            |  |
| Meekatharra Airport                              |                      | 18.2                 |                                                                                    |                         |                   |              |            |  |
| Murchison Downs                                  |                      |                      |                                                                                    |                         |                   |              |            |  |
| Youno Downs                                      | 4.6                  |                      | 45.8                                                                               |                         |                   |              |            |  |
| Beringarra                                       |                      |                      |                                                                                    |                         |                   |              |            |  |
| Mileura                                          |                      |                      |                                                                                    |                         |                   |              |            |  |
| Beebyn                                           | 4.0                  | 36.1                 |                                                                                    |                         |                   |              |            |  |
|                                                  |                      |                      |                                                                                    |                         |                   |              |            |  |
|                                                  |                      |                      |                                                                                    |                         |                   |              |            |  |
| Murchison River Crossings                        | Date                 | Time                 | Comments                                                                           |                         |                   |              |            |  |
| Beringarra-Mt Gould Rd                           | Wed 12 Feb           | 16:20                | River over Ro                                                                      | ad                      |                   |              |            |  |
| Milly-Milly                                      | Thu 14 Feb           | 10.30                | River over Ro                                                                      |                         | sometime Thu      | ırsday night |            |  |
| Manfred Outstation                               | Sat 15 Feb           |                      |                                                                                    |                         | 301110111110 1110 | arsuay mgm   |            |  |
| Meerberrie-Wooleen Rd                            | Wed 19 Feb           | 11:00                | Sited as having reached River approx 1.0m across road                              |                         |                   |              |            |  |
| Moorborno Wooloon Nu                             | Thu 20 Feb           |                      | River approx 1.8m across road                                                      |                         |                   |              |            |  |
|                                                  | Fri 21 Feb           |                      |                                                                                    |                         |                   | 1            |            |  |
|                                                  | Sat 22 Feb           |                      | River approx 2.0m across road and rising  River approx 2.0m across road and rising |                         |                   |              |            |  |
| Twin Peak-Wooleen Rd                             | Fri 21 Feb           |                      | River approx                                                                       |                         |                   |              | l concrete |  |
|                                                  |                      |                      | causeway                                                                           |                         |                   |              |            |  |
|                                                  | Sat 22 Feb           | 8:00                 | River about 6                                                                      | 00mm above              | old concrete c    | auseway and  | rising     |  |
|                                                  | Sat 22 Feb           | 14:00                | River about 7                                                                      | 00mm above              | old concrete c    | auseway and  | rising     |  |
| Carnarvon-Mullewa Rd                             | Fri 21 Feb           | 9:20                 | River flowing                                                                      | under bridge            |                   | <u> </u>     |            |  |
|                                                  | Sat 22 Feb           | 14:30                | River approx                                                                       | 200mm over              | low level cros    | sing         |            |  |
|                                                  | 041 22 . 05          |                      |                                                                                    |                         |                   |              |            |  |