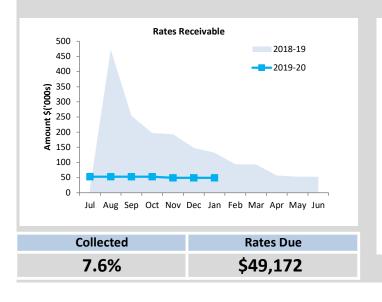

unts shown above include GST (where appli | cable) |         |      |         |         |          |        |

#### **KEY INFORMATION**

Trade and other receivables include amounts due from ratepayers for unpaid rates and service charges and other amounts due from third parties for goods sold and services performed in the ordinary course of business. Receivables expected to be collected within 12 months of the end of the reporting period are classified as current assets. All other receivables are classified as non-current assets. Collectability of trade and other receivables is reviewed on an ongoing basis. Debts that are known to be uncollectible are written off when identified. An allowance for doubtful debts is raised when there is objective evidence that they will not be collectible.





**Debtors Due** \$56,482 Over 30 Days 93% Over 90 Days 49.4%

## **OPERATING ACTIVITIES** NOTE 4 **OTHER CURRENT ASSETS**

|                                                    | Opening<br>Balance | Asset<br>Increase | Asset<br>Reduction | Closing<br>Balance |
|----------------------------------------------------|--------------------|-------------------|--------------------|--------------------|
| Other current assets                               | 1 July 2019        |                   |                    | 31 January 2020    |
|                                                    | \$                 | \$                | \$                 | \$                 |
| Inventory                                          |                    |                   |                    |