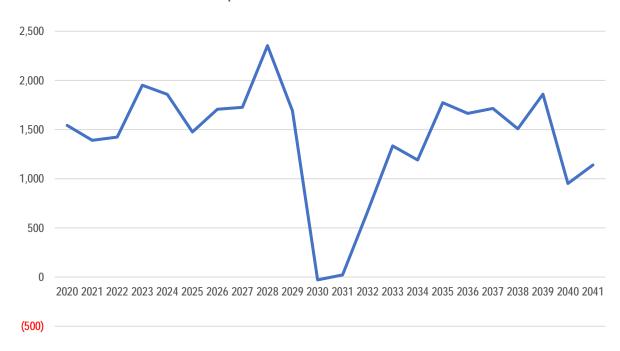

| <b>5</b> 1 . | B1 1 B 1 1 1                                          | \    |             | T           | Total     | Plant     | Plant Hours    |
|--------------|-------------------------------------------------------|------|-------------|-------------|-----------|-----------|----------------|
| Plant        | Plant Description                                     | Year | Rego        | Total Costs | Recovered | Hours YTD | since December |
| P001         | JD 770G Grader                                        | 2011 | MU1063      | 29738.28    |           |           | 205.5          |
|              | Ford New Holland Tractor                              |      | MU 380      | 1005.78     | 0         |           | 0              |
| P005         | Dolly                                                 |      | MU 2003     | 1573.22     | 0         |           | O              |
| P007         | UD Nissan Prime Mover Truck                           |      | 000 MU      | 10783.43    | 16402.5   |           | C              |
| P008         | Dolly                                                 | _    | MU 2009     | 2066.02     | 3590      |           |                |
| P009         | Iveco Prime Mover                                     |      | MU1065      | 3449.27     | 0         |           | 0              |
| P010         | Iveco Tipper 2004                                     |      | MU 00       | 457.07      | 0         |           | 0              |
| P011         | Komatsu D85A BullDozer                                | 1997 | 1010 00     | 42917.84    | 0         |           | 0              |
| P013         | Low Loader Float                                      |      | MU 663      | 6047.73     | 7950      |           | 60.5           |
| P014         | Low Loader Float                                      |      | MU 2004     | 2644.99     | 0         |           | 00.0           |
| P017         | Trailer - Evertrans Side Tipper                       |      | MU 662      | 3683.78     | 8227      | 433       | 116            |
| P018         | Trailer - Side Tipping Roadwest                       |      | MU2010      | 3951.27     | 9357.5    |           | 116            |
| P024         | Water Tanker Trailer                                  |      | MU 2024     | 15164.58    | 16653.5   |           | 198            |
| P027         | Volvo L110E Loader                                    |      | MU 65       | 10627.76    | 297.5     |           |                |
| P028         | LV Isuzu D-Max 4x4                                    |      | MU 300      | 4243.83     | 592.5     |           |                |
| P032         | Genset - Construction                                 | 2009 | 1010 300    | 3528.48     | 0         |           | 0              |
| P033         | Genset - Construction  Genset - Maintenance 13 KVA    |      |             | 6977.77     | 0         |           | 0              |
| P034         | Genset Perkins On Mechanic Truck                      |      |             | 2563.97     | 0         |           | 0              |
| P035         | Genset Perkins Off Mechanic Truck  Genset Power House | 2011 |             | 157788.58   | 24174.98  | 0         |                |
| P035<br>P041 |                                                       |      | MU 193      |             |           |           | 0              |
|              | Loader CAT 938 GII                                    |      |             | 15263.67    | 12000     | _         | 77.5           |
|              | BOMAG Roller (Rubber)                                 |      | MU1027      | 9024.14     | 12800     |           | 77.5           |
| P048         | Howard Porter Flat Trailer - Construction Gen         |      | MU 2026     | 774.61      | 0         |           | 0              |
| P049         | Howard Porter Fuel Trailer                            |      | MU 2005     | 480.11      | 0         |           | 0              |
| P055         | Toyota Prado 3.0l T/D 5 door Wgn                      |      | MU1011      | 4860.39     | 585.55    |           | 0              |
| P057         | Great Wall 2012 Gardeners Ute                         |      | MU 167      | 5129.66     | 0         |           | 0              |
| P059         | Trailer - 45ft Flat top                               |      | MU2044      | 3428.27     | 456       |           | 10             |
|              | Patient Transfer- Mercedes Sprinter                   |      | MU 1009     | 2739.33     | 456.98    |           | 050.5          |
| P061         | Kenworth T604 Prime Mover                             |      | MU 000      | 30755.75    | 37170     |           | 250.5          |
| P064         | Isuzu FRR500 5-Tonne Truck                            |      | MU 140      | 20070.64    | 13884     |           | 48.5           |
| P065         | Generator 9 KVA Kuboto Machine                        | 2013 | N 41 100 40 | 3460.66     | 0         | 0         | 0              |
| P067         | Trailer - Side Tipper Roadwest                        |      | MU2042      | 6260.48     | 7201      | 379       | 119.5          |
| P068         | BOMAG Padfoot Roller BW211PD-4 - Yellow               |      | MU1071      | 14439.69    | 20060     |           | 173            |
| P072         | Isuzu Fire Truck                                      |      | MU1068      | 1979.83     | 693.6     |           | 0              |
| P073         | Toyota Fire - Fast Attack                             |      | MU1069      | 924.01      | 73.07     | 0         | 0              |
| P076         | Dolly                                                 | 2017 |             | 775.88      | 0         | 0         | 0              |
| P077         | Kubota U25-3 Mini Excavator & Attachments             | 0047 | 1411400     | 519.23      | 275       |           | 0              |
|              | Fuso Canter                                           |      | MU120       | 7713.08     |           |           |                |
| P081         | John Deere 670G Motor Grader                          |      | MU105       | 32219.71    | 68705     |           |                |
| P082         | Isuzu/Dmax Sx - Works Supervisors Vehicle             |      | 01 MU       | 10952.23    | 6855      |           | 116            |
| P086         | Maxitrans Tandem axle Dolly                           |      | 1TNW068     | 87.66       | 4335      |           |                |
| P087         | Kubota Generator 20KVA SQ3200B-AU-B                   | 2018 |             | 9122.8      |           |           | C              |
| P089         | Toyota Prado GXL                                      |      | MU0         | 6741.26     |           |           | C              |
| P091         | Caterpillar 950GC                                     |      | MU1039      | 7373.02     | 19677.5   |           |                |
|              | Kenworth T909 Prime Mover                             |      | 1GXA630     | 17141.59    | 14467.5   |           |                |
|              | Mower Ride on JDZ                                     | 2013 |             | 198.88      | 25.47     |           | O              |
|              | Grader John Deere 672G                                |      | MU121       | 55150.44    |           |           |                |
|              | Truck - Isuzu NPR 65/45                               |      | MU1018      | 12291.89    | 21606     | 277       | 33.5           |
| P16063       | 2016 Toyota Prado                                     | 2016 | MU1011      | 11189.93    | 0         | 0         | C              |
| P16075       | Kubota Tractor B2301 HD with mower deck               | 2016 |             | 2881.63     | 2100      | 150       | 86             |