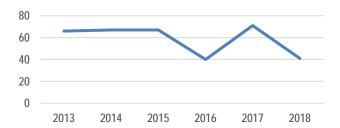

WA are heavily reliant on external funding, delivered through the State Grants Commission (Financial Assistance and Road Grants), Roads to Recovery, Main Roads WA, Flood Damage (where applicable) and other sources. Rate Revenue represents a very small proportion of our operating revenue.

The Department of Local Government Sport & Cultural Industries has, over recent years, developed a Financial Health Indicator (FHI) as a measurement of a local government's overall financial health. It is calculated from the seven financial ratios that local governments are required to calculate annually.

An FHI result of 70 and above is supposed to indicate sound financial health. The maximum result achievable is 100. Results for Murchison over the past of over the past 6 years are as shown adjacent.



Local Government Financial Health Indicator

Whilst the FHI is one factor to consider in assessing overall performance, other

factors include: the range of services offered, efficiency of services delivered, community satisfaction, sparseness, and major events such as flood repairs, etc. The trend over time is more important than the actual figure but, as indicated, depending on major factors such as flood damage there can be a marked change above the normal operating situation. Whilst a council's FHI can be compared with other councils, without a real understanding of comparing like with like, a sound judgement is virtually impossible as a stand-alone measure.

The figure is also subject to question depending on the timing of an entities an asset valuation and the degree of sophisticat