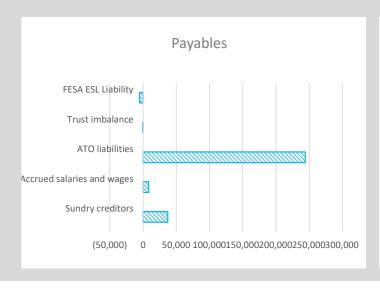

ty                  |                  |         |         |         |          | (5,152) |
| Accrued expenses                    |                  |         |         |         |          | 4,942   |
| Total payables general outstanding  |                  |         |         |         |          | 289,091 |
| Amounts shown above include GST (wh | nere applicable) |         |         |         |          |         |

### **KEY INFORMATION**

Trade and other payables represent liabilities for goods and services provided to the Shire that are unpaid and arise when the Shire becomes obliged to make future payments in respect of the purchase of these goods and services. The amounts are unsecured, are recognised as a current liability and are normally paid within 30 days of recognition.









# **OPERATING ACTIVITIES**

# NOTE 6 **RATE REVENUE**

# NOTES TO THE STATEMENT OF FINANCIAL ACTIVITY FOR THE PERIOD ENDED 31 DECEMBER 2019

| General rate revenue        |            | Budget YTD Actual |           |         |         |      |         |         |         |       |         |
|-----------------------------|------------|-------------------|-----------|---------|---------|------|---------|---------|---------|-------|---------|
|                             | Rate in    | Number of         | Rateable  | Rate    | Interim | Back | Total   | Rate    | Interim | Back  | Total   |
|                             | \$ (cents) | Properties        | Value     | Revenue | Rate    | Rate | Revenue | Revenue | Rates   | Rates | Revenue |
| RATE TYPE                   |            |