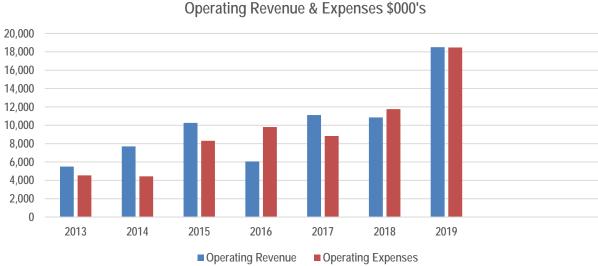

ting Revenue             | 18,499 | 10,849 |
| Operating Expenses            | 18,438 | 11,751 |
| Operating Surplus / (Deficit) | 28     | (902)  |
| Non-Operating Revenue         | 497    | 1,174  |
| Capital Expenditure           | 1,877  | 4,539  |
| Cash Backed Reserves          | 7,303  | 5,559  |
| Total Liabilities             | 2,657  | 477    |

Depending on the circumstances during year the Financial Performance may vary widely. For 2018/19 the main influencing factor that dramatically increased both operating income and operating expenses involved repairs to Council's road network following the January/February 2018 rain event. Effectively Council's normal level of road expenditure increased by around a factor of 4, replicating a situation that has occurred over recent years.



**Financial Position** 

Many small councils in WA are heavily reliant on external funding, delivered through the State Grants Commission (Financial Assistance and Road Grants), Roads to Recovery, Main Roads WA, Flood Damage (where applicable) and other sources. Rate Revenue represents a very small proportion of our operating revenue.

The Department of Local Government Sport & Cultural Industries has, over recent years, developed a Financial Health Indicator (FHI) as a measurement of a local government's overall financial health. It is calculated from the seven financial ratios that local governments are required to calculate annually.

An FHI result of 70 and above is supposed to indicate sound financial health. The maximum result achievable is 100. Results for Murchison over the past