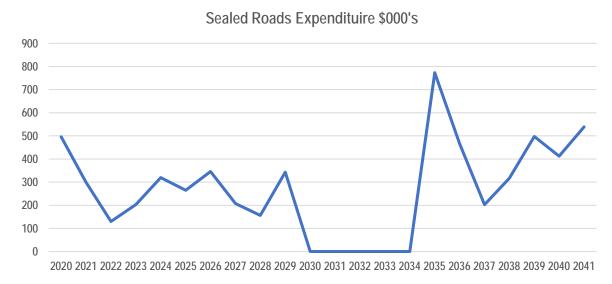

| <b>5</b> 1 . | B1 1 B 1 1 1                                          | \    |             | T           | Total     | Plant     | Plant Hours    |
|--------------|-------------------------------------------------------|------|-------------|-------------|-----------|-----------|----------------|
| Plant        | Plant Description                                     | Year | Rego        | Total Costs | Recovered | Hours YTD | since December |
| P001         | JD 770G Grader                                        | 2011 | MU1063      | 29738.28    |           |           | 205.5          |
|              | Ford New Holland Tractor                              |      | MU 380      | 1005.78     | 0         |           | 0              |
| P005         | Dolly                                                 |      | MU 2003     | 1573.22     | 0         |           | O              |
| P007         | UD Nissan Prime Mover Truck                           |      | 000 MU      | 10783.43    | 16402.5   |           | C              |
| P008         | Dolly                                                 | _    | MU 2009     | 2066.02     | 3590      |           |                |
| P009         | Iveco Prime Mover                                     |      | MU1065      | 3449.27     | 0         |           | 0              |
| P010         | Iveco Tipper 2004                                     |      | MU 00       | 457.07      | 0         |           | 0              |
| P011         | Komatsu D85A BullDozer                                | 1997 | 1010 00     | 42917.84    | 0         |           | 0              |
| P013         | Low Loader Float                                      |      | MU 663      | 6047.73     | 7950      |           | 60.5           |
| P014         | Low Loader Float                                      |      | MU 2004     | 2644.99     | 0         |           | 00.0           |
| P017         | Trailer - Evertrans Side Tipper                       |      | MU 662      | 3683.78     | 8227      | 433       | 116            |
| P018         | Trailer - Side Tipping Roadwest                       |      | MU2010      | 3951.27     | 9357.5    |           | 116            |
| P024         | Water Tanker Trailer                                  |      | MU 2024     | 15164.58    | 16653.5   |           | 198            |
| P027         | Volvo L110E Loader                                    |      | MU 65       | 10627.76    | 297.5     |           |                |
| P028         | LV Isuzu D-Max 4x4                                    |      | MU 300      | 4243.83     | 592.5     |           |                |
| P032         | Genset - Construction                                 | 2009 | 1010 300    | 3528.48     | 0         |           | 0              |
| P033         | Genset - Construction  Genset - Maintenance 13 KVA    |      |             | 6977.77     | 0         |           | 0              |
| P034         | Genset Perkins On Mechanic Truck                      |      |             | 2563.97     | 0         |           | 0              |
| P035         | Genset Perkins Off Mechanic Truck  Genset Power House | 2011 |             | 157788.58   | 24174.98  | 0         |                |
| P035<br>P041 |                                                       |      | MU 193      |             |           |           | 0              |
|              | Loader CAT 938 GII                                    |      |             | 15263.67    | 12000     | _         | 77.5           |
|              | BOMAG Roller (Rubber)                                 |      | MU1027      | 9024.14     | 12800     |           | 77.5           |
| P048         | Howard Porter Flat Trailer - Construction Gen         |      | MU 2026     | 774.61      | 0         |           | 0              |
| P049         | Howard Porter Fuel Trailer                            |      | MU 2005     | 480.11      | 0         |           | 0              |
| P055         | Toyota Prado 3.0l T/D 5 door Wgn                      |      | MU1011      | 4860.39     | 585.55    |           | 0              |
| P057         | Great Wall 2012 Gardeners Ute                         |      | MU 167      | 5129.66     | 0         |           | 0              |
| P059         | Trailer - 45ft Flat top                               |      | MU2044      | 3428.27     | 456       |           | 10             |
|              | Patient Transfer- Mercedes Sprinter                   |      | MU 1009     | 2739.33     | 456.98    |           | 050.5          |
| P061         | Kenworth T604 Prime Mover                             |      | MU 000      | 30755.75    | 37170     |           | 250.5          |
| P064         | Isuzu FRR500 5-Tonne Truck                            |      | MU 140      | 20070.64    | 13884     |           | 48.5           |
| P065         | Generator 9 KVA Kuboto Machine                        | 2013 | N 41 100 40 | 3460.66     | 0         | 0         | 0              |
| P067         | Trailer - Side Tipper Roadwest                        |      | MU2042      | 6260.48     | 7201      | 379       | 119.5          |
| P068         | BOMAG Padfoot Roller BW211PD-4 - Yellow               |      | MU1071      | 14439.69    | 20060     |           | 173            |
| P072         | Isuzu Fire Truck                                      |      | MU1068      | 1979.83     | 693.6     |           | 0              |
| P073         | Toyota Fire - Fast Attack                             |      | MU1069      | 924.01      | 73.07     | 0         | 0              |
| P076         | Dolly                                                 | 2017 |             | 775.88      | 0         | 0         | 0              |
| P077         | Kubota U25-3 Mini Excavator & Attachments             | 0047 | 1411400     | 519.23      | 275       |           | 0              |
|              | Fuso Canter                                           |      | MU120       | 7713.08     |           |           |                |
| P081         | John Deere 670G Motor Grader                          |      | MU105       | 32219.71    | 68705     |           |                |
| P082         | Isuzu/Dmax Sx - Works Supervisors Vehicle             |      | 01 MU       | 10952.23    | 6855      |           | 116            |
| P086         | Maxitrans Tandem axle Dolly                           |      | 1TNW068     | 87.66       | 4335      |           |                |
| P087         | Kubota Generator 20KVA SQ3200B-AU-B                   | 2018 |             | 9122.8      |           |           | C              |
| P089         | Toyota Prado GXL                                      |      | MU0         | 6741.26     |           |           | C              |
| P091         | Caterpillar 950GC                                     |      | MU1039      | 7373.02     | 19677.5   |           |                |
|              | Kenworth T909 Prime Mover                             |      | 1GXA630     | 17141.59    | 14467.5   |           |                |
|              | Mower Ride on JDZ                                     | 2013 |             | 198.88      | 25.47     |           | O              |
|              | Grader John Deere 672G                                |      | MU121       | 55150.44    |           |           |                |
|              | Truck - Isuzu NPR 65/45                               |      | MU1018      | 12291.89    | 21606     | 277       | 33.5           |
| P16063       | 2016 Toyota Prado                                     | 2016 | MU1011      | 11189.93    | 0         | 0         | C              |
| P16075       | Kubota Tractor B2301 HD with mower deck               | 2016 |             | 2881.63     | 2100      | 150       | 86             |