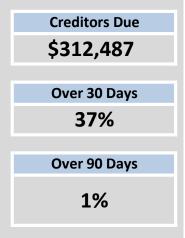

| <b>5</b> 1 . | B1 1 B 1 1 1                                          | \    |             | T           | Total     | Plant     | Plant Hours    |
|--------------|-------------------------------------------------------|------|-------------|-------------|-----------|-----------|----------------|
| Plant        | Plant Description                                     | Year | Rego        | Total Costs | Recovered | Hours YTD | since December |
| P001         | JD 770G Grader                                        | 2011 | MU1063      | 29738.28    |           |           | 205.5          |
|              | Ford New Holland Tractor                              |      | MU 380      | 1005.78     | 0         |           | 0              |
| P005         | Dolly                                                 |      | MU 2003     | 1573.22     | 0         |           | O              |
| P007         | UD Nissan Prime Mover Truck                           |      | 000 MU      | 10783.43    | 16402.5   |           | C              |
| P008         | Dolly                                                 | _    | MU 2009     | 2066.02     | 3590      |           |                |
| P009         | Iveco Prime Mover                                     |      | MU1065      | 3449.27     | 0         |           | 0              |
| P010         | Iveco Tipper 2004                                     |      | MU 00       | 457.07      | 0         |           | 0              |
| P011         | Komatsu D85A BullDozer                                | 1997 | 1010 00     | 42917.84    | 0         |           | 0              |
| P013         | Low Loader Float                                      |      | MU 663      | 6047.73     | 7950      |           | 60.5           |
| P014         | Low Loader Float                                      |      | MU 2004     | 2644.99     | 0         |           | 00.0           |
| P017         | Trailer - Evertrans Side Tipper                       |      | MU 662      | 3683.78     | 8227      | 433       | 116            |
| P018         | Trailer - Side Tipping Roadwest                       |      | MU2010      | 3951.27     | 9357.5    |           | 116            |
| P024         | Water Tanker Trailer                                  |      | MU 2024     | 15164.58    | 16653.5   |           | 198            |
| P027         | Volvo L110E Loader                                    |      | MU 65       | 10627.76    | 297.5     |           |                |
| P028         | LV Isuzu D-Max 4x4                                    |      | MU 300      | 4243.83     | 592.5     |           |                |
| P032         | Genset - Construction                                 | 2009 | 1010 300    | 3528.48     | 0         |           | 0              |
| P033         | Genset - Construction  Genset - Maintenance 13 KVA    |      |             | 6977.77     | 0         |           | 0              |
| P034         | Genset Perkins On Mechanic Truck                      |      |             | 2563.97     | 0         |           | 0              |
| P035         | Genset Perkins Off Mechanic Truck  Genset Power House | 2011 |             | 157788.58   | 24174.98  | 0         |                |
| P035<br>P041 |                                                       |      | MU 193      |             |           |           | 0              |
|              | Loader CAT 938 GII                                    |      |             | 15263.67    | 12000     | _         | 77.5           |
|              | BOMAG Roller (Rubber)                                 |      | MU1027      | 9024.14     | 12800     |           | 77.5           |
| P048         | Howard Porter Flat Trailer - Construction Gen         |      | MU 2026     | 774.61      | 0         |           | 0              |
| P049         | Howard Porter Fuel Trailer                            |      | MU 2005     | 480.11      | 0         |           | 0              |
| P055         | Toyota Prado 3.0l T/D 5 door Wgn                      |      | MU1011      | 4860.39     | 585.55    |           | 0              |
| P057         | Great Wall 2012 Gardeners Ute                         |      | MU 167      | 5129.66     | 0         |           | 0              |
| P059         | Trailer - 45ft Flat top                               |      | MU2044      | 3428.27     | 456       |           | 10             |
|              | Patient Transfer- Mercedes Sprinter                   |      | MU 1009     | 2739.33     | 456.98    |           | 050.5          |
| P061         | Kenworth T604 Prime Mover                             |      | MU 000      | 30755.75    | 37170     |           | 250.5          |
| P064         | Isuzu FRR500 5-Tonne Truck                            |      | MU 140      | 20070.64    | 13884     |           | 48.5           |
| P065         | Generator 9 KVA Kuboto Machine                        | 2013 | N 41 100 40 | 3460.66     | 0         | 0         | 0              |
| P067         | Trailer - Side Tipper Roadwest                        |      | MU2042      | 6260.48     | 7201      | 379       | 119.5          |
| P068         | BOMAG Padfoot Roller BW211PD-4 - Yellow               |      | MU1071      | 14439.69    | 20060     |           | 173            |
| P072         | Isuzu Fire Truck                                      |      | MU1068      | 1979.83     | 693.6     |           | 0              |
| P073         | Toyota Fire - Fast Attack                             |      | MU1069      | 924.01      | 73.07     | 0         | 0              |
| P076         | Dolly                                                 | 2017 |             | 775.88      | 0         | 0         | 0              |
| P077         | Kubota U25-3 Mini Excavator & Attachments             | 0047 | 1411400     | 519.23      | 275       |           | 0              |
|              | Fuso Canter                                           |      | MU120       | 7713.08     |           |           |                |
| P081         | John Deere 670G Motor Grader                          |      | MU105       | 32219.71    | 68705     |           |                |
| P082         | Isuzu/Dmax Sx - Works Supervisors Vehicle             |      | 01 MU       | 10952.23    | 6855      |           | 116            |
| P086         | Maxitrans Tandem axle Dolly                           |      | 1TNW068     | 87.66       | 4335      |           |                |
| P087         | Kubota Generator 20KVA SQ3200B-AU-B                   | 2018 |             | 9122.8      |           |           | C              |
| P089         | Toyota Prado GXL                                      |      | MU0         | 6741.26     |           |           | C              |
| P091         | Caterpillar 950GC                                     |      | MU1039      | 7373.02     | 19677.5   |           |                |
|              | Kenworth T909 Prime Mover                             |      | 1GXA630     | 17141.59    | 14467.5   |           |                |
|              | Mower Ride on JDZ                                     | 2013 |             | 198.88      | 25.47     |           | O              |
|              | Grader John Deere 672G                                |      | MU121       | 55150.44    |           |           |                |
|              | Truck - Isuzu NPR 65/45                               |      | MU1018      | 12291.89    | 21606     | 277       | 33.5           |
| P16063       | 2016 Toyota Prado                                     | 2016 | MU1011      | 11189.93    | 0         | 0         | C              |
| P16075       | Kubota Tractor B2301 HD with mower deck               | 2016 |             | 2881.63     | 2100      | 150       | 86             |