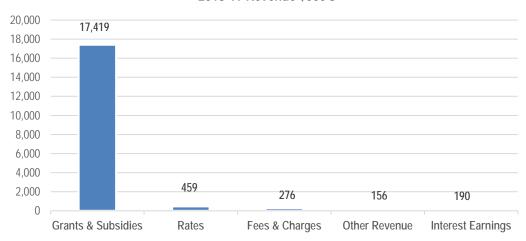

ss than once every 5 years.
- ~ The Shire conducts a record keeping training program.
- ~ Information sessions are conducted for staff as required.
- The Shire's Induction Program for new employees includes an introduction to the local government's record keeping system and program, and information on their record keeping responsibilities.

The Record Keeping Plan must be reviewed at least every five years. Between reviews, the implementation/continuation of requirements is to be further developed.

The Shire of Murchison completed a full review of its record keeping plan in November 2018 which will be submitted to the State Records Office. It is expected that a significant amount of catch-up work will be required to implement the plan.

### **Operating Revenue**

2018-19 Revenue \$000's



### **Operating Expenses**

Operating Expenses \$000's



### **Financial Summary**

2018-19 Financial Summary \$000's



#### **Financial Performance**

#### **Financial Summary**

A summary of Council's financial performance is shown as follows:

| \$000's                       | 2019   | 2018   |
|-------------------------------|--------|--------|
| Operating Revenue             | 18,499 | 10,849 |
| Operating Expenses            | 18,438 | 11,751 |
| Operating Surplus / (Deficit) | 28     | (902)  |
| Non-Operating Revenue         | 497    | 1,174  |
| Capital Expenditure           | 1,877  | 4,539  |
| Cash Backed Reserves          | 7,303  | 5,559  |
| Total Liabilities             | 2,657  | 477    |

Depending on the circumstances during year the Financial Performance may vary wi