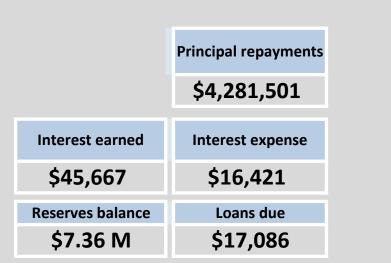

| \$       | \$       | \$          |
| Loan 1 Dolly | 2017-18  | 5,000        | 0        | 0        | 5,000       |
|              |          | 5,000        | 0        | 0        | 5,000       |

The Shire has no unspent debenture funds as at 30th June 2018, nor is it expected to have unspent funds as at 30th June 2019.

#### **KEY INFORMATION**

All loans and borrowings are initially recognised at the fair value of the consideration received less directly attributable transaction costs. After initial recognition, interest-bearing loans and borrowings are subsequently measured at amortised cost using the effective interest method. Fees paid on the establishment of loan facilities that are yield related are included as part of the carrying amount of the loans and borrowings.





**OPERATING ACTIVITIES** NOTE 10 **CASH RESERVES** 

### Cash backed reserve

|                                              |           |                        |                        | <b>Budget Transfers</b> | Actual Transfers | Budget Transfers | Actual Transfers |                       |                        |
|----------------------------------------------|-----------|------------------------|------------------------|-------------------------|------------------|------------------|------------------|-----------------------|------------------------|
|                                              | Opening   | <b>Budget Interest</b> | <b>Actual Interest</b> | In                      | In               | Out              | Out              | <b>Budget Closing</b> | Actual YTD