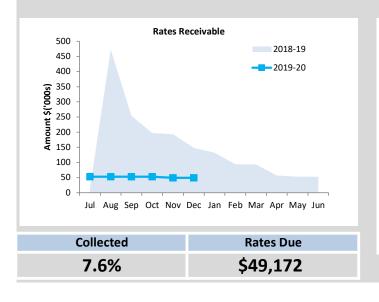

| <b>5</b> 1 . | B1 1 B 1 1 1                                          | \    |             | T           | Total     | Plant     | Plant Hours    |
|--------------|-------------------------------------------------------|------|-------------|-------------|-----------|-----------|----------------|
| Plant        | Plant Description                                     | Year | Rego        | Total Costs | Recovered | Hours YTD | since December |
| P001         | JD 770G Grader                                        | 2011 | MU1063      | 29738.28    |           |           | 205.5          |
|              | Ford New Holland Tractor                              |      | MU 380      | 1005.78     | 0         |           | 0              |
| P005         | Dolly                                                 |      | MU 2003     | 1573.22     | 0         |           | O              |
| P007         | UD Nissan Prime Mover Truck                           |      | 000 MU      | 10783.43    | 16402.5   |           | C              |
| P008         | Dolly                                                 | _    | MU 2009     | 2066.02     | 3590      |           |                |
| P009         | Iveco Prime Mover                                     |      | MU1065      | 3449.27     | 0         |           | 0              |
| P010         | Iveco Tipper 2004                                     |      | MU 00       | 457.07      | 0         |           | 0              |
| P011         | Komatsu D85A BullDozer                                | 1997 | 1010 00     | 42917.84    | 0         |           | 0              |
| P013         | Low Loader Float                                      |      | MU 663      | 6047.73     | 7950      |           | 60.5           |
| P014         | Low Loader Float                                      |      | MU 2004     | 2644.99     | 0         |           | 00.0           |
| P017         | Trailer - Evertrans Side Tipper                       |      | MU 662      | 3683.78     | 8227      | 433       | 116            |
| P018         | Trailer - Side Tipping Roadwest                       |      | MU2010      | 3951.27     | 9357.5    |           | 116            |
| P024         | Water Tanker Trailer                                  |      | MU 2024     | 15164.58    | 16653.5   |           | 198            |
| P027         | Volvo L110E Loader                                    |      | MU 65       | 10627.76    | 297.5     |           |                |
| P028         | LV Isuzu D-Max 4x4                                    |      | MU 300      | 4243.83     | 592.5     |           |                |
| P032         | Genset - Construction                                 | 2009 | 1010 300    | 3528.48     | 0         |           | 0              |
| P033         | Genset - Construction  Genset - Maintenance 13 KVA    |      |             | 6977.77     | 0         |           | 0              |
| P034         | Genset Perkins On Mechanic Truck                      |      |             | 2563.97     | 0         |           | 0              |
| P035         | Genset Perkins Off Mechanic Truck  Genset Power House | 2011 |             | 157788.58   | 24174.98  | 0         |                |
| P035<br>P041 |                                                       |      | MU 193      |             |           |           | 0              |
|              | Loader CAT 938 GII                                    |      |             | 15263.67    | 12000     | _         | 77.5           |
|              | BOMAG Roller (Rubber)                                 |      | MU1027      | 9024.14     | 12800     |           | 77.5           |
| P048         | Howard Porter Flat Trailer - Construction Gen         |      | MU 2026     | 774.61      | 0         |           | 0              |
| P049         | Howard Porter Fuel Trailer                            |      | MU 2005     | 480.11      | 0         |           | 0              |
| P055         | Toyota Prado 3.0l T/D 5 door Wgn                      |      | MU1011      | 4860.39     | 585.55    |           | 0              |
| P057         | Great Wall 2012 Gardeners Ute                         |      | MU 167      | 5129.66     | 0         |           | 0              |
| P059         | Trailer - 45ft Flat top                               |      | MU2044      | 3428.27     | 456       |           | 10             |
|              | Patient Transfer- Mercedes Sprinter                   |      | MU 1009     | 2739.33     | 456.98    |           | 050.5          |
| P061         | Kenworth T604 Prime Mover                             |      | MU 000      | 30755.75    | 37170     |           | 250.5          |
| P064         | Isuzu FRR500 5-Tonne Truck                            |      | MU 140      | 20070.64    | 13884     |           | 48.5           |
| P065         | Generator 9 KVA Kuboto Machine                        | 2013 | N 41 100 40 | 3460.66     | 0         | 0         | 0              |
| P067         | Trailer - Side Tipper Roadwest                        |      | MU2042      | 6260.48     | 7201      | 379       | 119.5          |
| P068         | BOMAG Padfoot Roller BW211PD-4 - Yellow               |      | MU1071      | 14439.69    | 20060     |           | 173            |
| P072         | Isuzu Fire Truck                                      |      | MU1068      | 1979.83     | 693.6     |           | 0              |
| P073         | Toyota Fire - Fast Attack                             |      | MU1069      | 924.01      | 73.07     | 0         | 0              |
| P076         | Dolly                                                 | 2017 |             | 775.88      | 0         | 0         | 0              |
| P077         | Kubota U25-3 Mini Excavator & Attachments             | 0047 | 1411400     | 519.23      | 275       |           | 0              |
|              | Fuso Canter                                           |      | MU120       | 7713.08     |           |           |                |
| P081         | John Deere 670G Motor Grader                          |      | MU105       | 32219.71    | 68705     |           |                |
| P082         | Isuzu/Dmax Sx - Works Supervisors Vehicle             |      | 01 MU       | 10952.23    | 6855      |           | 116            |
| P086         | Maxitrans Tandem axle Dolly                           |      | 1TNW068     | 87.66       | 4335      |           |                |
| P087         | Kubota Generator 20KVA SQ3200B-AU-B                   | 2018 |             | 9122.8      |           |           | C              |
| P089         | Toyota Prado GXL                                      |      | MU0         | 6741.26     |           |           | C              |
| P091         | Caterpillar 950GC                                     |      | MU1039      | 7373.02     | 19677.5   |           |                |
|              | Kenworth T909 Prime Mover                             |      | 1GXA630     | 17141.59    | 14467.5   |           |                |
|              | Mower Ride on JDZ                                     | 2013 |             | 198.88      | 25.47     |           | O              |
|              | Grader John Deere 672G                                |      | MU121       | 55150.44    |           |           |                |
|              | Truck - Isuzu NPR 65/45                               |      | MU1018      | 12291.89    | 21606     | 277       | 33.5           |
| P16063       | 2016 Toyota Prado                                     | 2016 | MU1011      | 11189.93    | 0         | 0         | C              |
| P16075       | Kubota Tractor B2301 HD with mower deck               | 2016 |             | 2881.63     | 2100      | 150       | 86             |