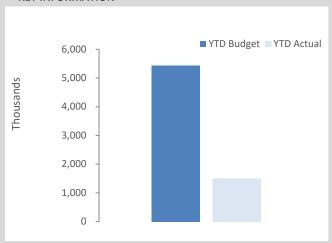

| <b>5</b> 1 . | B1 1 B 1 1 1                                          | \    |             | T           | Total     | Plant     | Plant Hours    |
|--------------|-------------------------------------------------------|------|-------------|-------------|-----------|-----------|----------------|
| Plant        | Plant Description                                     | Year | Rego        | Total Costs | Recovered | Hours YTD | since December |
| P001         | JD 770G Grader                                        | 2011 | MU1063      | 29738.28    |           |           | 205.5          |
|              | Ford New Holland Tractor                              |      | MU 380      | 1005.78     | 0         |           | 0              |
| P005         | Dolly                                                 |      | MU 2003     | 1573.22     | 0         |           | O              |
| P007         | UD Nissan Prime Mover Truck                           |      | 000 MU      | 10783.43    | 16402.5   |           | C              |
| P008         | Dolly                                                 | _    | MU 2009     | 2066.02     | 3590      |           |                |
| P009         | Iveco Prime Mover                                     |      | MU1065      | 3449.27     | 0         |           | 0              |
| P010         | Iveco Tipper 2004                                     |      | MU 00       | 457.07      | 0         |           | 0              |
| P011         | Komatsu D85A BullDozer                                | 1997 | 1010 00     | 42917.84    | 0         |           | 0              |
| P013         | Low Loader Float                                      |      | MU 663      | 6047.73     | 7950      |           | 60.5           |
| P014         | Low Loader Float                                      |      | MU 2004     | 2644.99     | 0         |           | 00.0           |
| P017         | Trailer - Evertrans Side Tipper                       |      | MU 662      | 3683.78     | 8227      | 433       | 116            |
| P018         | Trailer - Side Tipping Roadwest                       |      | MU2010      | 3951.27     | 9357.5    |           | 116            |
| P024         | Water Tanker Trailer                                  |      | MU 2024     | 15164.58    | 16653.5   |           | 198            |
| P027         | Volvo L110E Loader                                    |      | MU 65       | 10627.76    | 297.5     |           |                |
| P028         | LV Isuzu D-Max 4x4                                    |      | MU 300      | 4243.83     | 592.5     |           |                |
| P032         | Genset - Construction                                 | 2009 | 1010 300    | 3528.48     | 0         |           | 0              |
| P033         | Genset - Construction  Genset - Maintenance 13 KVA    |      |             | 6977.77     | 0         |           | 0              |
| P034         | Genset Perkins On Mechanic Truck                      |      |             | 2563.97     | 0         |           | 0              |
| P035         | Genset Perkins Off Mechanic Truck  Genset Power House | 2011 |             | 157788.58   | 24174.98  | 0         |                |
| P035<br>P041 |                                                       |      | MU 193      |             |           |           | 0              |
|              | Loader CAT 938 GII                                    |      |             | 15263.67    | 12000     | _         | 77.5           |
|              | BOMAG Roller (Rubber)                                 |      | MU1027      | 9024.14     | 12800     |           | 77.5           |
| P048         | Howard Porter Flat Trailer - Construction Gen         |      | MU 2026     | 774.61      | 0         |           | 0              |
| P049         | Howard Porter Fuel Trailer                            |      | MU 2005     | 480.11      | 0         |           | 0              |
| P055         | Toyota Prado 3.0l T/D 5 door Wgn                      |      | MU1011      | 4860.39     | 585.55    |           | 0              |
| P057         | Great Wall 2012 Gardeners Ute                         |      | MU 167      | 5129.66     | 0         |           | 0              |
| P059         | Trailer - 45ft Flat top                               |      | MU2044      | 3428.27     | 456       |           | 10             |
|              | Patient Transfer- Mercedes Sprinter                   |      | MU 1009     | 2739.33     | 456.98    |           | 050.5          |
| P061         | Kenworth T604 Prime Mover                             |      | MU 000      | 30755.75    | 37170     |           | 250.5          |
| P064         | Isuzu FRR500 5-Tonne Truck                            |      | MU 140      | 20070.64    | 13884     |           | 48.5           |
| P065         | Generator 9 KVA Kuboto Machine                        | 2013 | N 41 100 40 | 3460.66     | 0         | 0         | 0              |
| P067         | Trailer - Side Tipper Roadwest                        |      | MU2042      | 6260.48     | 7201      | 379       | 119.5          |
| P068         | BOMAG Padfoot Roller BW211PD-4 - Yellow               |      | MU1071      | 14439.69    | 20060     |           | 173            |
| P072         | Isuzu Fire Truck                                      |      | MU1068      | 1979.83     | 693.6     |           | 0              |
| P073         | Toyota Fire - Fast Attack                             |      | MU1069      | 924.01      | 73.07     | 0         | 0              |
| P076         | Dolly                                                 | 2017 |             | 775.88      | 0         | 0         | 0              |
| P077         | Kubota U25-3 Mini Excavator & Attachments             | 0047 | 1411400     | 519.23      | 275       |           | 0              |
|              | Fuso Canter                                           |      | MU120       | 7713.08     |           |           |                |
| P081         | John Deere 670G Motor Grader                          |      | MU105       | 32219.71    | 68705     |           |                |
| P082         | Isuzu/Dmax Sx - Works Supervisors Vehicle             |      | 01 MU       | 10952.23    | 6855      |           | 116            |
| P086         | Maxitrans Tandem axle Dolly                           |      | 1TNW068     | 87.66       | 4335      |           |                |
| P087         | Kubota Generator 20KVA SQ3200B-AU-B                   | 2018 |             | 9122.8      |           |           | C              |
| P089         | Toyota Prado GXL                                      |      | MU0         | 6741.26     |           |           | C              |
| P091         | Caterpillar 950GC                                     |      | MU1039      | 7373.02     | 19677.5   |           |                |
|              | Kenworth T909 Prime Mover                             |      | 1GXA630     | 17141.59    | 14467.5   |           |                |
|              | Mower Ride on JDZ                                     | 2013 |             | 198.88      | 25.47     |           | O              |
|              | Grader John Deere 672G                                |      | MU121       | 55150.44    |           |           |                |
|              | Truck - Isuzu NPR 65/45                               |      | MU1018      | 12291.89    | 21606     | 277       | 33.5           |
| P16063       | 2016 Toyota Prado                                     | 2016 | MU1011      | 11189.93    | 0         | 0         | C              |
| P16075       | Kubota Tractor B2301 HD with mower deck               | 2016 |             | 2881.63     | 2100      | 150       | 86             |