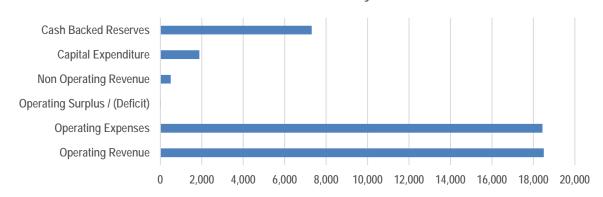

ed for staff as required.
- The Shire's Induction Program for new employees includes an introduction to the local government's record keeping system and program, and information on their record keeping responsibilities.

The Record Keeping Plan must be reviewed at least every five years. Between reviews, the implementation/continuation of requirements is to be further developed.

The Shire of Murchison completed a full review of its record keeping plan in November 2018 which will be submitted to the State Records Office. It is expected that a significant amount of catch-up work will be required to implement the plan.

### **Operating Revenue**

2018-19 Revenue \$000's



### **Operating Expenses**

Operating Expenses \$000's



### **Financial Summary**

2018-19 Financial Summary \$000's



#### **Financial Performance**

#### **Financial Summary**

A summary of Council's financial performance is shown as follows:

| \$000's                       | 2019   | 2018   |
|-------------------------------|--------|--------|
| Operating Revenue             | 18,499 | 10,849 |
| Operating Expenses            | 18,438 | 11,751 |
| Operating Surplus / (Deficit) | 28     | (902)  |
| Non-Operating Revenue         | 497    | 1,174  |
| Capital Expenditure           | 1,877  | 4,539  |
| Cash Backed Reserves          | 7,303  | 5,559  |
| Total Liabilities             | 2,657  | 477    |

Depending on the circumstances during year the Financial Performance may vary widely. For 2018/19 the main influencing factor that dramatically increased both operating income and operating expenses inv