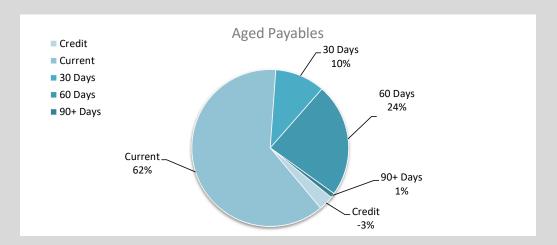

| <b>5</b> 1 . | B1 1 B 1 1 1                                          | \    |             | T           | Total     | Plant     | Plant Hours    |
|--------------|-------------------------------------------------------|------|-------------|-------------|-----------|-----------|----------------|
| Plant        | Plant Description                                     | Year | Rego        | Total Costs | Recovered | Hours YTD | since December |
| P001         | JD 770G Grader                                        | 2011 | MU1063      | 29738.28    |           |           | 205.5          |
|              | Ford New Holland Tractor                              |      | MU 380      | 1005.78     | 0         |           | 0              |
| P005         | Dolly                                                 |      | MU 2003     | 1573.22     | 0         |           | O              |
| P007         | UD Nissan Prime Mover Truck                           |      | 000 MU      | 10783.43    | 16402.5   |           | C              |
| P008         | Dolly                                                 | _    | MU 2009     | 2066.02     | 3590      |           |                |
| P009         | Iveco Prime Mover                                     |      | MU1065      | 3449.27     | 0         |           | 0              |
| P010         | Iveco Tipper 2004                                     |      | MU 00       | 457.07      | 0         |           | 0              |
| P011         | Komatsu D85A BullDozer                                | 1997 | 1010 00     | 42917.84    | 0         |           | 0              |
| P013         | Low Loader Float                                      |      | MU 663      | 6047.73     | 7950      |           | 60.5           |
| P014         | Low Loader Float                                      |      | MU 2004     | 2644.99     | 0         |           | 00.0           |
| P017         | Trailer - Evertrans Side Tipper                       |      | MU 662      | 3683.78     | 8227      | 433       | 116            |
| P018         | Trailer - Side Tipping Roadwest                       |      | MU2010      | 3951.27     | 9357.5    |           | 116            |
| P024         | Water Tanker Trailer                                  |      | MU 2024     | 15164.58    | 16653.5   |           | 198            |
| P027         | Volvo L110E Loader                                    |      | MU 65       | 10627.76    | 297.5     |           |                |
| P028         | LV Isuzu D-Max 4x4                                    |      | MU 300      | 4243.83     | 592.5     |           |                |
| P032         | Genset - Construction                                 | 2009 | 1010 300    | 3528.48     | 0         |           | 0              |
| P033         | Genset - Construction  Genset - Maintenance 13 KVA    |      |             | 6977.77     | 0         |           | 0              |
| P034         | Genset Perkins On Mechanic Truck                      |      |             | 2563.97     | 0         |           | 0              |
| P035         | Genset Perkins Off Mechanic Truck  Genset Power House | 2011 |             | 157788.58   | 24174.98  | 0         |                |
| P035<br>P041 |                                                       |      | MU 193      |             |           |           | 0              |
|              | Loader CAT 938 GII                                    |      |             | 15263.67    | 12000     | _         | 77.5           |
|              | BOMAG Roller (Rubber)                                 |      | MU1027      | 9024.14     | 12800     |           | 77.5           |
| P048         | Howard Porter Flat Trailer - Construction Gen         |      | MU 2026     | 774.61      | 0         |           | 0              |
| P049         | Howard Porter Fuel Trailer                            |      | MU 2005     | 480.11      | 0         |           | 0              |
| P055         | Toyota Prado 3.0l T/D 5 door Wgn                      |      | MU1011      | 4860.39     | 585.55    |           | 0              |
| P057         | Great Wall 2012 Gardeners Ute                         |      | MU 167      | 5129.66     | 0         |           | 0              |
| P059         | Trailer - 45ft Flat top                               |      | MU2044      | 3428.27     | 456       |           | 10             |
|              | Patient Transfer- Mercedes Sprinter                   |      | MU 1009     | 2739.33     | 456.98    |           | 050.5          |
| P061         | Kenworth T604 Prime Mover                             |      | MU 000      | 30755.75    | 37170     |           | 250.5          |
| P064         | Isuzu FRR500 5-Tonne Truck                            |      | MU 140      | 20070.64    | 13884     |           | 48.5           |
| P065         | Generator 9 KVA Kuboto Machine                        | 2013 | N 41 100 40 | 3460.66     | 0         | 0         | 0              |
| P067         | Trailer - Side Tipper Roadwest                        |      | MU2042      | 6260.48     | 7201      | 379       | 119.5          |
| P068         | BOMAG Padfoot Roller BW211PD-4 - Yellow               |      | MU1071      | 14439.69    | 20060     |           | 173            |
| P072         | Isuzu Fire Truck                                      |      | MU1068      | 1979.83     | 693.6     |           | 0              |
| P073         | Toyota Fire - Fast Attack                             |      | MU1069      | 924.01      | 73.07     | 0         | 0              |
| P076         | Dolly                                                 | 2017 |             | 775.88      | 0         | 0         | 0              |
| P077         | Kubota U25-3 Mini Excavator & Attachments             | 0047 | 1411400     | 519.23      | 275       |           | 0              |
|              | Fuso Canter                                           |      | MU120       | 7713.08     |           |           |                |
| P081         | John Deere 670G Motor Grader                          |      | MU105       | 32219.71    | 68705     |           |                |
| P082         | Isuzu/Dmax Sx - Works Supervisors Vehicle             |      | 01 MU       | 10952.23    | 6855      |           | 116            |
| P086         | Maxitrans Tandem axle Dolly                           |      | 1TNW068     | 87.66       | 4335      |           |                |
| P087         | Kubota Generator 20KVA SQ3200B-AU-B                   | 2018 |             | 9122.8      |           |           | C              |
| P089         | Toyota Prado GXL                                      |      | MU0         | 6741.26     |           |           | C              |
| P091         | Caterpillar 950GC                                     |      | MU1039      | 7373.02     | 19677.5   |           |                |
|              | Kenworth T909 Prime Mover                             |      | 1GXA630     | 17141.59    | 14467.5   |           |                |
|              | Mower Ride on JDZ                                     | 2013 |             | 198.88      | 25.47     |           | O              |
|              | Grader John Deere 672G                                |      | MU121       | 55150.44    |           |           |                |
|              | Truck - Isuzu NPR 65/45                               |      | MU1018      | 12291.89    | 21606     | 277       | 33.5           |
| P16063       | 2016 Toyota Prado                                     | 2016 | MU1011      | 11189.93    | 0         | 0         | C              |
| P16075       | Kubota Tractor B2301 HD with mower deck               | 2016 |             | 2881.63     | 2100      | 150       | 86             |