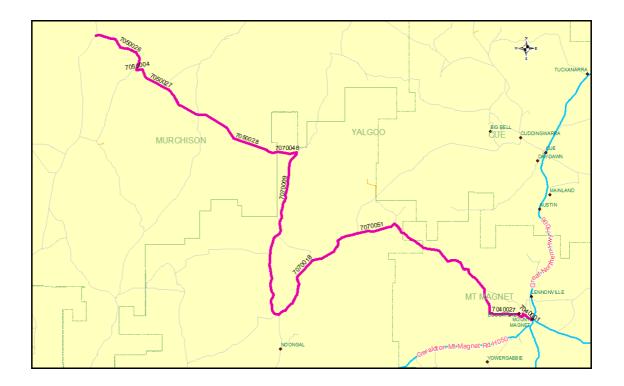

| <b>5</b> 1 . | B1 1 B 1 1 1                                          | \    |             | T           | Total     | Plant     | Plant Hours    |
|--------------|-------------------------------------------------------|------|-------------|-------------|-----------|-----------|----------------|
| Plant        | Plant Description                                     | Year | Rego        | Total Costs | Recovered | Hours YTD | since December |
| P001         | JD 770G Grader                                        | 2011 | MU1063      | 29738.28    |           |           | 205.5          |
|              | Ford New Holland Tractor                              |      | MU 380      | 1005.78     | 0         |           | 0              |
| P005         | Dolly                                                 |      | MU 2003     | 1573.22     | 0         |           | O              |
| P007         | UD Nissan Prime Mover Truck                           |      | 000 MU      | 10783.43    | 16402.5   |           | C              |
| P008         | Dolly                                                 | _    | MU 2009     | 2066.02     | 3590      |           |                |
| P009         | Iveco Prime Mover                                     |      | MU1065      | 3449.27     | 0         |           | 0              |
| P010         | Iveco Tipper 2004                                     |      | MU 00       | 457.07      | 0         |           | 0              |
| P011         | Komatsu D85A BullDozer                                | 1997 | 1010 00     | 42917.84    | 0         |           | 0              |
| P013         | Low Loader Float                                      |      | MU 663      | 6047.73     | 7950      |           | 60.5           |
| P014         | Low Loader Float                                      |      | MU 2004     | 2644.99     | 0         |           | 00.0           |
| P017         | Trailer - Evertrans Side Tipper                       |      | MU 662      | 3683.78     | 8227      | 433       | 116            |
| P018         | Trailer - Side Tipping Roadwest                       |      | MU2010      | 3951.27     | 9357.5    |           | 116            |
| P024         | Water Tanker Trailer                                  |      | MU 2024     | 15164.58    | 16653.5   |           | 198            |
| P027         | Volvo L110E Loader                                    |      | MU 65       | 10627.76    | 297.5     |           |                |
| P028         | LV Isuzu D-Max 4x4                                    |      | MU 300      | 4243.83     | 592.5     |           |                |
| P032         | Genset - Construction                                 | 2009 | 1010 300    | 3528.48     | 0         |           | 0              |
| P033         | Genset - Construction  Genset - Maintenance 13 KVA    |      |             | 6977.77     | 0         |           | 0              |
| P034         | Genset Perkins On Mechanic Truck                      |      |             | 2563.97     | 0         |           | 0              |
| P035         | Genset Perkins Off Mechanic Truck  Genset Power House | 2011 |             | 157788.58   | 24174.98  | 0         |                |
| P035<br>P041 |                                                       |      | MU 193      |             |           |           | 0              |
|              | Loader CAT 938 GII                                    |      |             | 15263.67    | 12000     | _         | 77.5           |
|              | BOMAG Roller (Rubber)                                 |      | MU1027      | 9024.14     | 12800     |           | 77.5           |
| P048         | Howard Porter Flat Trailer - Construction Gen         |      | MU 2026     | 774.61      | 0         |           | 0              |
| P049         | Howard Porter Fuel Trailer                            |      | MU 2005     | 480.11      | 0         |           | 0              |
| P055         | Toyota Prado 3.0l T/D 5 door Wgn                      |      | MU1011      | 4860.39     | 585.55    |           | 0              |
| P057         | Great Wall 2012 Gardeners Ute                         |      | MU 167      | 5129.66     | 0         |           | 0              |
| P059         | Trailer - 45ft Flat top                               |      | MU2044      | 3428.27     | 456       |           | 10             |
|              | Patient Transfer- Mercedes Sprinter                   |      | MU 1009     | 2739.33     | 456.98    |           | 050.5          |
| P061         | Kenworth T604 Prime Mover                             |      | MU 000      | 30755.75    | 37170     |           | 250.5          |
| P064         | Isuzu FRR500 5-Tonne Truck                            |      | MU 140      | 20070.64    | 13884     |           | 48.5           |
| P065         | Generator 9 KVA Kuboto Machine                        | 2013 | N 41 100 40 | 3460.66     | 0         | 0         | 0              |
| P067         | Trailer - Side Tipper Roadwest                        |      | MU2042      | 6260.48     | 7201      | 379       | 119.5          |
| P068         | BOMAG Padfoot Roller BW211PD-4 - Yellow               |      | MU1071      | 14439.69    | 20060     |           | 173            |
| P072         | Isuzu Fire Truck                                      |      | MU1068      | 1979.83     | 693.6     |           | 0              |
| P073         | Toyota Fire - Fast Attack                             |      | MU1069      | 924.01      | 73.07     | 0         | 0              |
| P076         | Dolly                                                 | 2017 |             | 775.88      | 0         | 0         | 0              |
| P077         | Kubota U25-3 Mini Excavator & Attachments             | 0047 | 1411400     | 519.23      | 275       |           | 0              |
|              | Fuso Canter                                           |      | MU120       | 7713.08     |           |           |                |
| P081         | John Deere 670G Motor Grader                          |      | MU105       | 32219.71    | 68705     |           |                |
| P082         | Isuzu/Dmax Sx - Works Supervisors Vehicle             |      | 01 MU       | 10952.23    | 6855      |           | 116            |
| P086         | Maxitrans Tandem axle Dolly                           |      | 1TNW068     | 87.66       | 4335      |           |                |
| P087         | Kubota Generator 20KVA SQ3200B-AU-B                   | 2018 |             | 9122.8      |           |           | C              |
| P089         | Toyota Prado GXL                                      |      | MU0         | 6741.26     |           |           | C              |
| P091         | Caterpillar 950GC                                     |      | MU1039      | 7373.02     | 19677.5   |           |                |
|              | Kenworth T909 Prime Mover                             |      | 1GXA630     | 17141.59    | 14467.5   |           |                |
|              | Mower Ride on JDZ                                     | 2013 |             | 198.88      | 25.47     |           | O              |
|              | Grader John Deere 672G                                |      | MU121       | 55150.44    |           |           |                |
|              | Truck - Isuzu NPR 65/45                               |      | MU1018      | 12291.89    | 21606     | 277       | 33.5           |
| P16063       | 2016 Toyota Prado                                     | 2016 | MU1011      | 11189.93    | 0         | 0         | C              |
| P16075       | Kubota Tractor B2301 HD with mower deck               | 2016 |             | 2881.63     | 2100      | 150       | 86             |