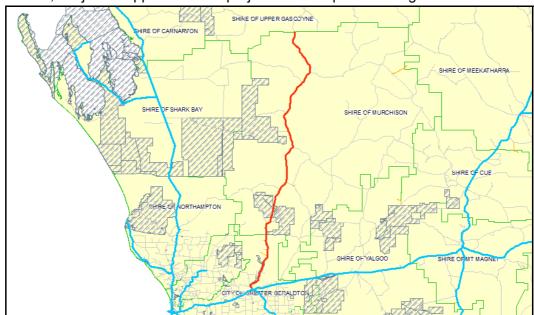

| <b>5</b> 1 . | B1 1 B 1 1 1                                          | \    |             | T           | Total     | Plant     | Plant Hours    |
|--------------|-------------------------------------------------------|------|-------------|-------------|-----------|-----------|----------------|
| Plant        | Plant Description                                     | Year | Rego        | Total Costs | Recovered | Hours YTD | since December |
| P001         | JD 770G Grader                                        | 2011 | MU1063      | 29738.28    |           |           | 205.5          |
|              | Ford New Holland Tractor                              |      | MU 380      | 1005.78     | 0         |           | 0              |
| P005         | Dolly                                                 |      | MU 2003     | 1573.22     | 0         |           | O              |
| P007         | UD Nissan Prime Mover Truck                           |      | 000 MU      | 10783.43    | 16402.5   |           | C              |
| P008         | Dolly                                                 | _    | MU 2009     | 2066.02     | 3590      |           |                |
| P009         | Iveco Prime Mover                                     |      | MU1065      | 3449.27     | 0         |           | 0              |
| P010         | Iveco Tipper 2004                                     |      | MU 00       | 457.07      | 0         |           | 0              |
| P011         | Komatsu D85A BullDozer                                | 1997 | 1010 00     | 42917.84    | 0         |           | 0              |
| P013         | Low Loader Float                                      |      | MU 663      | 6047.73     | 7950      |           | 60.5           |
| P014         | Low Loader Float                                      |      | MU 2004     | 2644.99     | 0         |           | 00.0           |
| P017         | Trailer - Evertrans Side Tipper                       |      | MU 662      | 3683.78     | 8227      | 433       | 116            |
| P018         | Trailer - Side Tipping Roadwest                       |      | MU2010      | 3951.27     | 9357.5    |           | 116            |
| P024         | Water Tanker Trailer                                  |      | MU 2024     | 15164.58    | 16653.5   |           | 198            |
| P027         | Volvo L110E Loader                                    |      | MU 65       | 10627.76    | 297.5     |           |                |
| P028         | LV Isuzu D-Max 4x4                                    |      | MU 300      | 4243.83     | 592.5     |           |                |
| P032         | Genset - Construction                                 | 2009 | 1010 300    | 3528.48     | 0         |           | 0              |
| P033         | Genset - Construction  Genset - Maintenance 13 KVA    |      |             | 6977.77     | 0         |           | 0              |
| P034         | Genset Perkins On Mechanic Truck                      |      |             | 2563.97     | 0         |           | 0              |
| P035         | Genset Perkins Off Mechanic Truck  Genset Power House | 2011 |             | 157788.58   | 24174.98  | 0         |                |
| P035<br>P041 |                                                       |      | MU 193      |             |           |           | 0              |
|              | Loader CAT 938 GII                                    |      |             | 15263.67    | 12000     | _         | 77.5           |
|              | BOMAG Roller (Rubber)                                 |      | MU1027      | 9024.14     | 12800     |           | 77.5           |
| P048         | Howard Porter Flat Trailer - Construction Gen         |      | MU 2026     | 774.61      | 0         |           | 0              |
| P049         | Howard Porter Fuel Trailer                            |      | MU 2005     | 480.11      | 0         |           | 0              |
| P055         | Toyota Prado 3.0l T/D 5 door Wgn                      |      | MU1011      | 4860.39     | 585.55    |           | 0              |
| P057         | Great Wall 2012 Gardeners Ute                         |      | MU 167      | 5129.66     | 0         |           | 0              |
| P059         | Trailer - 45ft Flat top                               |      | MU2044      | 3428.27     | 456       |           | 10             |
|              | Patient Transfer- Mercedes Sprinter                   |      | MU 1009     | 2739.33     | 456.98    |           | 050.5          |
| P061         | Kenworth T604 Prime Mover                             |      | MU 000      | 30755.75    | 37170     |           | 250.5          |
| P064         | Isuzu FRR500 5-Tonne Truck                            |      | MU 140      | 20070.64    | 13884     |           | 48.5           |
| P065         | Generator 9 KVA Kuboto Machine                        | 2013 | N 41 100 40 | 3460.66     | 0         | 0         | 0              |
| P067         | Trailer - Side Tipper Roadwest                        |      | MU2042      | 6260.48     | 7201      | 379       | 119.5          |
| P068         | BOMAG Padfoot Roller BW211PD-4 - Yellow               |      | MU1071      | 14439.69    | 20060     |           | 173            |
| P072         | Isuzu Fire Truck                                      |      | MU1068      | 1979.83     | 693.6     |           | 0              |
| P073         | Toyota Fire - Fast Attack                             |      | MU1069      | 924.01      | 73.07     | 0         | 0              |
| P076         | Dolly                                                 | 2017 |             | 775.88      | 0         | 0         | 0              |
| P077         | Kubota U25-3 Mini Excavator & Attachments             | 0047 | 1411400     | 519.23      | 275       |           | 0              |
|              | Fuso Canter                                           |      | MU120       | 7713.08     |           |           |                |
| P081         | John Deere 670G Motor Grader                          |      | MU105       | 32219.71    | 68705     |           |                |
| P082         | Isuzu/Dmax Sx - Works Supervisors Vehicle             |      | 01 MU       | 10952.23    | 6855      |           | 116            |
| P086         | Maxitrans Tandem axle Dolly                           |      | 1TNW068     | 87.66       | 4335      |           |                |
| P087         | Kubota Generator 20KVA SQ3200B-AU-B                   | 2018 |             | 9122.8      |           |           | C              |
| P089         | Toyota Prado GXL                                      |      | MU0         | 6741.26     |           |           | C              |
| P091         | Caterpillar 950GC                                     |      | MU1039      | 7373.02     | 19677.5   |           |                |
|              | Kenworth T909 Prime Mover                             |      | 1GXA630     | 17141.59    | 14467.5   |           |                |
|              | Mower Ride on JDZ                                     | 2013 |             | 198.88      | 25.47     |           | O              |
|              | Grader John Deere 672G                                |      | MU121       | 55150.44    |           |           |                |
|              | Truck - Isuzu NPR 65/45                               |      | MU1018      | 12291.89    | 21606     | 277       | 33.5           |
| P16063       | 2016 Toyota Prado                                     | 2016 | MU1011      | 11189.93    | 0         | 0         | C              |
| P16075       | Kubota Tractor B2301 HD with mower deck               | 2016 |             | 2881.63     | 2100      | 150       | 86             |