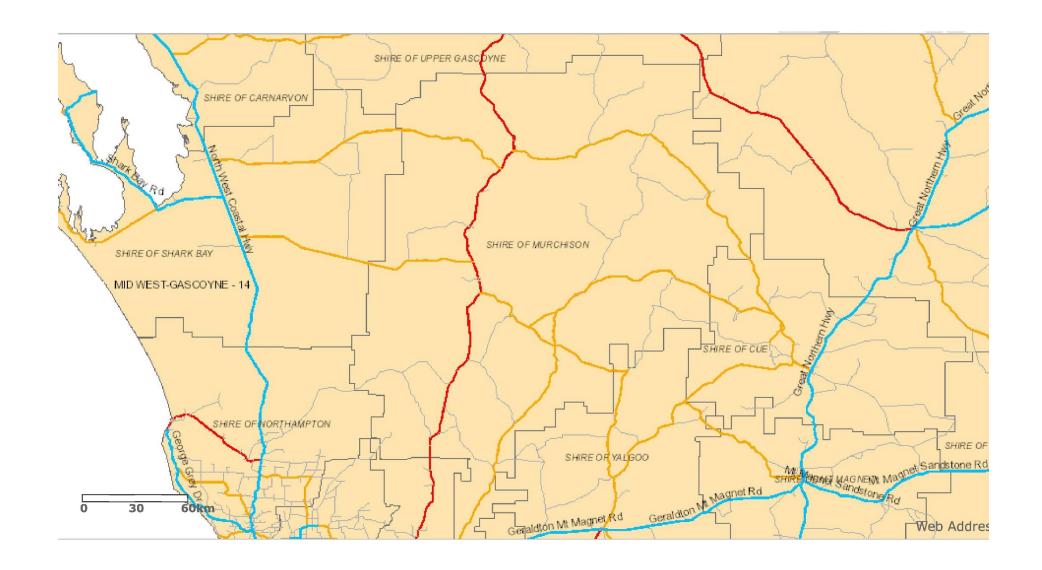

| <b>5</b> 1 . | B1 1 B 1 1 1                                          | \    |             | T           | Total     | Plant     | Plant Hours    |
|--------------|-------------------------------------------------------|------|-------------|-------------|-----------|-----------|----------------|
| Plant        | Plant Description                                     | Year | Rego        | Total Costs | Recovered | Hours YTD | since December |
| P001         | JD 770G Grader                                        | 2011 | MU1063      | 29738.28    |           |           | 205.5          |
|              | Ford New Holland Tractor                              |      | MU 380      | 1005.78     | 0         |           | 0              |
| P005         | Dolly                                                 |      | MU 2003     | 1573.22     | 0         |           | O              |
| P007         | UD Nissan Prime Mover Truck                           |      | 000 MU      | 10783.43    | 16402.5   |           | C              |
| P008         | Dolly                                                 | _    | MU 2009     | 2066.02     | 3590      |           |                |
| P009         | Iveco Prime Mover                                     |      | MU1065      | 3449.27     | 0         |           | 0              |
| P010         | Iveco Tipper 2004                                     |      | MU 00       | 457.07      | 0         |           | 0              |
| P011         | Komatsu D85A BullDozer                                | 1997 | 1010 00     | 42917.84    | 0         |           | 0              |
| P013         | Low Loader Float                                      |      | MU 663      | 6047.73     | 7950      |           | 60.5           |
| P014         | Low Loader Float                                      |      | MU 2004     | 2644.99     | 0         |           | 00.0           |
| P017         | Trailer - Evertrans Side Tipper                       |      | MU 662      | 3683.78     | 8227      | 433       | 116            |
| P018         | Trailer - Side Tipping Roadwest                       |      | MU2010      | 3951.27     | 9357.5    |           | 116            |
| P024         | Water Tanker Trailer                                  |      | MU 2024     | 15164.58    | 16653.5   |           | 198            |
| P027         | Volvo L110E Loader                                    |      | MU 65       | 10627.76    | 297.5     |           |                |
| P028         | LV Isuzu D-Max 4x4                                    |      | MU 300      | 4243.83     | 592.5     |           |                |
| P032         | Genset - Construction                                 | 2009 | 1010 300    | 3528.48     | 0         |           | 0              |
| P033         | Genset - Construction  Genset - Maintenance 13 KVA    |      |             | 6977.77     | 0         |           | 0              |
| P034         | Genset Perkins On Mechanic Truck                      |      |             | 2563.97     | 0         |           | 0              |
| P035         | Genset Perkins Off Mechanic Truck  Genset Power House | 2011 |             | 157788.58   | 24174.98  | 0         |                |
| P035<br>P041 |                                                       |      | MU 193      |             |           |           | 0              |
|              | Loader CAT 938 GII                                    |      |             | 15263.67    | 12000     | _         | 77.5           |
|              | BOMAG Roller (Rubber)                                 |      | MU1027      | 9024.14     | 12800     |           | 77.5           |
| P048         | Howard Porter Flat Trailer - Construction Gen         |      | MU 2026     | 774.61      | 0         |           | 0              |
| P049         | Howard Porter Fuel Trailer                            |      | MU 2005     | 480.11      | 0         |           | 0              |
| P055         | Toyota Prado 3.0l T/D 5 door Wgn                      |      | MU1011      | 4860.39     | 585.55    |           | 0              |
| P057         | Great Wall 2012 Gardeners Ute                         |      | MU 167      | 5129.66     | 0         |           | 0              |
| P059         | Trailer - 45ft Flat top                               |      | MU2044      | 3428.27     | 456       |           | 10             |
|              | Patient Transfer- Mercedes Sprinter                   |      | MU 1009     | 2739.33     | 456.98    |           | 050.5          |
| P061         | Kenworth T604 Prime Mover                             |      | MU 000      | 30755.75    | 37170     |           | 250.5          |
| P064         | Isuzu FRR500 5-Tonne Truck                            |      | MU 140      | 20070.64    | 13884     |           | 48.5           |
| P065         | Generator 9 KVA Kuboto Machine                        | 2013 | N 41 100 40 | 3460.66     | 0         | 0         | 0              |
| P067         | Trailer - Side Tipper Roadwest                        |      | MU2042      | 6260.48     | 7201      | 379       | 119.5          |
| P068         | BOMAG Padfoot Roller BW211PD-4 - Yellow               |      | MU1071      | 14439.69    | 20060     |           | 173            |
| P072         | Isuzu Fire Truck                                      |      | MU1068      | 1979.83     | 693.6     |           | 0              |
| P073         | Toyota Fire - Fast Attack                             |      | MU1069      | 924.01      | 73.07     | 0         | 0              |
| P076         | Dolly                                                 | 2017 |             | 775.88      | 0         | 0         | 0              |
| P077         | Kubota U25-3 Mini Excavator & Attachments             | 0047 | 1411400     | 519.23      | 275       |           | 0              |
|              | Fuso Canter                                           |      | MU120       | 7713.08     |           |           |                |
| P081         | John Deere 670G Motor Grader                          |      | MU105       | 32219.71    | 68705     |           |                |
| P082         | Isuzu/Dmax Sx - Works Supervisors Vehicle             |      | 01 MU       | 10952.23    | 6855      |           | 116            |
| P086         | Maxitrans Tandem axle Dolly                           |      | 1TNW068     | 87.66       | 4335      |           |                |
| P087         | Kubota Generator 20KVA SQ3200B-AU-B                   | 2018 |             | 9122.8      |           |           | C              |
| P089         | Toyota Prado GXL                                      |      | MU0         | 6741.26     |           |           | C              |
| P091         | Caterpillar 950GC                                     |      | MU1039      | 7373.02     | 19677.5   |           |                |
|              | Kenworth T909 Prime Mover                             |      | 1GXA630     | 17141.59    | 14467.5   |           |                |
|              | Mower Ride on JDZ                                     | 2013 |             | 198.88      | 25.47     |           | O              |
|              | Grader John Deere 672G                                |      | MU121       | 55150.44    |           |           |                |
|              | Truck - Isuzu NPR 65/45                               |      | MU1018      | 12291.89    | 21606     | 277       | 33.5           |
| P16063       | 2016 Toyota Prado                                     | 2016 | MU1011      | 11189.93    | 0         | 0         | C              |
| P16075       | Kubota Tractor B2301 HD with mower deck               | 2016 |             | 2881.63     | 2100      | 150       | 86             |