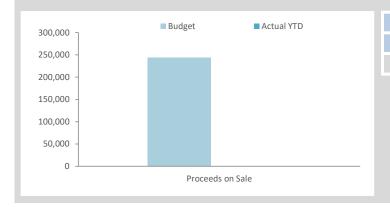

| <b>5</b> 1 . | B1 1 B 1 1 1                                          | \    |             | T           | Total     | Plant     | Plant Hours    |
|--------------|-------------------------------------------------------|------|-------------|-------------|-----------|-----------|----------------|
| Plant        | Plant Description                                     | Year | Rego        | Total Costs | Recovered | Hours YTD | since December |
| P001         | JD 770G Grader                                        | 2011 | MU1063      | 29738.28    |           |           | 205.5          |
|              | Ford New Holland Tractor                              |      | MU 380      | 1005.78     | 0         |           | 0              |
| P005         | Dolly                                                 |      | MU 2003     | 1573.22     | 0         |           | O              |
| P007         | UD Nissan Prime Mover Truck                           |      | 000 MU      | 10783.43    | 16402.5   |           | C              |
| P008         | Dolly                                                 | _    | MU 2009     | 2066.02     | 3590      |           |                |
| P009         | Iveco Prime Mover                                     |      | MU1065      | 3449.27     | 0         |           | 0              |
| P010         | Iveco Tipper 2004                                     |      | MU 00       | 457.07      | 0         |           | 0              |
| P011         | Komatsu D85A BullDozer                                | 1997 | 1010 00     | 42917.84    | 0         |           | 0              |
| P013         | Low Loader Float                                      |      | MU 663      | 6047.73     | 7950      |           | 60.5           |
| P014         | Low Loader Float                                      |      | MU 2004     | 2644.99     | 0         |           | 00.0           |
| P017         | Trailer - Evertrans Side Tipper                       |      | MU 662      | 3683.78     | 8227      | 433       | 116            |
| P018         | Trailer - Side Tipping Roadwest                       |      | MU2010      | 3951.27     | 9357.5    |           | 116            |
| P024         | Water Tanker Trailer                                  |      | MU 2024     | 15164.58    | 16653.5   |           | 198            |
| P027         | Volvo L110E Loader                                    |      | MU 65       | 10627.76    | 297.5     |           |                |
| P028         | LV Isuzu D-Max 4x4                                    |      | MU 300      | 4243.83     | 592.5     |           |                |
| P032         | Genset - Construction                                 | 2009 | 1010 300    | 3528.48     | 0         |           | 0              |
| P033         | Genset - Construction  Genset - Maintenance 13 KVA    |      |             | 6977.77     | 0         |           | 0              |
| P034         | Genset Perkins On Mechanic Truck                      |      |             | 2563.97     | 0         |           | 0              |
| P035         | Genset Perkins Off Mechanic Truck  Genset Power House | 2011 |             | 157788.58   | 24174.98  | 0         |                |
| P035<br>P041 |                                                       |      | MU 193      |             |           |           | 0              |
|              | Loader CAT 938 GII                                    |      |             | 15263.67    | 12000     | _         | 77.5           |
|              | BOMAG Roller (Rubber)                                 |      | MU1027      | 9024.14     | 12800     |           | 77.5           |
| P048         | Howard Porter Flat Trailer - Construction Gen         |      | MU 2026     | 774.61      | 0         |           | 0              |
| P049         | Howard Porter Fuel Trailer                            |      | MU 2005     | 480.11      | 0         |           | 0              |
| P055         | Toyota Prado 3.0l T/D 5 door Wgn                      |      | MU1011      | 4860.39     | 585.55    |           | 0              |
| P057         | Great Wall 2012 Gardeners Ute                         |      | MU 167      | 5129.66     | 0         |           | 0              |
| P059         | Trailer - 45ft Flat top                               |      | MU2044      | 3428.27     | 456       |           | 10             |
|              | Patient Transfer- Mercedes Sprinter                   |      | MU 1009     | 2739.33     | 456.98    |           | 050.5          |
| P061         | Kenworth T604 Prime Mover                             |      | MU 000      | 30755.75    | 37170     |           | 250.5          |
| P064         | Isuzu FRR500 5-Tonne Truck                            |      | MU 140      | 20070.64    | 13884     |           | 48.5           |
| P065         | Generator 9 KVA Kuboto Machine                        | 2013 | N 41 100 40 | 3460.66     | 0         | 0         | 0              |
| P067         | Trailer - Side Tipper Roadwest                        |      | MU2042      | 6260.48     | 7201      | 379       | 119.5          |
| P068         | BOMAG Padfoot Roller BW211PD-4 - Yellow               |      | MU1071      | 14439.69    | 20060     |           | 173            |
| P072         | Isuzu Fire Truck                                      |      | MU1068      | 1979.83     | 693.6     |           | 0              |
| P073         | Toyota Fire - Fast Attack                             |      | MU1069      | 924.01      | 73.07     | 0         | 0              |
| P076         | Dolly                                                 | 2017 |             | 775.88      | 0         | 0         | 0              |
| P077         | Kubota U25-3 Mini Excavator & Attachments             | 0047 | 1411400     | 519.23      | 275       |           | 0              |
|              | Fuso Canter                                           |      | MU120       | 7713.08     |           |           |                |
| P081         | John Deere 670G Motor Grader                          |      | MU105       | 32219.71    | 68705     |           |                |
| P082         | Isuzu/Dmax Sx - Works Supervisors Vehicle             |      | 01 MU       | 10952.23    | 6855      |           | 116            |
| P086         | Maxitrans Tandem axle Dolly                           |      | 1TNW068     | 87.66       | 4335      |           |                |
| P087         | Kubota Generator 20KVA SQ3200B-AU-B                   | 2018 |             | 9122.8      |           |           | C              |
| P089         | Toyota Prado GXL                                      |      | MU0         | 6741.26     |           |           | C              |
| P091         | Caterpillar 950GC                                     |      | MU1039      | 7373.02     | 19677.5   |           |                |
|              | Kenworth T909 Prime Mover                             |      | 1GXA630     | 17141.59    | 14467.5   |           |                |
|              | Mower Ride on JDZ                                     | 2013 |             | 198.88      | 25.47     |           | O              |
|              | Grader John Deere 672G                                |      | MU121       | 55150.44    |           |           |                |
|              | Truck - Isuzu NPR 65/45                               |      | MU1018      | 12291.89    | 21606     | 277       | 33.5           |
| P16063       | 2016 Toyota Prado                                     | 2016 | MU1011      | 11189.93    | 0         | 0         | C              |
| P16075       | Kubota Tractor B2301 HD with mower deck               | 2016 |             | 2881.63     | 2100      | 150       | 86             |