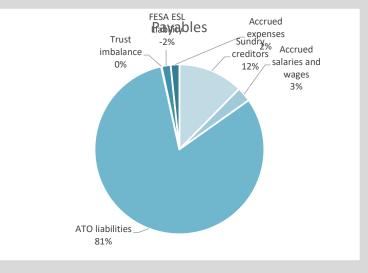

|                  |         |         |         |          | (5,152) |
| Accrued expenses                    |                  |         |         |         |          | 4,942   |
| Total payables general outstanding  |                  |         |         |         |          | 289,091 |
| Amounts shown above include GST (wh | nere applicable) |         |         |         |          |         |

### **KEY INFORMATION**

Trade and other payables represent liabilities for goods and services provided to the Shire that are unpaid and arise when the Shire becomes obliged to make future payments in respect of the purchase of these goods and services. The amounts are unsecured, are recognised as a current liability and are normally paid within 30 days of recognition.









# **OPERATING ACTIVITIES**

# NOTE 6 **RATE REVENUE**

# NOTES TO THE STATEMENT OF FINANCIAL ACTIVITY FOR THE PERIOD ENDED 31 DECEMBER 2019

| General rate revenue        |            | Budget YTD Actual |           |         |         |      |         |         |         |       |         |
|-----------------------------|------------|-------------------|-----------|---------|---------|------|---------|---------|---------|-------|---------|
|                             | Rate in    | Number of         | Rateable  | Rate    | Interim | Back | Total   | Rate    | Interim | Back  | Total   |
|                             | \$ (cents) | Properties        | Value     | Revenue | Rate    | Rate | Revenue | Revenue | Rates   | Rates | Revenue |
| RATE TYPE                   |            |