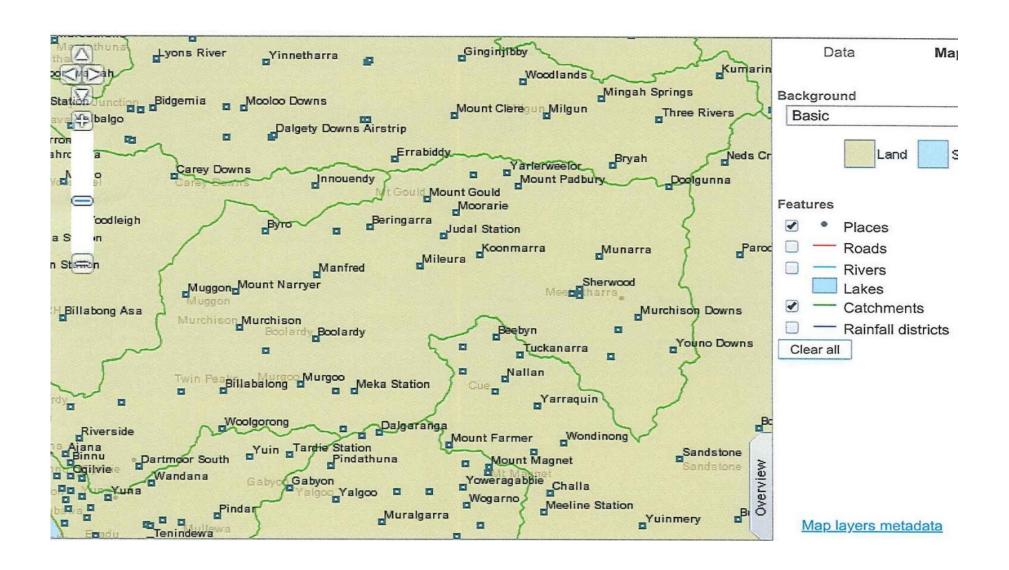

| <b>5</b> 1 . | B1 1 B 1 1 1                                          | \    |             | T           | Total     | Plant     | Plant Hours    |
|--------------|-------------------------------------------------------|------|-------------|-------------|-----------|-----------|----------------|
| Plant        | Plant Description                                     | Year | Rego        | Total Costs | Recovered | Hours YTD | since December |
| P001         | JD 770G Grader                                        | 2011 | MU1063      | 29738.28    |           |           | 205.5          |
|              | Ford New Holland Tractor                              |      | MU 380      | 1005.78     | 0         |           | 0              |
| P005         | Dolly                                                 |      | MU 2003     | 1573.22     | 0         |           | O              |
| P007         | UD Nissan Prime Mover Truck                           |      | 000 MU      | 10783.43    | 16402.5   |           | C              |
| P008         | Dolly                                                 | _    | MU 2009     | 2066.02     | 3590      |           |                |
| P009         | Iveco Prime Mover                                     |      | MU1065      | 3449.27     | 0         |           | 0              |
| P010         | Iveco Tipper 2004                                     |      | MU 00       | 457.07      | 0         |           | 0              |
| P011         | Komatsu D85A BullDozer                                | 1997 | 1010 00     | 42917.84    | 0         |           | 0              |
| P013         | Low Loader Float                                      |      | MU 663      | 6047.73     | 7950      |           | 60.5           |
| P014         | Low Loader Float                                      |      | MU 2004     | 2644.99     | 0         |           | 00.0           |
| P017         | Trailer - Evertrans Side Tipper                       |      | MU 662      | 3683.78     | 8227      | 433       | 116            |
| P018         | Trailer - Side Tipping Roadwest                       |      | MU2010      | 3951.27     | 9357.5    |           | 116            |
| P024         | Water Tanker Trailer                                  |      | MU 2024     | 15164.58    | 16653.5   |           | 198            |
| P027         | Volvo L110E Loader                                    |      | MU 65       | 10627.76    | 297.5     |           |                |
| P028         | LV Isuzu D-Max 4x4                                    |      | MU 300      | 4243.83     | 592.5     |           |                |
| P032         | Genset - Construction                                 | 2009 | 1010 300    | 3528.48     | 0         |           | 0              |
| P033         | Genset - Construction  Genset - Maintenance 13 KVA    |      |             | 6977.77     | 0         |           | 0              |
| P034         | Genset Perkins On Mechanic Truck                      |      |             | 2563.97     | 0         |           | 0              |
| P035         | Genset Perkins Off Mechanic Truck  Genset Power House | 2011 |             | 157788.58   | 24174.98  | 0         |                |
| P035<br>P041 |                                                       |      | MU 193      |             |           |           | 0              |
|              | Loader CAT 938 GII                                    |      |             | 15263.67    | 12000     | _         | 77.5           |
|              | BOMAG Roller (Rubber)                                 |      | MU1027      | 9024.14     | 12800     |           | 77.5           |
| P048         | Howard Porter Flat Trailer - Construction Gen         |      | MU 2026     | 774.61      | 0         |           | 0              |
| P049         | Howard Porter Fuel Trailer                            |      | MU 2005     | 480.11      | 0         |           | 0              |
| P055         | Toyota Prado 3.0l T/D 5 door Wgn                      |      | MU1011      | 4860.39     | 585.55    |           | 0              |
| P057         | Great Wall 2012 Gardeners Ute                         |      | MU 167      | 5129.66     | 0         |           | 0              |
| P059         | Trailer - 45ft Flat top                               |      | MU2044      | 3428.27     | 456       |           | 10             |
|              | Patient Transfer- Mercedes Sprinter                   |      | MU 1009     | 2739.33     | 456.98    |           | 050.5          |
| P061         | Kenworth T604 Prime Mover                             |      | MU 000      | 30755.75    | 37170     |           | 250.5          |
| P064         | Isuzu FRR500 5-Tonne Truck                            |      | MU 140      | 20070.64    | 13884     |           | 48.5           |
| P065         | Generator 9 KVA Kuboto Machine                        | 2013 | N 41 100 40 | 3460.66     | 0         | 0         | 0              |
| P067         | Trailer - Side Tipper Roadwest                        |      | MU2042      | 6260.48     | 7201      | 379       | 119.5          |
| P068         | BOMAG Padfoot Roller BW211PD-4 - Yellow               |      | MU1071      | 14439.69    | 20060     |           | 173            |
| P072         | Isuzu Fire Truck                                      |      | MU1068      | 1979.83     | 693.6     |           | 0              |
| P073         | Toyota Fire - Fast Attack                             |      | MU1069      | 924.01      | 73.07     | 0         | 0              |
| P076         | Dolly                                                 | 2017 |             | 775.88      | 0         | 0         | 0              |
| P077         | Kubota U25-3 Mini Excavator & Attachments             | 0047 | 1411400     | 519.23      | 275       |           | 0              |
|              | Fuso Canter                                           |      | MU120       | 7713.08     |           |           |                |
| P081         | John Deere 670G Motor Grader                          |      | MU105       | 32219.71    | 68705     |           |                |
| P082         | Isuzu/Dmax Sx - Works Supervisors Vehicle             |      | 01 MU       | 10952.23    | 6855      |           | 116            |
| P086         | Maxitrans Tandem axle Dolly                           |      | 1TNW068     | 87.66       | 4335      |           |                |
| P087         | Kubota Generator 20KVA SQ3200B-AU-B                   | 2018 |             | 9122.8      |           |           | C              |
| P089         | Toyota Prado GXL                                      |      | MU0         | 6741.26     |           |           | C              |
| P091         | Caterpillar 950GC                                     |      | MU1039      | 7373.02     | 19677.5   |           |                |
|              | Kenworth T909 Prime Mover                             |      | 1GXA630     | 17141.59    | 14467.5   |           |                |
|              | Mower Ride on JDZ                                     | 2013 |             | 198.88      | 25.47     |           | O              |
|              | Grader John Deere 672G                                |      | MU121       | 55150.44    |           |           |                |
|              | Truck - Isuzu NPR 65/45                               |      | MU1018      | 12291.89    | 21606     | 277       | 33.5           |
| P16063       | 2016 Toyota Prado                                     | 2016 | MU1011      | 11189.93    | 0         | 0         | C              |
| P16075       | Kubota Tractor B2301 HD with mower deck               | 2016 |             | 2881.63     | 2100      | 150       | 86             |