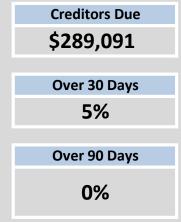

lity                  |                  |         |         |         |          | (5,152) |
| Accrued expenses                    |                  |         |         |         |          | 4,942   |
| Total payables general outstanding  |                  |         |         |         |          | 289,091 |
| Amounts shown above include GST (wh | nere applicable) |         |         |         |          |         |

### **KEY INFORMATION**

Trade and other payables represent liabilities for goods and services provided to the Shire that are unpaid and arise when the Shire becomes obliged to make future payments in respect of the purchase of these goods and services. The amounts are unsecured, are recognised as a current liability and are normally paid within 30 days of recognition.









# **OPERATING ACTIVITIES**

# NOTE 6 **RATE REVENUE**

# NOTES TO THE STATEMENT OF FINANCIAL ACTIVITY FOR THE PERIOD ENDED 31 DECEMBER 2019

| General rate revenue        |            | Budget YTD Actual |           |         |         |      |         |         |         |       |         |
|-----------------------------|------------|-------------------|-----------|---------|---------|------|---------|---------|---------|-------|---------|
|                             | Rate in    | Number of         | Rateable  | Rate    | Interim | Back | Total   | Rate    | Interim | Back  | Total   |
|                             | \$ (cents) | Properties        | Value     | Revenue | Rate    | Rate | Revenue | Revenue | Rates   | Rates | Revenue |
| RATE TYPE                   |            |