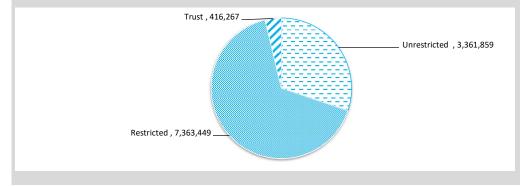

| <b>5</b> 1 . | B1 1 B 1 1 1                                          | \    |             | T           | Total     | Plant     | Plant Hours    |
|--------------|-------------------------------------------------------|------|-------------|-------------|-----------|-----------|----------------|
| Plant        | Plant Description                                     | Year | Rego        | Total Costs | Recovered | Hours YTD | since December |
| P001         | JD 770G Grader                                        | 2011 | MU1063      | 29738.28    |           |           | 205.5          |
|              | Ford New Holland Tractor                              |      | MU 380      | 1005.78     | 0         |           | 0              |
| P005         | Dolly                                                 |      | MU 2003     | 1573.22     | 0         |           | O              |
| P007         | UD Nissan Prime Mover Truck                           |      | 000 MU      | 10783.43    | 16402.5   |           | C              |
| P008         | Dolly                                                 | _    | MU 2009     | 2066.02     | 3590      |           |                |
| P009         | Iveco Prime Mover                                     |      | MU1065      | 3449.27     | 0         |           | 0              |
| P010         | Iveco Tipper 2004                                     |      | MU 00       | 457.07      | 0         |           | 0              |
| P011         | Komatsu D85A BullDozer                                | 1997 | 1010 00     | 42917.84    | 0         |           | 0              |
| P013         | Low Loader Float                                      |      | MU 663      | 6047.73     | 7950      |           | 60.5           |
| P014         | Low Loader Float                                      |      | MU 2004     | 2644.99     | 0         |           | 00.0           |
| P017         | Trailer - Evertrans Side Tipper                       |      | MU 662      | 3683.78     | 8227      | 433       | 116            |
| P018         | Trailer - Side Tipping Roadwest                       |      | MU2010      | 3951.27     | 9357.5    |           | 116            |
| P024         | Water Tanker Trailer                                  |      | MU 2024     | 15164.58    | 16653.5   |           | 198            |
| P027         | Volvo L110E Loader                                    |      | MU 65       | 10627.76    | 297.5     |           |                |
| P028         | LV Isuzu D-Max 4x4                                    |      | MU 300      | 4243.83     | 592.5     |           |                |
| P032         | Genset - Construction                                 | 2009 | 1010 300    | 3528.48     | 0         |           | 0              |
| P033         | Genset - Construction  Genset - Maintenance 13 KVA    |      |             | 6977.77     | 0         |           | 0              |
| P034         | Genset Perkins On Mechanic Truck                      |      |             | 2563.97     | 0         |           | 0              |
| P035         | Genset Perkins Off Mechanic Truck  Genset Power House | 2011 |             | 157788.58   | 24174.98  | 0         |                |
| P035<br>P041 |                                                       |      | MU 193      |             |           |           | 0              |
|              | Loader CAT 938 GII                                    |      |             | 15263.67    | 12000     | _         | 77.5           |
|              | BOMAG Roller (Rubber)                                 |      | MU1027      | 9024.14     | 12800     |           | 77.5           |
| P048         | Howard Porter Flat Trailer - Construction Gen         |      | MU 2026     | 774.61      | 0         |           | 0              |
| P049         | Howard Porter Fuel Trailer                            |      | MU 2005     | 480.11      | 0         |           | 0              |
| P055         | Toyota Prado 3.0l T/D 5 door Wgn                      |      | MU1011      | 4860.39     | 585.55    |           | 0              |
| P057         | Great Wall 2012 Gardeners Ute                         |      | MU 167      | 5129.66     | 0         |           | 0              |
| P059         | Trailer - 45ft Flat top                               |      | MU2044      | 3428.27     | 456       |           | 10             |
|              | Patient Transfer- Mercedes Sprinter                   |      | MU 1009     | 2739.33     | 456.98    |           | 050.5          |
| P061         | Kenworth T604 Prime Mover                             |      | MU 000      | 30755.75    | 37170     |           | 250.5          |
| P064         | Isuzu FRR500 5-Tonne Truck                            |      | MU 140      | 20070.64    | 13884     |           | 48.5           |
| P065         | Generator 9 KVA Kuboto Machine                        | 2013 | N 41 100 40 | 3460.66     | 0         | 0         | 0              |
| P067         | Trailer - Side Tipper Roadwest                        |      | MU2042      | 6260.48     | 7201      | 379       | 119.5          |
| P068         | BOMAG Padfoot Roller BW211PD-4 - Yellow               |      | MU1071      | 14439.69    | 20060     |           | 173            |
| P072         | Isuzu Fire Truck                                      |      | MU1068      | 1979.83     | 693.6     |           | 0              |
| P073         | Toyota Fire - Fast Attack                             |      | MU1069      | 924.01      | 73.07     | 0         | 0              |
| P076         | Dolly                                                 | 2017 |             | 775.88      | 0         | 0         | 0              |
| P077         | Kubota U25-3 Mini Excavator & Attachments             | 0047 | 1411400     | 519.23      | 275       |           | 0              |
|              | Fuso Canter                                           |      | MU120       | 7713.08     |           |           |                |
| P081         | John Deere 670G Motor Grader                          |      | MU105       | 32219.71    | 68705     |           |                |
| P082         | Isuzu/Dmax Sx - Works Supervisors Vehicle             |      | 01 MU       | 10952.23    | 6855      |           | 116            |
| P086         | Maxitrans Tandem axle Dolly                           |      | 1TNW068     | 87.66       | 4335      |           |                |
| P087         | Kubota Generator 20KVA SQ3200B-AU-B                   | 2018 |             | 9122.8      |           |           | C              |
| P089         | Toyota Prado GXL                                      |      | MU0         | 6741.26     |           |           | C              |
| P091         | Caterpillar 950GC                                     |      | MU1039      | 7373.02     | 19677.5   |           |                |
|              | Kenworth T909 Prime Mover                             |      | 1GXA630     | 17141.59    | 14467.5   |           |                |
|              | Mower Ride on JDZ                                     | 2013 |             | 198.88      | 25.47     |           | O              |
|              | Grader John Deere 672G                                |      | MU121       | 55150.44    |           |           |                |
|              | Truck - Isuzu NPR 65/45                               |      | MU1018      | 12291.89    | 21606     | 277       | 33.5           |
| P16063       | 2016 Toyota Prado                                     | 2016 | MU1011      | 11189.93    | 0         | 0         | C              |
| P16075       | Kubota Tractor B2301 HD with mower deck               | 2016 |             | 2881.63     | 2100      | 150       | 86             |