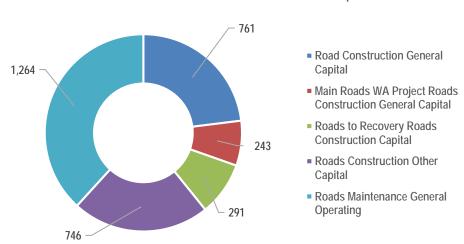

Flood Damage Repairs                                         | Operating           | 13,040  |
| Totals                                                       |                     | 16,347  |
| Roads Depreciation Expenses (non-cash excluded in the above) | Operating           | 2,422   |

As can be seen, expenses on Flood Damage Repairs can significantly increase the impact on Council's normal level of operation of around \$3.3m.

Roads Depreciation Expenses (non cash)

Roads General Maintenance & Construction

0 2,000 4,000 6,000 8,000 10,000 12,000 14,000

2018/19 Road Construction & Maintenance Expenses \$000's

Excluding Flood Damage Repairs and Depreciation the following snapshot highlights the extent of General Roads maintenance and construction activity undertaken during the year



2018/19 Roads General Maintenance & Construction Expense \$000's

During the year Council's small maintenance crew of 2 successfully graded, rolled and generally rebuilt approximately 25km of gravel roads, with work being prioritised on a combination of the condition of the road as well as the nature and extend of traffic.

#### **Other Actions**

- ~ Fulton Hogan completed the airstrip reseal and line marking at the Murchison Airport.
- Upgraded internet access between Shire Office and Works Depot
- Plant and W=Equipment. Commenced work to replace a Truck, Loader and Grader, all of which will be finalised in 2019/20.
- Continued to work towards upgrading our Settlement power. During the summer period the existing generating capacity was placed under significant stress so that, whilst Co