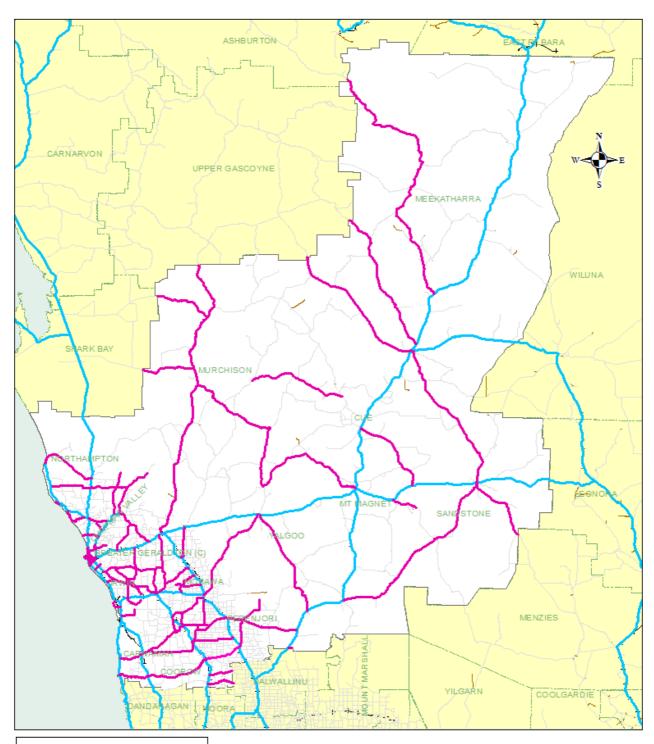

| <b>5</b> 1 . | B1 1 B 1 1 1                                          | \    |             | T           | Total     | Plant     | Plant Hours    |
|--------------|-------------------------------------------------------|------|-------------|-------------|-----------|-----------|----------------|
| Plant        | Plant Description                                     | Year | Rego        | Total Costs | Recovered | Hours YTD | since December |
| P001         | JD 770G Grader                                        | 2011 | MU1063      | 29738.28    |           |           | 205.5          |
|              | Ford New Holland Tractor                              |      | MU 380      | 1005.78     | 0         |           | 0              |
| P005         | Dolly                                                 |      | MU 2003     | 1573.22     | 0         |           | O              |
| P007         | UD Nissan Prime Mover Truck                           |      | 000 MU      | 10783.43    | 16402.5   |           | C              |
| P008         | Dolly                                                 | _    | MU 2009     | 2066.02     | 3590      |           |                |
| P009         | Iveco Prime Mover                                     |      | MU1065      | 3449.27     | 0         |           | 0              |
| P010         | Iveco Tipper 2004                                     |      | MU 00       | 457.07      | 0         |           | 0              |
| P011         | Komatsu D85A BullDozer                                | 1997 | 1010 00     | 42917.84    | 0         |           | 0              |
| P013         | Low Loader Float                                      |      | MU 663      | 6047.73     | 7950      |           | 60.5           |
| P014         | Low Loader Float                                      |      | MU 2004     | 2644.99     | 0         |           | 00.0           |
| P017         | Trailer - Evertrans Side Tipper                       |      | MU 662      | 3683.78     | 8227      | 433       | 116            |
| P018         | Trailer - Side Tipping Roadwest                       |      | MU2010      | 3951.27     | 9357.5    |           | 116            |
| P024         | Water Tanker Trailer                                  |      | MU 2024     | 15164.58    | 16653.5   |           | 198            |
| P027         | Volvo L110E Loader                                    |      | MU 65       | 10627.76    | 297.5     |           |                |
| P028         | LV Isuzu D-Max 4x4                                    |      | MU 300      | 4243.83     | 592.5     |           |                |
| P032         | Genset - Construction                                 | 2009 | 1010 300    | 3528.48     | 0         |           | 0              |
| P033         | Genset - Construction  Genset - Maintenance 13 KVA    |      |             | 6977.77     | 0         |           | 0              |
| P034         | Genset Perkins On Mechanic Truck                      |      |             | 2563.97     | 0         |           | 0              |
| P035         | Genset Perkins Off Mechanic Truck  Genset Power House | 2011 |             | 157788.58   | 24174.98  | 0         |                |
| P035<br>P041 |                                                       |      | MU 193      |             |           |           | 0              |
|              | Loader CAT 938 GII                                    |      |             | 15263.67    | 12000     | _         | 77.5           |
|              | BOMAG Roller (Rubber)                                 |      | MU1027      | 9024.14     | 12800     |           | 77.5           |
| P048         | Howard Porter Flat Trailer - Construction Gen         |      | MU 2026     | 774.61      | 0         |           | 0              |
| P049         | Howard Porter Fuel Trailer                            |      | MU 2005     | 480.11      | 0         |           | 0              |
| P055         | Toyota Prado 3.0l T/D 5 door Wgn                      |      | MU1011      | 4860.39     | 585.55    |           | 0              |
| P057         | Great Wall 2012 Gardeners Ute                         |      | MU 167      | 5129.66     | 0         |           | 0              |
| P059         | Trailer - 45ft Flat top                               |      | MU2044      | 3428.27     | 456       |           | 10             |
|              | Patient Transfer- Mercedes Sprinter                   |      | MU 1009     | 2739.33     | 456.98    |           | 050.5          |
| P061         | Kenworth T604 Prime Mover                             |      | MU 000      | 30755.75    | 37170     |           | 250.5          |
| P064         | Isuzu FRR500 5-Tonne Truck                            |      | MU 140      | 20070.64    | 13884     |           | 48.5           |
| P065         | Generator 9 KVA Kuboto Machine                        | 2013 | N 41 100 40 | 3460.66     | 0         | 0         | 0              |
| P067         | Trailer - Side Tipper Roadwest                        |      | MU2042      | 6260.48     | 7201      | 379       | 119.5          |
| P068         | BOMAG Padfoot Roller BW211PD-4 - Yellow               |      | MU1071      | 14439.69    | 20060     |           | 173            |
| P072         | Isuzu Fire Truck                                      |      | MU1068      | 1979.83     | 693.6     |           | 0              |
| P073         | Toyota Fire - Fast Attack                             |      | MU1069      | 924.01      | 73.07     | 0         | 0              |
| P076         | Dolly                                                 | 2017 |             | 775.88      | 0         | 0         | 0              |
| P077         | Kubota U25-3 Mini Excavator & Attachments             | 0047 | 1411400     | 519.23      | 275       |           | 0              |
|              | Fuso Canter                                           |      | MU120       | 7713.08     |           |           |                |
| P081         | John Deere 670G Motor Grader                          |      | MU105       | 32219.71    | 68705     |           |                |
| P082         | Isuzu/Dmax Sx - Works Supervisors Vehicle             |      | 01 MU       | 10952.23    | 6855      |           | 116            |
| P086         | Maxitrans Tandem axle Dolly                           |      | 1TNW068     | 87.66       | 4335      |           |                |
| P087         | Kubota Generator 20KVA SQ3200B-AU-B                   | 2018 |             | 9122.8      |           |           | C              |
| P089         | Toyota Prado GXL                                      |      | MU0         | 6741.26     |           |           | C              |
| P091         | Caterpillar 950GC                                     |      | MU1039      | 7373.02     | 19677.5   |           |                |
|              | Kenworth T909 Prime Mover                             |      | 1GXA630     | 17141.59    | 14467.5   |           |                |
|              | Mower Ride on JDZ                                     | 2013 |             | 198.88      | 25.47     |           | O              |
|              | Grader John Deere 672G                                |      | MU121       | 55150.44    |           |           |                |
|              | Truck - Isuzu NPR 65/45                               |      | MU1018      | 12291.89    | 21606     | 277       | 33.5           |
| P16063       | 2016 Toyota Prado                                     | 2016 | MU1011      | 11189.93    | 0         | 0         | C              |
| P16075       | Kubota Tractor B2301 HD with mower deck               | 2016 |             | 2881.63     | 2100      | 150       | 86             |