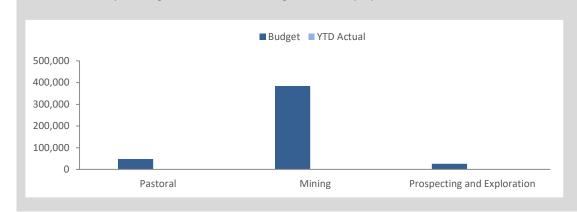

| <b>5</b> 1 . | B1 1 B 1 1 1                                          | \    |             | T           | Total     | Plant     | Plant Hours    |
|--------------|-------------------------------------------------------|------|-------------|-------------|-----------|-----------|----------------|
| Plant        | Plant Description                                     | Year | Rego        | Total Costs | Recovered | Hours YTD | since December |
| P001         | JD 770G Grader                                        | 2011 | MU1063      | 29738.28    |           |           | 205.5          |
|              | Ford New Holland Tractor                              |      | MU 380      | 1005.78     | 0         |           | 0              |
| P005         | Dolly                                                 |      | MU 2003     | 1573.22     | 0         |           | O              |
| P007         | UD Nissan Prime Mover Truck                           |      | 000 MU      | 10783.43    | 16402.5   |           | C              |
| P008         | Dolly                                                 | _    | MU 2009     | 2066.02     | 3590      |           |                |
| P009         | Iveco Prime Mover                                     |      | MU1065      | 3449.27     | 0         |           | 0              |
| P010         | Iveco Tipper 2004                                     |      | MU 00       | 457.07      | 0         |           | 0              |
| P011         | Komatsu D85A BullDozer                                | 1997 | 1010 00     | 42917.84    | 0         |           | 0              |
| P013         | Low Loader Float                                      |      | MU 663      | 6047.73     | 7950      |           | 60.5           |
| P014         | Low Loader Float                                      |      | MU 2004     | 2644.99     | 0         |           | 00.0           |
| P017         | Trailer - Evertrans Side Tipper                       |      | MU 662      | 3683.78     | 8227      | 433       | 116            |
| P018         | Trailer - Side Tipping Roadwest                       |      | MU2010      | 3951.27     | 9357.5    |           | 116            |
| P024         | Water Tanker Trailer                                  |      | MU 2024     | 15164.58    | 16653.5   |           | 198            |
| P027         | Volvo L110E Loader                                    |      | MU 65       | 10627.76    | 297.5     |           |                |
| P028         | LV Isuzu D-Max 4x4                                    |      | MU 300      | 4243.83     | 592.5     |           |                |
| P032         | Genset - Construction                                 | 2009 | 1010 300    | 3528.48     | 0         |           | 0              |
| P033         | Genset - Construction  Genset - Maintenance 13 KVA    |      |             | 6977.77     | 0         |           | 0              |
| P034         | Genset Perkins On Mechanic Truck                      |      |             | 2563.97     | 0         |           | 0              |
| P035         | Genset Perkins Off Mechanic Truck  Genset Power House | 2011 |             | 157788.58   | 24174.98  | 0         |                |
| P035<br>P041 |                                                       |      | MU 193      |             |           |           | 0              |
|              | Loader CAT 938 GII                                    |      |             | 15263.67    | 12000     | _         | 77.5           |
|              | BOMAG Roller (Rubber)                                 |      | MU1027      | 9024.14     | 12800     |           | 77.5           |
| P048         | Howard Porter Flat Trailer - Construction Gen         |      | MU 2026     | 774.61      | 0         |           | 0              |
| P049         | Howard Porter Fuel Trailer                            |      | MU 2005     | 480.11      | 0         |           | 0              |
| P055         | Toyota Prado 3.0l T/D 5 door Wgn                      |      | MU1011      | 4860.39     | 585.55    |           | 0              |
| P057         | Great Wall 2012 Gardeners Ute                         |      | MU 167      | 5129.66     | 0         |           | 0              |
| P059         | Trailer - 45ft Flat top                               |      | MU2044      | 3428.27     | 456       |           | 10             |
|              | Patient Transfer- Mercedes Sprinter                   |      | MU 1009     | 2739.33     | 456.98    |           | 050.5          |
| P061         | Kenworth T604 Prime Mover                             |      | MU 000      | 30755.75    | 37170     |           | 250.5          |
| P064         | Isuzu FRR500 5-Tonne Truck                            |      | MU 140      | 20070.64    | 13884     |           | 48.5           |
| P065         | Generator 9 KVA Kuboto Machine                        | 2013 | N 41 100 40 | 3460.66     | 0         | 0         | 0              |
| P067         | Trailer - Side Tipper Roadwest                        |      | MU2042      | 6260.48     | 7201      | 379       | 119.5          |
| P068         | BOMAG Padfoot Roller BW211PD-4 - Yellow               |      | MU1071      | 14439.69    | 20060     |           | 173            |
| P072         | Isuzu Fire Truck                                      |      | MU1068      | 1979.83     | 693.6     |           | 0              |
| P073         | Toyota Fire - Fast Attack                             |      | MU1069      | 924.01      | 73.07     | 0         | 0              |
| P076         | Dolly                                                 | 2017 |             | 775.88      | 0         | 0         | 0              |
| P077         | Kubota U25-3 Mini Excavator & Attachments             | 0047 | 1411400     | 519.23      | 275       |           | 0              |
|              | Fuso Canter                                           |      | MU120       | 7713.08     |           |           |                |
| P081         | John Deere 670G Motor Grader                          |      | MU105       | 32219.71    | 68705     |           |                |
| P082         | Isuzu/Dmax Sx - Works Supervisors Vehicle             |      | 01 MU       | 10952.23    | 6855      |           | 116            |
| P086         | Maxitrans Tandem axle Dolly                           |      | 1TNW068     | 87.66       | 4335      |           |                |
| P087         | Kubota Generator 20KVA SQ3200B-AU-B                   | 2018 |             | 9122.8      |           |           | C              |
| P089         | Toyota Prado GXL                                      |      | MU0         | 6741.26     |           |           | C              |
| P091         | Caterpillar 950GC                                     |      | MU1039      | 7373.02     | 19677.5   |           |                |
|              | Kenworth T909 Prime Mover                             |      | 1GXA630     | 17141.59    | 14467.5   |           |                |
|              | Mower Ride on JDZ                                     | 2013 |             | 198.88      | 25.47     |           | O              |
|              | Grader John Deere 672G                                |      | MU121       | 55150.44    |           |           |                |
|              | Truck - Isuzu NPR 65/45                               |      | MU1018      | 12291.89    | 21606     | 277       | 33.5           |
| P16063       | 2016 Toyota Prado                                     | 2016 | MU1011      | 11189.93    | 0         | 0         | C              |
| P16075       | Kubota Tractor B2301 HD with mower deck               | 2016 |             | 2881.63     | 2100      | 150       | 86             |