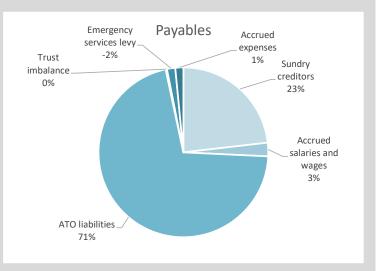

| <b>5</b> 1 . | B1 1 B 1 1 1                                          | \    |             | T           | Total     | Plant     | Plant Hours    |
|--------------|-------------------------------------------------------|------|-------------|-------------|-----------|-----------|----------------|
| Plant        | Plant Description                                     | Year | Rego        | Total Costs | Recovered | Hours YTD | since December |
| P001         | JD 770G Grader                                        | 2011 | MU1063      | 29738.28    |           |           | 205.5          |
|              | Ford New Holland Tractor                              |      | MU 380      | 1005.78     | 0         |           | 0              |
| P005         | Dolly                                                 |      | MU 2003     | 1573.22     | 0         |           | O              |
| P007         | UD Nissan Prime Mover Truck                           |      | 000 MU      | 10783.43    | 16402.5   |           | C              |
| P008         | Dolly                                                 | _    | MU 2009     | 2066.02     | 3590      |           |                |
| P009         | Iveco Prime Mover                                     |      | MU1065      | 3449.27     | 0         |           | 0              |
| P010         | Iveco Tipper 2004                                     |      | MU 00       | 457.07      | 0         |           | 0              |
| P011         | Komatsu D85A BullDozer                                | 1997 | 1010 00     | 42917.84    | 0         |           | 0              |
| P013         | Low Loader Float                                      |      | MU 663      | 6047.73     | 7950      |           | 60.5           |
| P014         | Low Loader Float                                      |      | MU 2004     | 2644.99     | 0         |           | 00.0           |
| P017         | Trailer - Evertrans Side Tipper                       |      | MU 662      | 3683.78     | 8227      | 433       | 116            |
| P018         | Trailer - Side Tipping Roadwest                       |      | MU2010      | 3951.27     | 9357.5    |           | 116            |
| P024         | Water Tanker Trailer                                  |      | MU 2024     | 15164.58    | 16653.5   |           | 198            |
| P027         | Volvo L110E Loader                                    |      | MU 65       | 10627.76    | 297.5     |           |                |
| P028         | LV Isuzu D-Max 4x4                                    |      | MU 300      | 4243.83     | 592.5     |           |                |
| P032         | Genset - Construction                                 | 2009 | 1010 300    | 3528.48     | 0         |           | 0              |
| P033         | Genset - Construction  Genset - Maintenance 13 KVA    |      |             | 6977.77     | 0         |           | 0              |
| P034         | Genset Perkins On Mechanic Truck                      |      |             | 2563.97     | 0         |           | 0              |
| P035         | Genset Perkins Off Mechanic Truck  Genset Power House | 2011 |             | 157788.58   | 24174.98  | 0         |                |
| P035<br>P041 |                                                       |      | MU 193      |             |           |           | 0              |
|              | Loader CAT 938 GII                                    |      |             | 15263.67    | 12000     | _         | 77.5           |
|              | BOMAG Roller (Rubber)                                 |      | MU1027      | 9024.14     | 12800     |           | 77.5           |
| P048         | Howard Porter Flat Trailer - Construction Gen         |      | MU 2026     | 774.61      | 0         |           | 0              |
| P049         | Howard Porter Fuel Trailer                            |      | MU 2005     | 480.11      | 0         |           | 0              |
| P055         | Toyota Prado 3.0l T/D 5 door Wgn                      |      | MU1011      | 4860.39     | 585.55    |           | 0              |
| P057         | Great Wall 2012 Gardeners Ute                         |      | MU 167      | 5129.66     | 0         |           | 0              |
| P059         | Trailer - 45ft Flat top                               |      | MU2044      | 3428.27     | 456       |           | 10             |
|              | Patient Transfer- Mercedes Sprinter                   |      | MU 1009     | 2739.33     | 456.98    |           | 050.5          |
| P061         | Kenworth T604 Prime Mover                             |      | MU 000      | 30755.75    | 37170     |           | 250.5          |
| P064         | Isuzu FRR500 5-Tonne Truck                            |      | MU 140      | 20070.64    | 13884     |           | 48.5           |
| P065         | Generator 9 KVA Kuboto Machine                        | 2013 | N 41 100 40 | 3460.66     | 0         | 0         | 0              |
| P067         | Trailer - Side Tipper Roadwest                        |      | MU2042      | 6260.48     | 7201      | 379       | 119.5          |
| P068         | BOMAG Padfoot Roller BW211PD-4 - Yellow               |      | MU1071      | 14439.69    | 20060     |           | 173            |
| P072         | Isuzu Fire Truck                                      |      | MU1068      | 1979.83     | 693.6     |           | 0              |
| P073         | Toyota Fire - Fast Attack                             |      | MU1069      | 924.01      | 73.07     | 0         | 0              |
| P076         | Dolly                                                 | 2017 |             | 775.88      | 0         | 0         | 0              |
| P077         | Kubota U25-3 Mini Excavator & Attachments             | 0047 | 1411400     | 519.23      | 275       |           | 0              |
|              | Fuso Canter                                           |      | MU120       | 7713.08     |           |           |                |
| P081         | John Deere 670G Motor Grader                          |      | MU105       | 32219.71    | 68705     |           |                |
| P082         | Isuzu/Dmax Sx - Works Supervisors Vehicle             |      | 01 MU       | 10952.23    | 6855      |           | 116            |
| P086         | Maxitrans Tandem axle Dolly                           |      | 1TNW068     | 87.66       | 4335      |           |                |
| P087         | Kubota Generator 20KVA SQ3200B-AU-B                   | 2018 |             | 9122.8      |           |           | C              |
| P089         | Toyota Prado GXL                                      |      | MU0         | 6741.26     |           |           | C              |
| P091         | Caterpillar 950GC                                     |      | MU1039      | 7373.02     | 19677.5   |           |                |
|              | Kenworth T909 Prime Mover                             |      | 1GXA630     | 17141.59    | 14467.5   |           |                |
|              | Mower Ride on JDZ                                     | 2013 |             | 198.88      | 25.47     |           | O              |
|              | Grader John Deere 672G                                |      | MU121       | 55150.44    |           |           |                |
|              | Truck - Isuzu NPR 65/45                               |      | MU1018      | 12291.89    | 21606     | 277       | 33.5           |
| P16063       | 2016 Toyota Prado                                     | 2016 | MU1011      | 11189.93    | 0         | 0         | C              |
| P16075       | Kubota Tractor B2301 HD with mower deck               | 2016 |             | 2881.63     | 2100      | 150       | 86             |