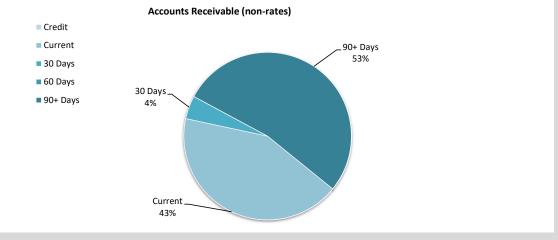

| <b>5</b> 1 . | B1 1 B 1 1 1                                          | \    |             | T           | Total     | Plant     | Plant Hours    |
|--------------|-------------------------------------------------------|------|-------------|-------------|-----------|-----------|----------------|
| Plant        | Plant Description                                     | Year | Rego        | Total Costs | Recovered | Hours YTD | since December |
| P001         | JD 770G Grader                                        | 2011 | MU1063      | 29738.28    |           |           | 205.5          |
|              | Ford New Holland Tractor                              |      | MU 380      | 1005.78     | 0         |           | 0              |
| P005         | Dolly                                                 |      | MU 2003     | 1573.22     | 0         |           | O              |
| P007         | UD Nissan Prime Mover Truck                           |      | 000 MU      | 10783.43    | 16402.5   |           | C              |
| P008         | Dolly                                                 | _    | MU 2009     | 2066.02     | 3590      |           |                |
| P009         | Iveco Prime Mover                                     |      | MU1065      | 3449.27     | 0         |           | 0              |
| P010         | Iveco Tipper 2004                                     |      | MU 00       | 457.07      | 0         |           | 0              |
| P011         | Komatsu D85A BullDozer                                | 1997 | 1010 00     | 42917.84    | 0         |           | 0              |
| P013         | Low Loader Float                                      |      | MU 663      | 6047.73     | 7950      |           | 60.5           |
| P014         | Low Loader Float                                      |      | MU 2004     | 2644.99     | 0         |           | 00.0           |
| P017         | Trailer - Evertrans Side Tipper                       |      | MU 662      | 3683.78     | 8227      | 433       | 116            |
| P018         | Trailer - Side Tipping Roadwest                       |      | MU2010      | 3951.27     | 9357.5    |           | 116            |
| P024         | Water Tanker Trailer                                  |      | MU 2024     | 15164.58    | 16653.5   |           | 198            |
| P027         | Volvo L110E Loader                                    |      | MU 65       | 10627.76    | 297.5     |           |                |
| P028         | LV Isuzu D-Max 4x4                                    |      | MU 300      | 4243.83     | 592.5     |           |                |
| P032         | Genset - Construction                                 | 2009 | 1010 300    | 3528.48     | 0         |           | 0              |
| P033         | Genset - Construction  Genset - Maintenance 13 KVA    |      |             | 6977.77     | 0         |           | 0              |
| P034         | Genset Perkins On Mechanic Truck                      |      |             | 2563.97     | 0         |           | 0              |
| P035         | Genset Perkins Off Mechanic Truck  Genset Power House | 2011 |             | 157788.58   | 24174.98  | 0         |                |
| P035<br>P041 |                                                       |      | MU 193      |             |           |           | 0              |
|              | Loader CAT 938 GII                                    |      |             | 15263.67    | 12000     | _         | 77.5           |
|              | BOMAG Roller (Rubber)                                 |      | MU1027      | 9024.14     | 12800     |           | 77.5           |
| P048         | Howard Porter Flat Trailer - Construction Gen         |      | MU 2026     | 774.61      | 0         |           | 0              |
| P049         | Howard Porter Fuel Trailer                            |      | MU 2005     | 480.11      | 0         |           | 0              |
| P055         | Toyota Prado 3.0l T/D 5 door Wgn                      |      | MU1011      | 4860.39     | 585.55    |           | 0              |
| P057         | Great Wall 2012 Gardeners Ute                         |      | MU 167      | 5129.66     | 0         |           | 0              |
| P059         | Trailer - 45ft Flat top                               |      | MU2044      | 3428.27     | 456       |           | 10             |
|              | Patient Transfer- Mercedes Sprinter                   |      | MU 1009     | 2739.33     | 456.98    |           | 050.5          |
| P061         | Kenworth T604 Prime Mover                             |      | MU 000      | 30755.75    | 37170     |           | 250.5          |
| P064         | Isuzu FRR500 5-Tonne Truck                            |      | MU 140      | 20070.64    | 13884     |           | 48.5           |
| P065         | Generator 9 KVA Kuboto Machine                        | 2013 | N 41 100 40 | 3460.66     | 0         | 0         | 0              |
| P067         | Trailer - Side Tipper Roadwest                        |      | MU2042      | 6260.48     | 7201      | 379       | 119.5          |
| P068         | BOMAG Padfoot Roller BW211PD-4 - Yellow               |      | MU1071      | 14439.69    | 20060     |           | 173            |
| P072         | Isuzu Fire Truck                                      |      | MU1068      | 1979.83     | 693.6     |           | 0              |
| P073         | Toyota Fire - Fast Attack                             |      | MU1069      | 924.01      | 73.07     | 0         | 0              |
| P076         | Dolly                                                 | 2017 |             | 775.88      | 0         | 0         | 0              |
| P077         | Kubota U25-3 Mini Excavator & Attachments             | 0047 | 1411400     | 519.23      | 275       |           | 0              |
|              | Fuso Canter                                           |      | MU120       | 7713.08     |           |           |                |
| P081         | John Deere 670G Motor Grader                          |      | MU105       | 32219.71    | 68705     |           |                |
| P082         | Isuzu/Dmax Sx - Works Supervisors Vehicle             |      | 01 MU       | 10952.23    | 6855      |           | 116            |
| P086         | Maxitrans Tandem axle Dolly                           |      | 1TNW068     | 87.66       | 4335      |           |                |
| P087         | Kubota Generator 20KVA SQ3200B-AU-B                   | 2018 |             | 9122.8      |           |           | C              |
| P089         | Toyota Prado GXL                                      |      | MU0         | 6741.26     |           |           | C              |
| P091         | Caterpillar 950GC                                     |      | MU1039      | 7373.02     | 19677.5   |           |                |
|              | Kenworth T909 Prime Mover                             |      | 1GXA630     | 17141.59    | 14467.5   |           |                |
|              | Mower Ride on JDZ                                     | 2013 |             | 198.88      | 25.47     |           | O              |
|              | Grader John Deere 672G                                |      | MU121       | 55150.44    |           |           |                |
|              | Truck - Isuzu NPR 65/45                               |      | MU1018      | 12291.89    | 21606     | 277       | 33.5           |
| P16063       | 2016 Toyota Prado                                     | 2016 | MU1011      | 11189.93    | 0         | 0         | C              |
| P16075       | Kubota Tractor B2301 HD with mower deck               | 2016 |             | 2881.63     | 2100      | 150       | 86             |