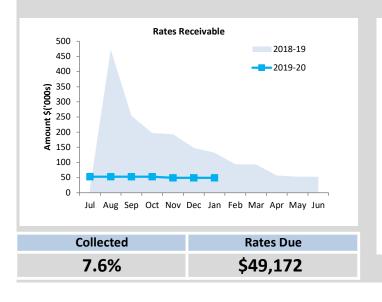

| <b>5</b> 1 . | B1 1 B 1 1 1                                          | \    |             | T           | Total     | Plant     | Plant Hours    |
|--------------|-------------------------------------------------------|------|-------------|-------------|-----------|-----------|----------------|
| Plant        | Plant Description                                     | Year | Rego        | Total Costs | Recovered | Hours YTD | since December |
| P001         | JD 770G Grader                                        | 2011 | MU1063      | 29738.28    |           |           | 205.5          |
|              | Ford New Holland Tractor                              |      | MU 380      | 1005.78     | 0         |           | 0              |
| P005         | Dolly                                                 |      | MU 2003     | 1573.22     | 0         |           | O              |
| P007         | UD Nissan Prime Mover Truck                           |      | 000 MU      | 10783.43    | 16402.5   |           | C              |
| P008         | Dolly                                                 | _    | MU 2009     | 2066.02     | 3590      |           |                |
| P009         | Iveco Prime Mover                                     |      | MU1065      | 3449.27     | 0         |           | 0              |
| P010         | Iveco Tipper 2004                                     |      | MU 00       | 457.07      | 0         |           | 0              |
| P011         | Komatsu D85A BullDozer                                | 1997 | 1010 00     | 42917.84    | 0         |           | 0              |
| P013         | Low Loader Float                                      |      | MU 663      | 6047.73     | 7950      |           | 60.5           |
| P014         | Low Loader Float                                      |      | MU 2004     | 2644.99     | 0         |           | 00.0           |
| P017         | Trailer - Evertrans Side Tipper                       |      | MU 662      | 3683.78     | 8227      | 433       | 116            |
| P018         | Trailer - Side Tipping Roadwest                       |      | MU2010      | 3951.27     | 9357.5    |           | 116            |
| P024         | Water Tanker Trailer                                  |      | MU 2024     | 15164.58    | 16653.5   |           | 198            |
| P027         | Volvo L110E Loader                                    |      | MU 65       | 10627.76    | 297.5     |           |                |
| P028         | LV Isuzu D-Max 4x4                                    |      | MU 300      | 4243.83     | 592.5     |           |                |
| P032         | Genset - Construction                                 | 2009 | 1010 300    | 3528.48     | 0         |           | 0              |
| P033         | Genset - Construction  Genset - Maintenance 13 KVA    |      |             | 6977.77     | 0         |           | 0              |
| P034         | Genset Perkins On Mechanic Truck                      |      |             | 2563.97     | 0         |           | 0              |
| P035         | Genset Perkins Off Mechanic Truck  Genset Power House | 2011 |             | 157788.58   | 24174.98  | 0         |                |
| P035<br>P041 |                                                       |      | MU 193      |             |           |           | 0              |
|              | Loader CAT 938 GII                                    |      |             | 15263.67    | 12000     | _         | 77.5           |
|              | BOMAG Roller (Rubber)                                 |      | MU1027      | 9024.14     | 12800     |           | 77.5           |
| P048         | Howard Porter Flat Trailer - Construction Gen         |      | MU 2026     | 774.61      | 0         |           | 0              |
| P049         | Howard Porter Fuel Trailer                            |      | MU 2005     | 480.11      | 0         |           | 0              |
| P055         | Toyota Prado 3.0l T/D 5 door Wgn                      |      | MU1011      | 4860.39     | 585.55    |           | 0              |
| P057         | Great Wall 2012 Gardeners Ute                         |      | MU 167      | 5129.66     | 0         |           | 0              |
| P059         | Trailer - 45ft Flat top                               |      | MU2044      | 3428.27     | 456       |           | 10             |
|              | Patient Transfer- Mercedes Sprinter                   |      | MU 1009     | 2739.33     | 456.98    |           | 050.5          |
| P061         | Kenworth T604 Prime Mover                             |      | MU 000      | 30755.75    | 37170     |           | 250.5          |
| P064         | Isuzu FRR500 5-Tonne Truck                            |      | MU 140      | 20070.64    | 13884     |           | 48.5           |
| P065         | Generator 9 KVA Kuboto Machine                        | 2013 | N 41 100 40 | 3460.66     | 0         | 0         | 0              |
| P067         | Trailer - Side Tipper Roadwest                        |      | MU2042      | 6260.48     | 7201      | 379       | 119.5          |
| P068         | BOMAG Padfoot Roller BW211PD-4 - Yellow               |      | MU1071      | 14439.69    | 20060     |           | 173            |
| P072         | Isuzu Fire Truck                                      |      | MU1068      | 1979.83     | 693.6     |           | 0              |
| P073         | Toyota Fire - Fast Attack                             |      | MU1069      | 924.01      | 73.07     | 0         | 0              |
| P076         | Dolly                                                 | 2017 |             | 775.88      | 0         | 0         | 0              |
| P077         | Kubota U25-3 Mini Excavator & Attachments             | 0047 | 1411400     | 519.23      | 275       |           | 0              |
|              | Fuso Canter                                           |      | MU120       | 7713.08     |           |           |                |
| P081         | John Deere 670G Motor Grader                          |      | MU105       | 32219.71    | 68705     |           |                |
| P082         | Isuzu/Dmax Sx - Works Supervisors Vehicle             |      | 01 MU       | 10952.23    | 6855      |           | 116            |
| P086         | Maxitrans Tandem axle Dolly                           |      | 1TNW068     | 87.66       | 4335      |           |                |
| P087         | Kubota Generator 20KVA SQ3200B-AU-B                   | 2018 |             | 9122.8      |           |           | C              |
| P089         | Toyota Prado GXL                                      |      | MU0         | 6741.26     |           |           | C              |
| P091         | Caterpillar 950GC                                     |      | MU1039      | 7373.02     | 19677.5   |           |                |
|              | Kenworth T909 Prime Mover                             |      | 1GXA630     | 17141.59    | 14467.5   |           |                |
|              | Mower Ride on JDZ                                     | 2013 |             | 198.88      | 25.47     |           | O              |
|              | Grader John Deere 672G                                |      | MU121       | 55150.44    |           |           |                |
|              | Truck - Isuzu NPR 65/45                               |      | MU1018      | 12291.89    | 21606     | 277       | 33.5           |
| P16063       | 2016 Toyota Prado                                     | 2016 | MU1011      | 11189.93    | 0         | 0         | C              |
| P16075       | Kubota Tractor B2301 HD with mower deck               | 2016 |             | 2881.63     | 2100      | 150       | 86             |