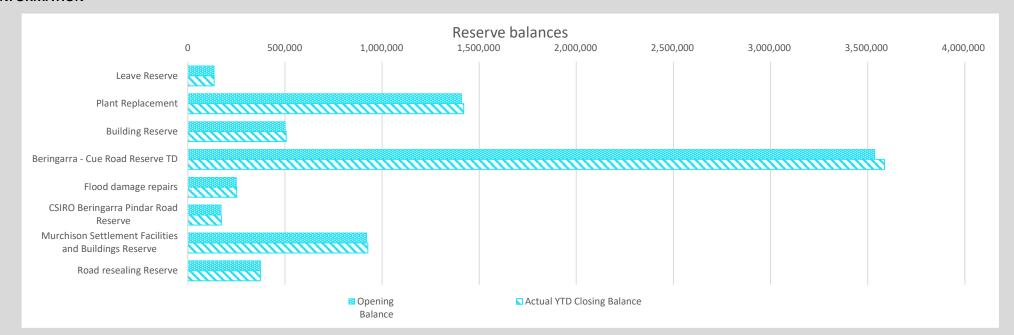

| <b>5</b> 1 . | B1 1 B 1 1 1                                          | \    |             | T           | Total     | Plant     | Plant Hours    |
|--------------|-------------------------------------------------------|------|-------------|-------------|-----------|-----------|----------------|
| Plant        | Plant Description                                     | Year | Rego        | Total Costs | Recovered | Hours YTD | since December |
| P001         | JD 770G Grader                                        | 2011 | MU1063      | 29738.28    |           |           | 205.5          |
|              | Ford New Holland Tractor                              |      | MU 380      | 1005.78     | 0         |           | 0              |
| P005         | Dolly                                                 |      | MU 2003     | 1573.22     | 0         |           | O              |
| P007         | UD Nissan Prime Mover Truck                           |      | 000 MU      | 10783.43    | 16402.5   |           | C              |
| P008         | Dolly                                                 | _    | MU 2009     | 2066.02     | 3590      |           |                |
| P009         | Iveco Prime Mover                                     |      | MU1065      | 3449.27     | 0         |           | 0              |
| P010         | Iveco Tipper 2004                                     |      | MU 00       | 457.07      | 0         |           | 0              |
| P011         | Komatsu D85A BullDozer                                | 1997 | 1010 00     | 42917.84    | 0         |           | 0              |
| P013         | Low Loader Float                                      |      | MU 663      | 6047.73     | 7950      |           | 60.5           |
| P014         | Low Loader Float                                      |      | MU 2004     | 2644.99     | 0         |           | 00.0           |
| P017         | Trailer - Evertrans Side Tipper                       |      | MU 662      | 3683.78     | 8227      | 433       | 116            |
| P018         | Trailer - Side Tipping Roadwest                       |      | MU2010      | 3951.27     | 9357.5    |           | 116            |
| P024         | Water Tanker Trailer                                  |      | MU 2024     | 15164.58    | 16653.5   |           | 198            |
| P027         | Volvo L110E Loader                                    |      | MU 65       | 10627.76    | 297.5     |           |                |
| P028         | LV Isuzu D-Max 4x4                                    |      | MU 300      | 4243.83     | 592.5     |           |                |
| P032         | Genset - Construction                                 | 2009 | 1010 300    | 3528.48     | 0         |           | 0              |
| P033         | Genset - Construction  Genset - Maintenance 13 KVA    |      |             | 6977.77     | 0         |           | 0              |
| P034         | Genset Perkins On Mechanic Truck                      |      |             | 2563.97     | 0         |           | 0              |
| P035         | Genset Perkins Off Mechanic Truck  Genset Power House | 2011 |             | 157788.58   | 24174.98  | 0         |                |
| P035<br>P041 |                                                       |      | MU 193      |             |           |           | 0              |
|              | Loader CAT 938 GII                                    |      |             | 15263.67    | 12000     | _         | 77.5           |
|              | BOMAG Roller (Rubber)                                 |      | MU1027      | 9024.14     | 12800     |           | 77.5           |
| P048         | Howard Porter Flat Trailer - Construction Gen         |      | MU 2026     | 774.61      | 0         |           | 0              |
| P049         | Howard Porter Fuel Trailer                            |      | MU 2005     | 480.11      | 0         |           | 0              |
| P055         | Toyota Prado 3.0l T/D 5 door Wgn                      |      | MU1011      | 4860.39     | 585.55    |           | 0              |
| P057         | Great Wall 2012 Gardeners Ute                         |      | MU 167      | 5129.66     | 0         |           | 0              |
| P059         | Trailer - 45ft Flat top                               |      | MU2044      | 3428.27     | 456       |           | 10             |
|              | Patient Transfer- Mercedes Sprinter                   |      | MU 1009     | 2739.33     | 456.98    |           | 050.5          |
| P061         | Kenworth T604 Prime Mover                             |      | MU 000      | 30755.75    | 37170     |           | 250.5          |
| P064         | Isuzu FRR500 5-Tonne Truck                            |      | MU 140      | 20070.64    | 13884     |           | 48.5           |
| P065         | Generator 9 KVA Kuboto Machine                        | 2013 | N 41 100 40 | 3460.66     | 0         | 0         | 0              |
| P067         | Trailer - Side Tipper Roadwest                        |      | MU2042      | 6260.48     | 7201      | 379       | 119.5          |
| P068         | BOMAG Padfoot Roller BW211PD-4 - Yellow               |      | MU1071      | 14439.69    | 20060     |           | 173            |
| P072         | Isuzu Fire Truck                                      |      | MU1068      | 1979.83     | 693.6     |           | 0              |
| P073         | Toyota Fire - Fast Attack                             |      | MU1069      | 924.01      | 73.07     | 0         | 0              |
| P076         | Dolly                                                 | 2017 |             | 775.88      | 0         | 0         | 0              |
| P077         | Kubota U25-3 Mini Excavator & Attachments             | 0047 | 1411400     | 519.23      | 275       |           | 0              |
|              | Fuso Canter                                           |      | MU120       | 7713.08     |           |           |                |
| P081         | John Deere 670G Motor Grader                          |      | MU105       | 32219.71    | 68705     |           |                |
| P082         | Isuzu/Dmax Sx - Works Supervisors Vehicle             |      | 01 MU       | 10952.23    | 6855      |           | 116            |
| P086         | Maxitrans Tandem axle Dolly                           |      | 1TNW068     | 87.66       | 4335      |           |                |
| P087         | Kubota Generator 20KVA SQ3200B-AU-B                   | 2018 |             | 9122.8      |           |           | C              |
| P089         | Toyota Prado GXL                                      |      | MU0         | 6741.26     |           |           | C              |
| P091         | Caterpillar 950GC                                     |      | MU1039      | 7373.02     | 19677.5   |           |                |
|              | Kenworth T909 Prime Mover                             |      | 1GXA630     | 17141.59    | 14467.5   |           |                |
|              | Mower Ride on JDZ                                     | 2013 |             | 198.88      | 25.47     |           | O              |
|              | Grader John Deere 672G                                |      | MU121       | 55150.44    |           |           |                |
|              | Truck - Isuzu NPR 65/45                               |      | MU1018      | 12291.89    | 21606     | 277       | 33.5           |
| P16063       | 2016 Toyota Prado                                     | 2016 | MU1011      | 11189.93    | 0         | 0         | C              |
| P16075       | Kubota Tractor B2301 HD with mower deck               | 2016 |             | 2881.63     | 2100      | 150       | 86             |