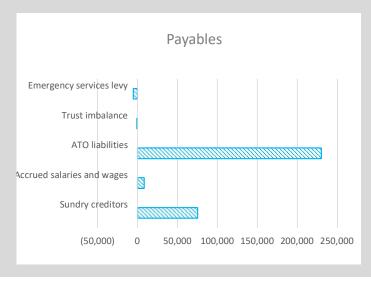

| <b>5</b> 1 . | B1 1 B 1 1 1                                          | \    |             | T           | Total     | Plant     | Plant Hours    |
|--------------|-------------------------------------------------------|------|-------------|-------------|-----------|-----------|----------------|
| Plant        | Plant Description                                     | Year | Rego        | Total Costs | Recovered | Hours YTD | since December |
| P001         | JD 770G Grader                                        | 2011 | MU1063      | 29738.28    |           |           | 205.5          |
|              | Ford New Holland Tractor                              |      | MU 380      | 1005.78     | 0         |           | 0              |
| P005         | Dolly                                                 |      | MU 2003     | 1573.22     | 0         |           | O              |
| P007         | UD Nissan Prime Mover Truck                           |      | 000 MU      | 10783.43    | 16402.5   |           | C              |
| P008         | Dolly                                                 | _    | MU 2009     | 2066.02     | 3590      |           |                |
| P009         | Iveco Prime Mover                                     |      | MU1065      | 3449.27     | 0         |           | 0              |
| P010         | Iveco Tipper 2004                                     |      | MU 00       | 457.07      | 0         |           | 0              |
| P011         | Komatsu D85A BullDozer                                | 1997 | 1010 00     | 42917.84    | 0         |           | 0              |
| P013         | Low Loader Float                                      |      | MU 663      | 6047.73     | 7950      |           | 60.5           |
| P014         | Low Loader Float                                      |      | MU 2004     | 2644.99     | 0         |           | 00.0           |
| P017         | Trailer - Evertrans Side Tipper                       |      | MU 662      | 3683.78     | 8227      | 433       | 116            |
| P018         | Trailer - Side Tipping Roadwest                       |      | MU2010      | 3951.27     | 9357.5    |           | 116            |
| P024         | Water Tanker Trailer                                  |      | MU 2024     | 15164.58    | 16653.5   |           | 198            |
| P027         | Volvo L110E Loader                                    |      | MU 65       | 10627.76    | 297.5     |           |                |
| P028         | LV Isuzu D-Max 4x4                                    |      | MU 300      | 4243.83     | 592.5     |           |                |
| P032         | Genset - Construction                                 | 2009 | 1010 300    | 3528.48     | 0         |           | 0              |
| P033         | Genset - Construction  Genset - Maintenance 13 KVA    |      |             | 6977.77     | 0         |           | 0              |
| P034         | Genset Perkins On Mechanic Truck                      |      |             | 2563.97     | 0         |           | 0              |
| P035         | Genset Perkins Off Mechanic Truck  Genset Power House | 2011 |             | 157788.58   | 24174.98  | 0         |                |
| P035<br>P041 |                                                       |      | MU 193      |             |           |           | 0              |
|              | Loader CAT 938 GII                                    |      |             | 15263.67    | 12000     | _         | 77.5           |
|              | BOMAG Roller (Rubber)                                 |      | MU1027      | 9024.14     | 12800     |           | 77.5           |
| P048         | Howard Porter Flat Trailer - Construction Gen         |      | MU 2026     | 774.61      | 0         |           | 0              |
| P049         | Howard Porter Fuel Trailer                            |      | MU 2005     | 480.11      | 0         |           | 0              |
| P055         | Toyota Prado 3.0l T/D 5 door Wgn                      |      | MU1011      | 4860.39     | 585.55    |           | 0              |
| P057         | Great Wall 2012 Gardeners Ute                         |      | MU 167      | 5129.66     | 0         |           | 0              |
| P059         | Trailer - 45ft Flat top                               |      | MU2044      | 3428.27     | 456       |           | 10             |
|              | Patient Transfer- Mercedes Sprinter                   |      | MU 1009     | 2739.33     | 456.98    |           | 050.5          |
| P061         | Kenworth T604 Prime Mover                             |      | MU 000      | 30755.75    | 37170     |           | 250.5          |
| P064         | Isuzu FRR500 5-Tonne Truck                            |      | MU 140      | 20070.64    | 13884     |           | 48.5           |
| P065         | Generator 9 KVA Kuboto Machine                        | 2013 | N 41 100 40 | 3460.66     | 0         | 0         | 0              |
| P067         | Trailer - Side Tipper Roadwest                        |      | MU2042      | 6260.48     | 7201      | 379       | 119.5          |
| P068         | BOMAG Padfoot Roller BW211PD-4 - Yellow               |      | MU1071      | 14439.69    | 20060     |           | 173            |
| P072         | Isuzu Fire Truck                                      |      | MU1068      | 1979.83     | 693.6     |           | 0              |
| P073         | Toyota Fire - Fast Attack                             |      | MU1069      | 924.01      | 73.07     | 0         | 0              |
| P076         | Dolly                                                 | 2017 |             | 775.88      | 0         | 0         | 0              |
| P077         | Kubota U25-3 Mini Excavator & Attachments             | 0047 | 1411400     | 519.23      | 275       |           | 0              |
|              | Fuso Canter                                           |      | MU120       | 7713.08     |           |           |                |
| P081         | John Deere 670G Motor Grader                          |      | MU105       | 32219.71    | 68705     |           |                |
| P082         | Isuzu/Dmax Sx - Works Supervisors Vehicle             |      | 01 MU       | 10952.23    | 6855      |           | 116            |
| P086         | Maxitrans Tandem axle Dolly                           |      | 1TNW068     | 87.66       | 4335      |           |                |
| P087         | Kubota Generator 20KVA SQ3200B-AU-B                   | 2018 |             | 9122.8      |           |           | C              |
| P089         | Toyota Prado GXL                                      |      | MU0         | 6741.26     |           |           | C              |
| P091         | Caterpillar 950GC                                     |      | MU1039      | 7373.02     | 19677.5   |           |                |
|              | Kenworth T909 Prime Mover                             |      | 1GXA630     | 17141.59    | 14467.5   |           |                |
|              | Mower Ride on JDZ                                     | 2013 |             | 198.88      | 25.47     |           | O              |
|              | Grader John Deere 672G                                |      | MU121       | 55150.44    |           |           |                |
|              | Truck - Isuzu NPR 65/45                               |      | MU1018      | 12291.89    | 21606     | 277       | 33.5           |
| P16063       | 2016 Toyota Prado                                     | 2016 | MU1011      | 11189.93    | 0         | 0         | C              |
| P16075       | Kubota Tractor B2301 HD with mower deck               | 2016 |             | 2881.63     | 2100      | 150       | 86             |