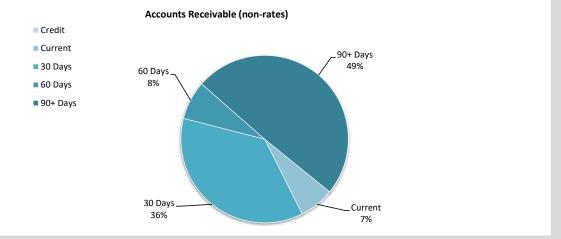

| <b>5</b> 1 . | B1 1 B 1 1 1                                          | \    |             | T           | Total     | Plant     | Plant Hours    |
|--------------|-------------------------------------------------------|------|-------------|-------------|-----------|-----------|----------------|
| Plant        | Plant Description                                     | Year | Rego        | Total Costs | Recovered | Hours YTD | since December |
| P001         | JD 770G Grader                                        | 2011 | MU1063      | 29738.28    |           |           | 205.5          |
|              | Ford New Holland Tractor                              |      | MU 380      | 1005.78     | 0         |           | 0              |
| P005         | Dolly                                                 |      | MU 2003     | 1573.22     | 0         |           | O              |
| P007         | UD Nissan Prime Mover Truck                           |      | 000 MU      | 10783.43    | 16402.5   |           | C              |
| P008         | Dolly                                                 | _    | MU 2009     | 2066.02     | 3590      |           |                |
| P009         | Iveco Prime Mover                                     |      | MU1065      | 3449.27     | 0         |           | 0              |
| P010         | Iveco Tipper 2004                                     |      | MU 00       | 457.07      | 0         |           | 0              |
| P011         | Komatsu D85A BullDozer                                | 1997 | 1010 00     | 42917.84    | 0         |           | 0              |
| P013         | Low Loader Float                                      |      | MU 663      | 6047.73     | 7950      |           | 60.5           |
| P014         | Low Loader Float                                      |      | MU 2004     | 2644.99     | 0         |           | 00.0           |
| P017         | Trailer - Evertrans Side Tipper                       |      | MU 662      | 3683.78     | 8227      | 433       | 116            |
| P018         | Trailer - Side Tipping Roadwest                       |      | MU2010      | 3951.27     | 9357.5    |           | 116            |
| P024         | Water Tanker Trailer                                  |      | MU 2024     | 15164.58    | 16653.5   |           | 198            |
| P027         | Volvo L110E Loader                                    |      | MU 65       | 10627.76    | 297.5     |           |                |
| P028         | LV Isuzu D-Max 4x4                                    |      | MU 300      | 4243.83     | 592.5     |           |                |
| P032         | Genset - Construction                                 | 2009 | 1010 300    | 3528.48     | 0         |           | 0              |
| P033         | Genset - Construction  Genset - Maintenance 13 KVA    |      |             | 6977.77     | 0         |           | 0              |
| P034         | Genset Perkins On Mechanic Truck                      |      |             | 2563.97     | 0         |           | 0              |
| P035         | Genset Perkins Off Mechanic Truck  Genset Power House | 2011 |             | 157788.58   | 24174.98  | 0         |                |
| P035<br>P041 |                                                       |      | MU 193      |             |           |           | 0              |
|              | Loader CAT 938 GII                                    |      |             | 15263.67    | 12000     | _         | 77.5           |
|              | BOMAG Roller (Rubber)                                 |      | MU1027      | 9024.14     | 12800     |           | 77.5           |
| P048         | Howard Porter Flat Trailer - Construction Gen         |      | MU 2026     | 774.61      | 0         |           | 0              |
| P049         | Howard Porter Fuel Trailer                            |      | MU 2005     | 480.11      | 0         |           | 0              |
| P055         | Toyota Prado 3.0l T/D 5 door Wgn                      |      | MU1011      | 4860.39     | 585.55    |           | 0              |
| P057         | Great Wall 2012 Gardeners Ute                         |      | MU 167      | 5129.66     | 0         |           | 0              |
| P059         | Trailer - 45ft Flat top                               |      | MU2044      | 3428.27     | 456       |           | 10             |
|              | Patient Transfer- Mercedes Sprinter                   |      | MU 1009     | 2739.33     | 456.98    |           | 050.5          |
| P061         | Kenworth T604 Prime Mover                             |      | MU 000      | 30755.75    | 37170     |           | 250.5          |
| P064         | Isuzu FRR500 5-Tonne Truck                            |      | MU 140      | 20070.64    | 13884     |           | 48.5           |
| P065         | Generator 9 KVA Kuboto Machine                        | 2013 | N 41 100 40 | 3460.66     | 0         | 0         | 0              |
| P067         | Trailer - Side Tipper Roadwest                        |      | MU2042      | 6260.48     | 7201      | 379       | 119.5          |
| P068         | BOMAG Padfoot Roller BW211PD-4 - Yellow               |      | MU1071      | 14439.69    | 20060     |           | 173            |
| P072         | Isuzu Fire Truck                                      |      | MU1068      | 1979.83     | 693.6     |           | 0              |
| P073         | Toyota Fire - Fast Attack                             |      | MU1069      | 924.01      | 73.07     | 0         | 0              |
| P076         | Dolly                                                 | 2017 |             | 775.88      | 0         | 0         | 0              |
| P077         | Kubota U25-3 Mini Excavator & Attachments             | 0047 | 1411400     | 519.23      | 275       |           | 0              |
|              | Fuso Canter                                           |      | MU120       | 7713.08     |           |           |                |
| P081         | John Deere 670G Motor Grader                          |      | MU105       | 32219.71    | 68705     |           |                |
| P082         | Isuzu/Dmax Sx - Works Supervisors Vehicle             |      | 01 MU       | 10952.23    | 6855      |           | 116            |
| P086         | Maxitrans Tandem axle Dolly                           |      | 1TNW068     | 87.66       | 4335      |           |                |
| P087         | Kubota Generator 20KVA SQ3200B-AU-B                   | 2018 |             | 9122.8      |           |           | C              |
| P089         | Toyota Prado GXL                                      |      | MU0         | 6741.26     |           |           | C              |
| P091         | Caterpillar 950GC                                     |      | MU1039      | 7373.02     | 19677.5   |           |                |
|              | Kenworth T909 Prime Mover                             |      | 1GXA630     | 17141.59    | 14467.5   |           |                |
|              | Mower Ride on JDZ                                     | 2013 |             | 198.88      | 25.47     |           | O              |
|              | Grader John Deere 672G                                |      | MU121       | 55150.44    |           |           |                |
|              | Truck - Isuzu NPR 65/45                               |      | MU1018      | 12291.89    | 21606     | 277       | 33.5           |
| P16063       | 2016 Toyota Prado                                     | 2016 | MU1011      | 11189.93    | 0         | 0         | C              |
| P16075       | Kubota Tractor B2301 HD with mower deck               | 2016 |             | 2881.63     | 2100      | 150       | 86             |