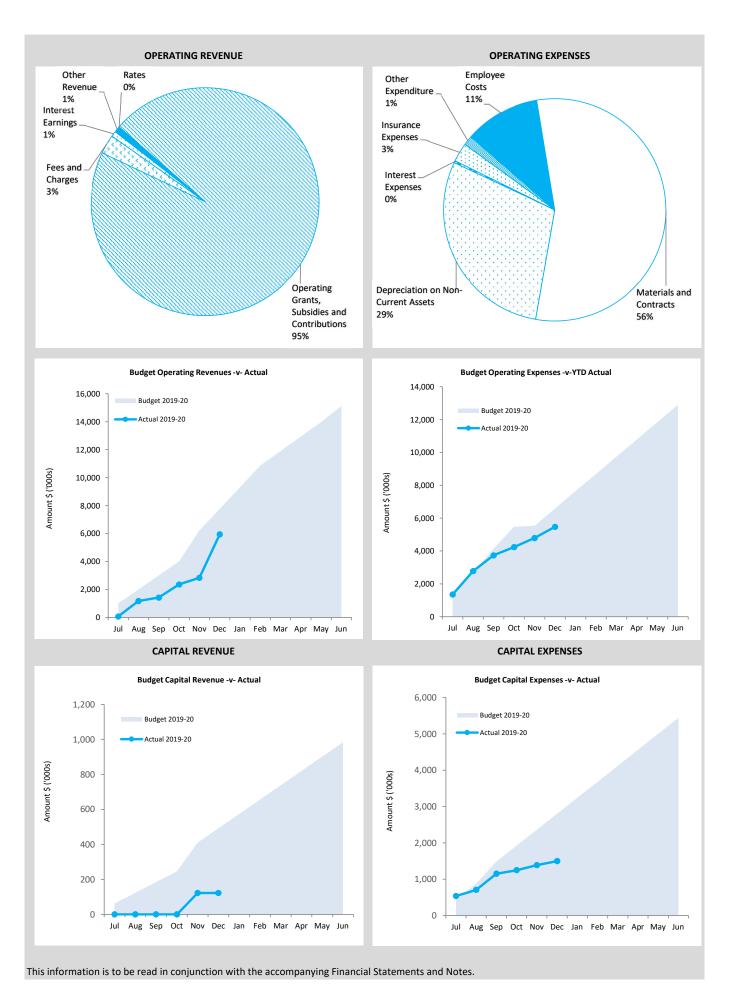

| <b>5</b> 1 . | B1 1 B 1 1 1                                          | \    |             | T           | Total     | Plant     | Plant Hours    |
|--------------|-------------------------------------------------------|------|-------------|-------------|-----------|-----------|----------------|
| Plant        | Plant Description                                     | Year | Rego        | Total Costs | Recovered | Hours YTD | since December |
| P001         | JD 770G Grader                                        | 2011 | MU1063      | 29738.28    |           |           | 205.5          |
|              | Ford New Holland Tractor                              |      | MU 380      | 1005.78     | 0         |           | 0              |
| P005         | Dolly                                                 |      | MU 2003     | 1573.22     | 0         |           | O              |
| P007         | UD Nissan Prime Mover Truck                           |      | 000 MU      | 10783.43    | 16402.5   |           | C              |
| P008         | Dolly                                                 | _    | MU 2009     | 2066.02     | 3590      |           |                |
| P009         | Iveco Prime Mover                                     |      | MU1065      | 3449.27     | 0         |           | 0              |
| P010         | Iveco Tipper 2004                                     |      | MU 00       | 457.07      | 0         |           | 0              |
| P011         | Komatsu D85A BullDozer                                | 1997 | 1010 00     | 42917.84    | 0         |           | 0              |
| P013         | Low Loader Float                                      |      | MU 663      | 6047.73     | 7950      |           | 60.5           |
| P014         | Low Loader Float                                      |      | MU 2004     | 2644.99     | 0         |           | 00.0           |
| P017         | Trailer - Evertrans Side Tipper                       |      | MU 662      | 3683.78     | 8227      | 433       | 116            |
| P018         | Trailer - Side Tipping Roadwest                       |      | MU2010      | 3951.27     | 9357.5    |           | 116            |
| P024         | Water Tanker Trailer                                  |      | MU 2024     | 15164.58    | 16653.5   |           | 198            |
| P027         | Volvo L110E Loader                                    |      | MU 65       | 10627.76    | 297.5     |           |                |
| P028         | LV Isuzu D-Max 4x4                                    |      | MU 300      | 4243.83     | 592.5     |           |                |
| P032         | Genset - Construction                                 | 2009 | 1010 300    | 3528.48     | 0         |           | 0              |
| P033         | Genset - Construction  Genset - Maintenance 13 KVA    |      |             | 6977.77     | 0         |           | 0              |
| P034         | Genset Perkins On Mechanic Truck                      |      |             | 2563.97     | 0         |           | 0              |
| P035         | Genset Perkins Off Mechanic Truck  Genset Power House | 2011 |             | 157788.58   | 24174.98  | 0         |                |
| P035<br>P041 |                                                       |      | MU 193      |             |           |           | 0              |
|              | Loader CAT 938 GII                                    |      |             | 15263.67    | 12000     | _         | 77.5           |
|              | BOMAG Roller (Rubber)                                 |      | MU1027      | 9024.14     | 12800     |           | 77.5           |
| P048         | Howard Porter Flat Trailer - Construction Gen         |      | MU 2026     | 774.61      | 0         |           | 0              |
| P049         | Howard Porter Fuel Trailer                            |      | MU 2005     | 480.11      | 0         |           | 0              |
| P055         | Toyota Prado 3.0l T/D 5 door Wgn                      |      | MU1011      | 4860.39     | 585.55    |           | 0              |
| P057         | Great Wall 2012 Gardeners Ute                         |      | MU 167      | 5129.66     | 0         |           | 0              |
| P059         | Trailer - 45ft Flat top                               |      | MU2044      | 3428.27     | 456       |           | 10             |
|              | Patient Transfer- Mercedes Sprinter                   |      | MU 1009     | 2739.33     | 456.98    |           | 050.5          |
| P061         | Kenworth T604 Prime Mover                             |      | MU 000      | 30755.75    | 37170     |           | 250.5          |
| P064         | Isuzu FRR500 5-Tonne Truck                            |      | MU 140      | 20070.64    | 13884     |           | 48.5           |
| P065         | Generator 9 KVA Kuboto Machine                        | 2013 | N 41 100 40 | 3460.66     | 0         | 0         | 0              |
| P067         | Trailer - Side Tipper Roadwest                        |      | MU2042      | 6260.48     | 7201      | 379       | 119.5          |
| P068         | BOMAG Padfoot Roller BW211PD-4 - Yellow               |      | MU1071      | 14439.69    | 20060     |           | 173            |
| P072         | Isuzu Fire Truck                                      |      | MU1068      | 1979.83     | 693.6     |           | 0              |
| P073         | Toyota Fire - Fast Attack                             |      | MU1069      | 924.01      | 73.07     | 0         | 0              |
| P076         | Dolly                                                 | 2017 |             | 775.88      | 0         | 0         | 0              |
| P077         | Kubota U25-3 Mini Excavator & Attachments             | 0047 | 1411400     | 519.23      | 275       |           | 0              |
|              | Fuso Canter                                           |      | MU120       | 7713.08     |           |           |                |
| P081         | John Deere 670G Motor Grader                          |      | MU105       | 32219.71    | 68705     |           |                |
| P082         | Isuzu/Dmax Sx - Works Supervisors Vehicle             |      | 01 MU       | 10952.23    | 6855      |           | 116            |
| P086         | Maxitrans Tandem axle Dolly                           |      | 1TNW068     | 87.66       | 4335      |           |                |
| P087         | Kubota Generator 20KVA SQ3200B-AU-B                   | 2018 |             | 9122.8      |           |           | C              |
| P089         | Toyota Prado GXL                                      |      | MU0         | 6741.26     |           |           | C              |
| P091         | Caterpillar 950GC                                     |      | MU1039      | 7373.02     | 19677.5   |           |                |
|              | Kenworth T909 Prime Mover                             |      | 1GXA630     | 17141.59    | 14467.5   |           |                |
|              | Mower Ride on JDZ                                     | 2013 |             | 198.88      | 25.47     |           | O              |
|              | Grader John Deere 672G                                |      | MU121       | 55150.44    |           |           |                |
|              | Truck - Isuzu NPR 65/45                               |      | MU1018      | 12291.89    | 21606     | 277       | 33.5           |
| P16063       | 2016 Toyota Prado                                     | 2016 | MU1011      | 11189.93    | 0         | 0         | C              |
| P16075       | Kubota Tractor B2301 HD with mower deck               | 2016 |             | 2881.63     | 2100      | 150       | 86             |