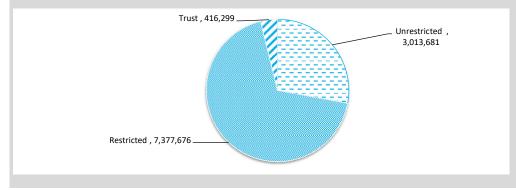

nal maturities of three months or less that are readily convertible to known amounts of cash and which are subject to an insignificant risk of changes in value and bank overdrafts. Bank overdrafts are reported as short term borrowings in current liabilities in the statement of net current assets.

The local government classifies financial assets at amortised cost if both of the following criteria are met:

- the asset is held within a business model whose objective is to collect the contractual cashflows, and
- the contractual terms give rise to cash flows that are solely payments of principal and interest.

Financial assets at amortised cost held with registered financial institutions are listed in this note other financial assets at amortised cost are provided in Note 4 - Other assets.



| Total Cash | Unrestricted |
|------------|--------------|
| \$10.39 M  | \$3.01 M     |

### **OPERATING ACTIVITIES** NOTE 3 **RECEIVABLES**

| Rates receivable               | 30 June 2019 | 31 Jan 20 |
|--------------------------------|--------------|-----------|
|                                | \$           | \$        |
| Opening arrears previous years | 4,666        | 53,215    |
| Levied this year               | 458,510      | 0         |
| Less - collections to date     | (409,961)    | (4,043)   |
| Equals current outstanding     | 53,215       | 49,172    |
|                                |              |           |
| Net rates collectable          | 53,215       | 49,172    |
| % Collected                    | 88.5%        | 7.6%      |
|                                |