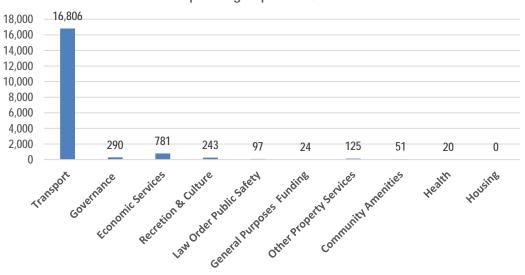

d keeping training program.
- ~ Information sessions are conducted for staff as required.
- The Shire's Induction Program for new employees includes an introduction to the local government's record keeping system and program, and information on their record keeping responsibilities.

The Record Keeping Plan must be reviewed at least every five years. Between reviews, the implementation/continuation of requirements is to be further developed.

The Shire of Murchison completed a full review of its record keeping plan in November 2018 which will be submitted to the State Records Office. It is expected that a significant amount of catch-up work will be required to implement the plan.

### **Operating Revenue**

2018-19 Revenue \$000's



### **Operating Expenses**

Operating Expenses \$000's



### **Financial Summary**

2018-19 Financial Summary \$000's



#### **Financial Performance**

#### **Financial Summary**

A summary of Council's financial performance is shown as follows:

| \$000's                       | 2019   | 2018   |
|-------------------------------|--------|--------|
| Operating Revenue             | 18,499 | 10,849 |
| Operating Expenses            | 18,438 | 11,751 |
| Operating Surplus / (Deficit) | 28     | (902)  |
| Non-Operating Revenue         | 497    | 1,174  |
| Capital Expenditure           | 1,877  | 4,539  |
| Cash Backed Reserves          | 7,303  | 5,559  |
| Total Liabilities             | 2,657  | 477    |

Depending on the circumstances during year the Financial Performance may vary widely. For 2018/19 the main influencing factor that dramati