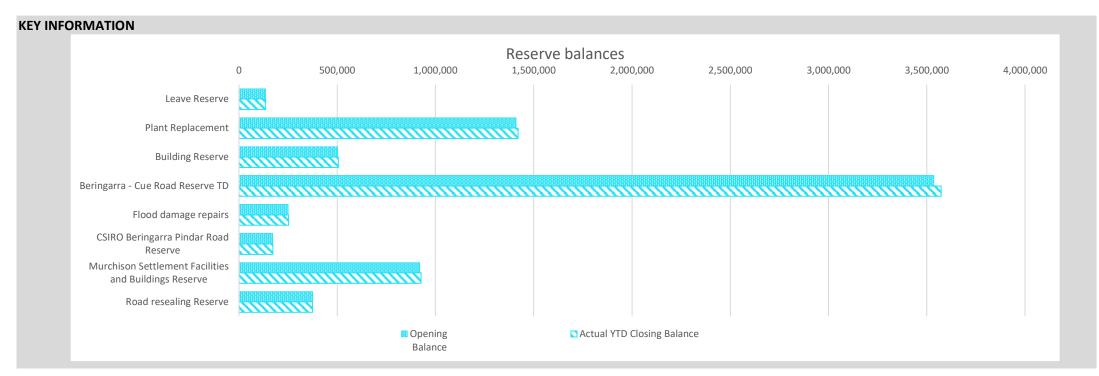

| 0                | 174,413               | 172,901                |
| Murchison Settlement Facilities and Building | 920,425   | 0                      | 6,586                  | 366,279                 | 0                | (500,000)        | 0                | 786,704               | 927,011                |
| Road resealing Reserve                       | 375,000   | 0                      | 0                      | 101,875                 | 0                | (200,000)        | 0                | 276,875               | 375,000                |
|                                              | 7,303,108 | 0                      | 60,341                 | 1,028,634               | 0                | (2,624,002)      | 0                | 5,707,740             | 7,363,449              |



# **OPERATING ACTIVITIES** NOTE 11 **OTHER CURRENT LIABILITIES**

| Other current liabilities                          | Note | Opening<br>Balance<br>1 July 2019 | Liability<br>Increase | Liability<br>Reduction | Closing Balance 31 December 2019 |
|----------------------------------------------------|------|-----------------------------------|-----------------------|------------------------|----------------------------------|
|                                                    |      | \$                                | \$                    | \$                     | \$                               |
| Provisions                                         |      |                                   |                       |                        |                                  |
| An