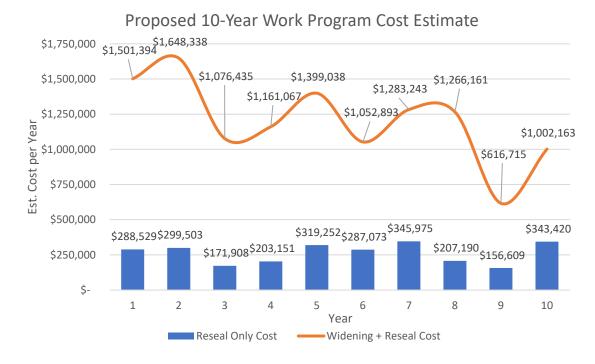

| <b>5</b> 1 . | B1 1 B 1 1 1                                          | \    |             | T           | Total     | Plant     | Plant Hours    |
|--------------|-------------------------------------------------------|------|-------------|-------------|-----------|-----------|----------------|
| Plant        | Plant Description                                     | Year | Rego        | Total Costs | Recovered | Hours YTD | since December |
| P001         | JD 770G Grader                                        | 2011 | MU1063      | 29738.28    |           |           | 205.5          |
|              | Ford New Holland Tractor                              |      | MU 380      | 1005.78     | 0         |           | 0              |
| P005         | Dolly                                                 |      | MU 2003     | 1573.22     | 0         |           | O              |
| P007         | UD Nissan Prime Mover Truck                           |      | 000 MU      | 10783.43    | 16402.5   |           | C              |
| P008         | Dolly                                                 | _    | MU 2009     | 2066.02     | 3590      |           |                |
| P009         | Iveco Prime Mover                                     |      | MU1065      | 3449.27     | 0         |           | 0              |
| P010         | Iveco Tipper 2004                                     |      | MU 00       | 457.07      | 0         |           | 0              |
| P011         | Komatsu D85A BullDozer                                | 1997 | 1010 00     | 42917.84    | 0         |           | 0              |
| P013         | Low Loader Float                                      |      | MU 663      | 6047.73     | 7950      |           | 60.5           |
| P014         | Low Loader Float                                      |      | MU 2004     | 2644.99     | 0         |           | 00.0           |
| P017         | Trailer - Evertrans Side Tipper                       |      | MU 662      | 3683.78     | 8227      | 433       | 116            |
| P018         | Trailer - Side Tipping Roadwest                       |      | MU2010      | 3951.27     | 9357.5    |           | 116            |
| P024         | Water Tanker Trailer                                  |      | MU 2024     | 15164.58    | 16653.5   |           | 198            |
| P027         | Volvo L110E Loader                                    |      | MU 65       | 10627.76    | 297.5     |           |                |
| P028         | LV Isuzu D-Max 4x4                                    |      | MU 300      | 4243.83     | 592.5     |           |                |
| P032         | Genset - Construction                                 | 2009 | 1010 300    | 3528.48     | 0         |           | 0              |
| P033         | Genset - Construction  Genset - Maintenance 13 KVA    |      |             | 6977.77     | 0         |           | 0              |
| P034         | Genset Perkins On Mechanic Truck                      |      |             | 2563.97     | 0         |           | 0              |
| P035         | Genset Perkins Off Mechanic Truck  Genset Power House | 2011 |             | 157788.58   | 24174.98  | 0         |                |
| P035<br>P041 |                                                       |      | MU 193      |             |           |           | 0              |
|              | Loader CAT 938 GII                                    |      |             | 15263.67    | 12000     | _         | 77.5           |
|              | BOMAG Roller (Rubber)                                 |      | MU1027      | 9024.14     | 12800     |           | 77.5           |
| P048         | Howard Porter Flat Trailer - Construction Gen         |      | MU 2026     | 774.61      | 0         |           | 0              |
| P049         | Howard Porter Fuel Trailer                            |      | MU 2005     | 480.11      | 0         |           | 0              |
| P055         | Toyota Prado 3.0l T/D 5 door Wgn                      |      | MU1011      | 4860.39     | 585.55    |           | 0              |
| P057         | Great Wall 2012 Gardeners Ute                         |      | MU 167      | 5129.66     | 0         |           | 0              |
| P059         | Trailer - 45ft Flat top                               |      | MU2044      | 3428.27     | 456       |           | 10             |
|              | Patient Transfer- Mercedes Sprinter                   |      | MU 1009     | 2739.33     | 456.98    |           | 050.5          |
| P061         | Kenworth T604 Prime Mover                             |      | MU 000      | 30755.75    | 37170     |           | 250.5          |
| P064         | Isuzu FRR500 5-Tonne Truck                            |      | MU 140      | 20070.64    | 13884     |           | 48.5           |
| P065         | Generator 9 KVA Kuboto Machine                        | 2013 | N 41 100 40 | 3460.66     | 0         | 0         | 0              |
| P067         | Trailer - Side Tipper Roadwest                        |      | MU2042      | 6260.48     | 7201      | 379       | 119.5          |
| P068         | BOMAG Padfoot Roller BW211PD-4 - Yellow               |      | MU1071      | 14439.69    | 20060     |           | 173            |
| P072         | Isuzu Fire Truck                                      |      | MU1068      | 1979.83     | 693.6     |           | 0              |
| P073         | Toyota Fire - Fast Attack                             |      | MU1069      | 924.01      | 73.07     | 0         | 0              |
| P076         | Dolly                                                 | 2017 |             | 775.88      | 0         | 0         | 0              |
| P077         | Kubota U25-3 Mini Excavator & Attachments             | 0047 | 1411400     | 519.23      | 275       |           | 0              |
|              | Fuso Canter                                           |      | MU120       | 7713.08     |           |           |                |
| P081         | John Deere 670G Motor Grader                          |      | MU105       | 32219.71    | 68705     |           |                |
| P082         | Isuzu/Dmax Sx - Works Supervisors Vehicle             |      | 01 MU       | 10952.23    | 6855      |           | 116            |
| P086         | Maxitrans Tandem axle Dolly                           |      | 1TNW068     | 87.66       | 4335      |           |                |
| P087         | Kubota Generator 20KVA SQ3200B-AU-B                   | 2018 |             | 9122.8      |           |           | C              |
| P089         | Toyota Prado GXL                                      |      | MU0         | 6741.26     |           |           | C              |
| P091         | Caterpillar 950GC                                     |      | MU1039      | 7373.02     | 19677.5   |           |                |
|              | Kenworth T909 Prime Mover                             |      | 1GXA630     | 17141.59    | 14467.5   |           |                |
|              | Mower Ride on JDZ                                     | 2013 |             | 198.88      | 25.47     |           | O              |
|              | Grader John Deere 672G                                |      | MU121       | 55150.44    |           |           |                |
|              | Truck - Isuzu NPR 65/45                               |      | MU1018      | 12291.89    | 21606     | 277       | 33.5           |
| P16063       | 2016 Toyota Prado                                     | 2016 | MU1011      | 11189.93    | 0         | 0         | C              |
| P16075       | Kubota Tractor B2301 HD with mower deck               | 2016 |             | 2881.63     | 2100      | 150       | 86             |