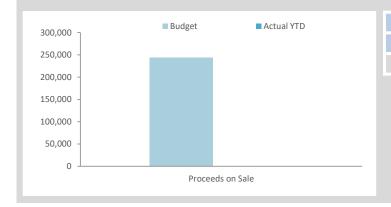

| <b>5</b> 1 . | B1 1 B 1 1 1                                          | \    |             | T           | Total     | Plant     | Plant Hours    |
|--------------|-------------------------------------------------------|------|-------------|-------------|-----------|-----------|----------------|
| Plant        | Plant Description                                     | Year | Rego        | Total Costs | Recovered | Hours YTD | since December |
| P001         | JD 770G Grader                                        | 2011 | MU1063      | 29738.28    |           |           | 205.5          |
|              | Ford New Holland Tractor                              |      | MU 380      | 1005.78     | 0         |           | 0              |
| P005         | Dolly                                                 |      | MU 2003     | 1573.22     | 0         |           | O              |
| P007         | UD Nissan Prime Mover Truck                           |      | 000 MU      | 10783.43    | 16402.5   |           | C              |
| P008         | Dolly                                                 | _    | MU 2009     | 2066.02     | 3590      |           |                |
| P009         | Iveco Prime Mover                                     |      | MU1065      | 3449.27     | 0         |           | 0              |
| P010         | Iveco Tipper 2004                                     |      | MU 00       | 457.07      | 0         |           | 0              |
| P011         | Komatsu D85A BullDozer                                | 1997 | 1010 00     | 42917.84    | 0         |           | 0              |
| P013         | Low Loader Float                                      |      | MU 663      | 6047.73     | 7950      |           | 60.5           |
| P014         | Low Loader Float                                      |      | MU 2004     | 2644.99     | 0         |           | 00.0           |
| P017         | Trailer - Evertrans Side Tipper                       |      | MU 662      | 3683.78     | 8227      | 433       | 116            |
| P018         | Trailer - Side Tipping Roadwest                       |      | MU2010      | 3951.27     | 9357.5    |           | 116            |
| P024         | Water Tanker Trailer                                  |      | MU 2024     | 15164.58    | 16653.5   |           | 198            |
| P027         | Volvo L110E Loader                                    |      | MU 65       | 10627.76    | 297.5     |           |                |
| P028         | LV Isuzu D-Max 4x4                                    |      | MU 300      | 4243.83     | 592.5     |           |                |
| P032         | Genset - Construction                                 | 2009 | 1010 300    | 3528.48     | 0         |           | 0              |
| P033         | Genset - Construction  Genset - Maintenance 13 KVA    |      |             | 6977.77     | 0         |           | 0              |
| P034         | Genset Perkins On Mechanic Truck                      |      |             | 2563.97     | 0         |           | 0              |
| P035         | Genset Perkins Off Mechanic Truck  Genset Power House | 2011 |             | 157788.58   | 24174.98  | 0         |                |
| P035<br>P041 |                                                       |      | MU 193      |             |           |           | 0              |
|              | Loader CAT 938 GII                                    |      |             | 15263.67    | 12000     | _         | 77.5           |
|              | BOMAG Roller (Rubber)                                 |      | MU1027      | 9024.14     | 12800     |           | 77.5           |
| P048         | Howard Porter Flat Trailer - Construction Gen         |      | MU 2026     | 774.61      | 0         |           | 0              |
| P049         | Howard Porter Fuel Trailer                            |      | MU 2005     | 480.11      | 0         |           | 0              |
| P055         | Toyota Prado 3.0l T/D 5 door Wgn                      |      | MU1011      | 4860.39     | 585.55    |           | 0              |
| P057         | Great Wall 2012 Gardeners Ute                         |      | MU 167      | 5129.66     | 0         |           | 0              |
| P059         | Trailer - 45ft Flat top                               |      | MU2044      | 3428.27     | 456       |           | 10             |
|              | Patient Transfer- Mercedes Sprinter                   |      | MU 1009     | 2739.33     | 456.98    |           | 050.5          |
| P061         | Kenworth T604 Prime Mover                             |      | MU 000      | 30755.75    | 37170     |           | 250.5          |
| P064         | Isuzu FRR500 5-Tonne Truck                            |      | MU 140      | 20070.64    | 13884     |           | 48.5           |
| P065         | Generator 9 KVA Kuboto Machine                        | 2013 | N 41 100 40 | 3460.66     | 0         | 0         | 0              |
| P067         | Trailer - Side Tipper Roadwest                        |      | MU2042      | 6260.48     | 7201      | 379       | 119.5          |
| P068         | BOMAG Padfoot Roller BW211PD-4 - Yellow               |      | MU1071      | 14439.69    | 20060     |           | 173            |
| P072         | Isuzu Fire Truck                                      |      | MU1068      | 1979.83     | 693.6     |           | 0              |
| P073         | Toyota Fire - Fast Attack                             |      | MU1069      | 924.01      | 73.07     | 0         | 0              |
| P076         | Dolly                                                 | 2017 |             | 775.88      | 0         | 0         | 0              |
| P077         | Kubota U25-3 Mini Excavator & Attachments             | 0047 | 1411400     | 519.23      | 275       |           | 0              |
|              | Fuso Canter                                           |      | MU120       | 7713.08     |           |           |                |
| P081         | John Deere 670G Motor Grader                          |      | MU105       | 32219.71    | 68705     |           |                |
| P082         | Isuzu/Dmax Sx - Works Supervisors Vehicle             |      | 01 MU       | 10952.23    | 6855      |           | 116            |
| P086         | Maxitrans Tandem axle Dolly                           |      | 1TNW068     | 87.66       | 4335      |           |                |
| P087         | Kubota Generator 20KVA SQ3200B-AU-B                   | 2018 |             | 9122.8      |           |           | C              |
| P089         | Toyota Prado GXL                                      |      | MU0         | 6741.26     |           |           | C              |
| P091         | Caterpillar 950GC                                     |      | MU1039      | 7373.02     | 19677.5   |           |                |
|              | Kenworth T909 Prime Mover                             |      | 1GXA630     | 17141.59    | 14467.5   |           |                |
|              | Mower Ride on JDZ                                     | 2013 |             | 198.88      | 25.47     |           | O              |
|              | Grader John Deere 672G                                |      | MU121       | 55150.44    |           |           |                |
|              | Truck - Isuzu NPR 65/45                               |      | MU1018      | 12291.89    | 21606     | 277       | 33.5           |
| P16063       | 2016 Toyota Prado                                     | 2016 | MU1011      | 11189.93    | 0         | 0         | C              |
| P16075       | Kubota Tractor B2301 HD with mower deck               | 2016 |             | 2881.63     | 2100      | 150       | 86             |