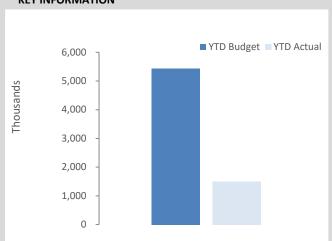

| <b>5</b> 1 . | B1 1 B 1 1 1                                          | \    |             | T           | Total     | Plant     | Plant Hours    |
|--------------|-------------------------------------------------------|------|-------------|-------------|-----------|-----------|----------------|
| Plant        | Plant Description                                     | Year | Rego        | Total Costs | Recovered | Hours YTD | since December |
| P001         | JD 770G Grader                                        | 2011 | MU1063      | 29738.28    |           |           | 205.5          |
|              | Ford New Holland Tractor                              |      | MU 380      | 1005.78     | 0         |           | 0              |
| P005         | Dolly                                                 |      | MU 2003     | 1573.22     | 0         |           | O              |
| P007         | UD Nissan Prime Mover Truck                           |      | 000 MU      | 10783.43    | 16402.5   |           | C              |
| P008         | Dolly                                                 | _    | MU 2009     | 2066.02     | 3590      |           |                |
| P009         | Iveco Prime Mover                                     |      | MU1065      | 3449.27     | 0         |           | 0              |
| P010         | Iveco Tipper 2004                                     |      | MU 00       | 457.07      | 0         |           | 0              |
| P011         | Komatsu D85A BullDozer                                | 1997 | 1010 00     | 42917.84    | 0         |           | 0              |
| P013         | Low Loader Float                                      |      | MU 663      | 6047.73     | 7950      |           | 60.5           |
| P014         | Low Loader Float                                      |      | MU 2004     | 2644.99     | 0         |           | 00.0           |
| P017         | Trailer - Evertrans Side Tipper                       |      | MU 662      | 3683.78     | 8227      | 433       | 116            |
| P018         | Trailer - Side Tipping Roadwest                       |      | MU2010      | 3951.27     | 9357.5    |           | 116            |
| P024         | Water Tanker Trailer                                  |      | MU 2024     | 15164.58    | 16653.5   |           | 198            |
| P027         | Volvo L110E Loader                                    |      | MU 65       | 10627.76    | 297.5     |           |                |
| P028         | LV Isuzu D-Max 4x4                                    |      | MU 300      | 4243.83     | 592.5     |           |                |
| P032         | Genset - Construction                                 | 2009 | 1010 300    | 3528.48     | 0         |           | 0              |
| P033         | Genset - Construction  Genset - Maintenance 13 KVA    |      |             | 6977.77     | 0         |           | 0              |
| P034         | Genset Perkins On Mechanic Truck                      |      |             | 2563.97     | 0         |           | 0              |
| P035         | Genset Perkins Off Mechanic Truck  Genset Power House | 2011 |             | 157788.58   | 24174.98  | 0         |                |
| P035<br>P041 |                                                       |      | MU 193      |             |           |           | 0              |
|              | Loader CAT 938 GII                                    |      |             | 15263.67    | 12000     | _         | 77.5           |
|              | BOMAG Roller (Rubber)                                 |      | MU1027      | 9024.14     | 12800     |           | 77.5           |
| P048         | Howard Porter Flat Trailer - Construction Gen         |      | MU 2026     | 774.61      | 0         |           | 0              |
| P049         | Howard Porter Fuel Trailer                            |      | MU 2005     | 480.11      | 0         |           | 0              |
| P055         | Toyota Prado 3.0l T/D 5 door Wgn                      |      | MU1011      | 4860.39     | 585.55    |           | 0              |
| P057         | Great Wall 2012 Gardeners Ute                         |      | MU 167      | 5129.66     | 0         |           | 0              |
| P059         | Trailer - 45ft Flat top                               |      | MU2044      | 3428.27     | 456       |           | 10             |
|              | Patient Transfer- Mercedes Sprinter                   |      | MU 1009     | 2739.33     | 456.98    |           | 050.5          |
| P061         | Kenworth T604 Prime Mover                             |      | MU 000      | 30755.75    | 37170     |           | 250.5          |
| P064         | Isuzu FRR500 5-Tonne Truck                            |      | MU 140      | 20070.64    | 13884     |           | 48.5           |
| P065         | Generator 9 KVA Kuboto Machine                        | 2013 | N 41 100 40 | 3460.66     | 0         | 0         | 0              |
| P067         | Trailer - Side Tipper Roadwest                        |      | MU2042      | 6260.48     | 7201      | 379       | 119.5          |
| P068         | BOMAG Padfoot Roller BW211PD-4 - Yellow               |      | MU1071      | 14439.69    | 20060     |           | 173            |
| P072         | Isuzu Fire Truck                                      |      | MU1068      | 1979.83     | 693.6     |           | 0              |
| P073         | Toyota Fire - Fast Attack                             |      | MU1069      | 924.01      | 73.07     | 0         | 0              |
| P076         | Dolly                                                 | 2017 |             | 775.88      | 0         | 0         | 0              |
| P077         | Kubota U25-3 Mini Excavator & Attachments             | 0047 | 1411400     | 519.23      | 275       |           | 0              |
|              | Fuso Canter                                           |      | MU120       | 7713.08     |           |           |                |
| P081         | John Deere 670G Motor Grader                          |      | MU105       | 32219.71    | 68705     |           |                |
| P082         | Isuzu/Dmax Sx - Works Supervisors Vehicle             |      | 01 MU       | 10952.23    | 6855      |           | 116            |
| P086         | Maxitrans Tandem axle Dolly                           |      | 1TNW068     | 87.66       | 4335      |           |                |
| P087         | Kubota Generator 20KVA SQ3200B-AU-B                   | 2018 |             | 9122.8      |           |           | C              |
| P089         | Toyota Prado GXL                                      |      | MU0         | 6741.26     |           |           | C              |
| P091         | Caterpillar 950GC                                     |      | MU1039      | 7373.02     | 19677.5   |           |                |
|              | Kenworth T909 Prime Mover                             |      | 1GXA630     | 17141.59    | 14467.5   |           |                |
|              | Mower Ride on JDZ                                     | 2013 |             | 198.88      | 25.47     |           | O              |
|              | Grader John Deere 672G                                |      | MU121       | 55150.44    |           |           |                |
|              | Truck - Isuzu NPR 65/45                               |      | MU1018      | 12291.89    | 21606     | 277       | 33.5           |
| P16063       | 2016 Toyota Prado                                     | 2016 | MU1011      | 11189.93    | 0         | 0         | C              |
| P16075       | Kubota Tractor B2301 HD with mower deck               | 2016 |             | 2881.63     | 2100      | 150       | 86             |