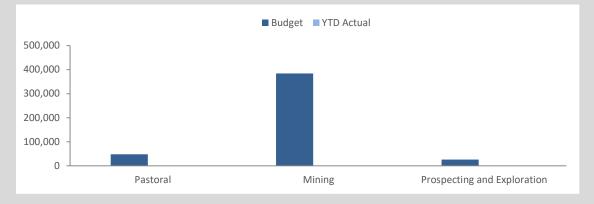

| <b>5</b> 1 . | B1 1 B 1 1 1                                          | \    |             | T           | Total     | Plant     | Plant Hours    |
|--------------|-------------------------------------------------------|------|-------------|-------------|-----------|-----------|----------------|
| Plant        | Plant Description                                     | Year | Rego        | Total Costs | Recovered | Hours YTD | since December |
| P001         | JD 770G Grader                                        | 2011 | MU1063      | 29738.28    |           |           | 205.5          |
|              | Ford New Holland Tractor                              |      | MU 380      | 1005.78     | 0         |           | 0              |
| P005         | Dolly                                                 |      | MU 2003     | 1573.22     | 0         |           | O              |
| P007         | UD Nissan Prime Mover Truck                           |      | 000 MU      | 10783.43    | 16402.5   |           | C              |
| P008         | Dolly                                                 | _    | MU 2009     | 2066.02     | 3590      |           |                |
| P009         | Iveco Prime Mover                                     |      | MU1065      | 3449.27     | 0         |           | 0              |
| P010         | Iveco Tipper 2004                                     |      | MU 00       | 457.07      | 0         |           | 0              |
| P011         | Komatsu D85A BullDozer                                | 1997 | 1010 00     | 42917.84    | 0         |           | 0              |
| P013         | Low Loader Float                                      |      | MU 663      | 6047.73     | 7950      |           | 60.5           |
| P014         | Low Loader Float                                      |      | MU 2004     | 2644.99     | 0         |           | 00.0           |
| P017         | Trailer - Evertrans Side Tipper                       |      | MU 662      | 3683.78     | 8227      | 433       | 116            |
| P018         | Trailer - Side Tipping Roadwest                       |      | MU2010      | 3951.27     | 9357.5    |           | 116            |
| P024         | Water Tanker Trailer                                  |      | MU 2024     | 15164.58    | 16653.5   |           | 198            |
| P027         | Volvo L110E Loader                                    |      | MU 65       | 10627.76    | 297.5     |           |                |
| P028         | LV Isuzu D-Max 4x4                                    |      | MU 300      | 4243.83     | 592.5     |           |                |
| P032         | Genset - Construction                                 | 2009 | 1010 300    | 3528.48     | 0         |           | 0              |
| P033         | Genset - Construction  Genset - Maintenance 13 KVA    |      |             | 6977.77     | 0         |           | 0              |
| P034         | Genset Perkins On Mechanic Truck                      |      |             | 2563.97     | 0         |           | 0              |
| P035         | Genset Perkins Off Mechanic Truck  Genset Power House | 2011 |             | 157788.58   | 24174.98  | 0         |                |
| P035<br>P041 |                                                       |      | MU 193      |             |           |           | 0              |
|              | Loader CAT 938 GII                                    |      |             | 15263.67    | 12000     | _         | 77.5           |
|              | BOMAG Roller (Rubber)                                 |      | MU1027      | 9024.14     | 12800     |           | 77.5           |
| P048         | Howard Porter Flat Trailer - Construction Gen         |      | MU 2026     | 774.61      | 0         |           | 0              |
| P049         | Howard Porter Fuel Trailer                            |      | MU 2005     | 480.11      | 0         |           | 0              |
| P055         | Toyota Prado 3.0l T/D 5 door Wgn                      |      | MU1011      | 4860.39     | 585.55    |           | 0              |
| P057         | Great Wall 2012 Gardeners Ute                         |      | MU 167      | 5129.66     | 0         |           | 0              |
| P059         | Trailer - 45ft Flat top                               |      | MU2044      | 3428.27     | 456       |           | 10             |
|              | Patient Transfer- Mercedes Sprinter                   |      | MU 1009     | 2739.33     | 456.98    |           | 050.5          |
| P061         | Kenworth T604 Prime Mover                             |      | MU 000      | 30755.75    | 37170     |           | 250.5          |
| P064         | Isuzu FRR500 5-Tonne Truck                            |      | MU 140      | 20070.64    | 13884     |           | 48.5           |
| P065         | Generator 9 KVA Kuboto Machine                        | 2013 | N 41 100 40 | 3460.66     | 0         | 0         | 0              |
| P067         | Trailer - Side Tipper Roadwest                        |      | MU2042      | 6260.48     | 7201      | 379       | 119.5          |
| P068         | BOMAG Padfoot Roller BW211PD-4 - Yellow               |      | MU1071      | 14439.69    | 20060     |           | 173            |
| P072         | Isuzu Fire Truck                                      |      | MU1068      | 1979.83     | 693.6     |           | 0              |
| P073         | Toyota Fire - Fast Attack                             |      | MU1069      | 924.01      | 73.07     | 0         | 0              |
| P076         | Dolly                                                 | 2017 |             | 775.88      | 0         | 0         | 0              |
| P077         | Kubota U25-3 Mini Excavator & Attachments             | 0047 | 1411400     | 519.23      | 275       |           | 0              |
|              | Fuso Canter                                           |      | MU120       | 7713.08     |           |           |                |
| P081         | John Deere 670G Motor Grader                          |      | MU105       | 32219.71    | 68705     |           |                |
| P082         | Isuzu/Dmax Sx - Works Supervisors Vehicle             |      | 01 MU       | 10952.23    | 6855      |           | 116            |
| P086         | Maxitrans Tandem axle Dolly                           |      | 1TNW068     | 87.66       | 4335      |           |                |
| P087         | Kubota Generator 20KVA SQ3200B-AU-B                   | 2018 |             | 9122.8      |           |           | C              |
| P089         | Toyota Prado GXL                                      |      | MU0         | 6741.26     |           |           | C              |
| P091         | Caterpillar 950GC                                     |      | MU1039      | 7373.02     | 19677.5   |           |                |
|              | Kenworth T909 Prime Mover                             |      | 1GXA630     | 17141.59    | 14467.5   |           |                |
|              | Mower Ride on JDZ                                     | 2013 |             | 198.88      | 25.47     |           | O              |
|              | Grader John Deere 672G                                |      | MU121       | 55150.44    |           |           |                |
|              | Truck - Isuzu NPR 65/45                               |      | MU1018      | 12291.89    | 21606     | 277       | 33.5           |
| P16063       | 2016 Toyota Prado                                     | 2016 | MU1011      | 11189.93    | 0         | 0         | C              |
| P16075       | Kubota Tractor B2301 HD with mower deck               | 2016 |             | 2881.63     | 2100      | 150       | 86             |