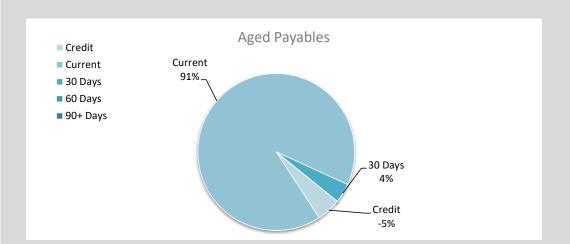

bility                  |                  |         |         |         |          | (5,152) |
| Accrued expenses                    |                  |         |         |         |          | 4,942   |
| Total payables general outstanding  |                  |         |         |         |          | 289,091 |
| Amounts shown above include GST (wh | nere applicable) |         |         |         |          |         |

### **KEY INFORMATION**

Trade and other payables represent liabilities for goods and services provided to the Shire that are unpaid and arise when the Shire becomes obliged to make future payments in respect of the purchase of these goods and services. The amounts are unsecured, are recognised as a current liability and are normally paid within 30 days of recognition.









# **OPERATING ACTIVITIES**

# NOTE 6 **RATE REVENUE**

# NOTES TO THE STATEMENT OF FINANCIAL ACTIVITY FOR THE PERIOD ENDED 31 DECEMBER 2019

| General rate revenue        |            | Budget YTD Actual |           |         |         |      |         |         |         |       |         |
|-----------------------------|------------|-------------------|-----------|---------|---------|------|---------|---------|---------|-------|---------|
|                             | Rate in    | Number of         | Rateable  | Rate    | Interim | Back | Total   | Rate    | Interim | Back  | Total   |
|                             | \$ (cents) | Properties        | Value     | Revenue | Rate    | Rate | Revenue | Revenue | Rates   | Rates | Revenue |
| RATE TYPE                   |