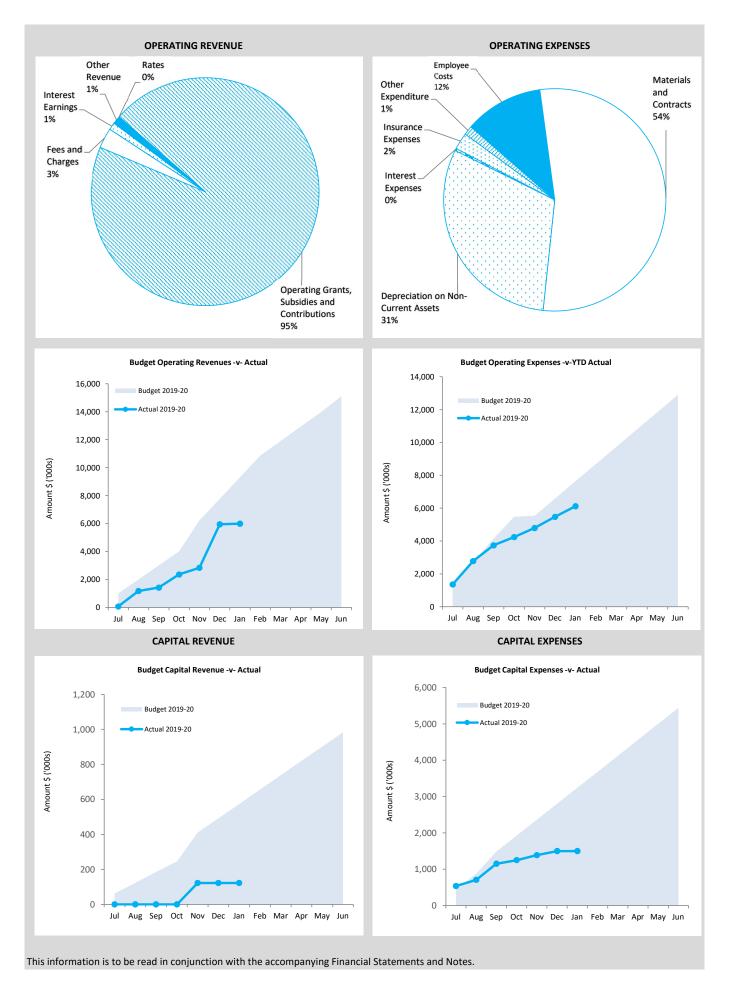

L ACCOUNTING ESTIMATES**

The preparation of a financial report in conformity with Australian Accounting Standards requires management to make judgements, estimates and assumptions that effect the application of policies and reported amounts of assets and liabilities, income and expenses. The estimates and associated assumptions are based on historical experience and various other factors that are believed to be reasonable under the circumstances; the results of which form the basis of making the judgements about carrying values of assets and liabilities that are not readily apparent from other sources. Actual results may differ from these estimates.

### **ROUNDING OFF FIGURES**

All figures shown in this statement are rounded to the nearest dollar.

### **SUMMARY INFORMATION - GRAPHS**



# KEY TERMS AND DESCRIPTIONS FOR THE PERIOD ENDED 31 JANUARY 2020

### STATUTORY REPORTING PROGRAMS

Shire operations as disclosed in these financial statements encompass the following service orientated activities/programs.

| GO |  |  |  |
|----|--|--|--|
|    |  |  |  |
|    |  |  |  |

To provide the decision-making framework to facilitate allocation of scarce resources.

### **ACTIVITIES**

Administration and operation of facilities and services to members of Council. Other costs that relate to the task of assisting elected members and electors on matters which do not concern specific council services.

### **GENERAL PURPOSE FUNDING**

To collect revenue to allow for the provision of services

Rates, general purpose government grants and interest revenue.

### LAW, ORDER, PUBLIC SAF