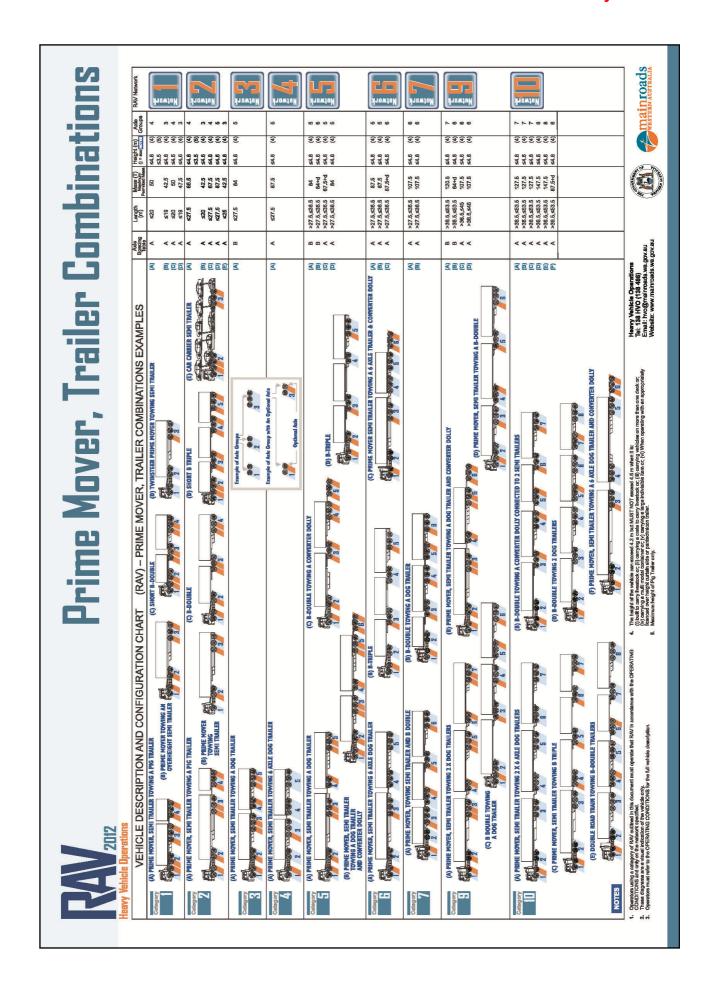

| <b>5</b> 1 . | B1 1 B 1 1 1                                          | \    |             | T           | Total     | Plant     | Plant Hours    |
|--------------|-------------------------------------------------------|------|-------------|-------------|-----------|-----------|----------------|
| Plant        | Plant Description                                     | Year | Rego        | Total Costs | Recovered | Hours YTD | since December |
| P001         | JD 770G Grader                                        | 2011 | MU1063      | 29738.28    |           |           | 205.5          |
|              | Ford New Holland Tractor                              |      | MU 380      | 1005.78     | 0         |           | 0              |
| P005         | Dolly                                                 |      | MU 2003     | 1573.22     | 0         |           | O              |
| P007         | UD Nissan Prime Mover Truck                           |      | 000 MU      | 10783.43    | 16402.5   |           | C              |
| P008         | Dolly                                                 | _    | MU 2009     | 2066.02     | 3590      |           |                |
| P009         | Iveco Prime Mover                                     |      | MU1065      | 3449.27     | 0         |           | 0              |
| P010         | Iveco Tipper 2004                                     |      | MU 00       | 457.07      | 0         |           | 0              |
| P011         | Komatsu D85A BullDozer                                | 1997 | 1010 00     | 42917.84    | 0         |           | 0              |
| P013         | Low Loader Float                                      |      | MU 663      | 6047.73     | 7950      |           | 60.5           |
| P014         | Low Loader Float                                      |      | MU 2004     | 2644.99     | 0         |           | 00.0           |
| P017         | Trailer - Evertrans Side Tipper                       |      | MU 662      | 3683.78     | 8227      | 433       | 116            |
| P018         | Trailer - Side Tipping Roadwest                       |      | MU2010      | 3951.27     | 9357.5    |           | 116            |
| P024         | Water Tanker Trailer                                  |      | MU 2024     | 15164.58    | 16653.5   |           | 198            |
| P027         | Volvo L110E Loader                                    |      | MU 65       | 10627.76    | 297.5     |           |                |
| P028         | LV Isuzu D-Max 4x4                                    |      | MU 300      | 4243.83     | 592.5     |           |                |
| P032         | Genset - Construction                                 | 2009 | 1010 300    | 3528.48     | 0         |           | 0              |
| P033         | Genset - Construction  Genset - Maintenance 13 KVA    |      |             | 6977.77     | 0         |           | 0              |
| P034         | Genset Perkins On Mechanic Truck                      |      |             | 2563.97     | 0         |           | 0              |
| P035         | Genset Perkins Off Mechanic Truck  Genset Power House | 2011 |             | 157788.58   | 24174.98  | 0         |                |
| P035<br>P041 |                                                       |      | MU 193      |             |           |           | 0              |
|              | Loader CAT 938 GII                                    |      |             | 15263.67    | 12000     | _         | 77.5           |
|              | BOMAG Roller (Rubber)                                 |      | MU1027      | 9024.14     | 12800     |           | 77.5           |
| P048         | Howard Porter Flat Trailer - Construction Gen         |      | MU 2026     | 774.61      | 0         |           | 0              |
| P049         | Howard Porter Fuel Trailer                            |      | MU 2005     | 480.11      | 0         |           | 0              |
| P055         | Toyota Prado 3.0l T/D 5 door Wgn                      |      | MU1011      | 4860.39     | 585.55    |           | 0              |
| P057         | Great Wall 2012 Gardeners Ute                         |      | MU 167      | 5129.66     | 0         |           | 0              |
| P059         | Trailer - 45ft Flat top                               |      | MU2044      | 3428.27     | 456       |           | 10             |
|              | Patient Transfer- Mercedes Sprinter                   |      | MU 1009     | 2739.33     | 456.98    |           | 050.5          |
| P061         | Kenworth T604 Prime Mover                             |      | MU 000      | 30755.75    | 37170     |           | 250.5          |
| P064         | Isuzu FRR500 5-Tonne Truck                            |      | MU 140      | 20070.64    | 13884     |           | 48.5           |
| P065         | Generator 9 KVA Kuboto Machine                        | 2013 | N 41 100 40 | 3460.66     | 0         | 0         | 0              |
| P067         | Trailer - Side Tipper Roadwest                        |      | MU2042      | 6260.48     | 7201      | 379       | 119.5          |
| P068         | BOMAG Padfoot Roller BW211PD-4 - Yellow               |      | MU1071      | 14439.69    | 20060     |           | 173            |
| P072         | Isuzu Fire Truck                                      |      | MU1068      | 1979.83     | 693.6     |           | 0              |
| P073         | Toyota Fire - Fast Attack                             |      | MU1069      | 924.01      | 73.07     | 0         | 0              |
| P076         | Dolly                                                 | 2017 |             | 775.88      | 0         | 0         | 0              |
| P077         | Kubota U25-3 Mini Excavator & Attachments             | 0047 | 1411400     | 519.23      | 275       |           | 0              |
|              | Fuso Canter                                           |      | MU120       | 7713.08     |           |           |                |
| P081         | John Deere 670G Motor Grader                          |      | MU105       | 32219.71    | 68705     |           |                |
| P082         | Isuzu/Dmax Sx - Works Supervisors Vehicle             |      | 01 MU       | 10952.23    | 6855      |           | 116            |
| P086         | Maxitrans Tandem axle Dolly                           |      | 1TNW068     | 87.66       | 4335      |           |                |
| P087         | Kubota Generator 20KVA SQ3200B-AU-B                   | 2018 |             | 9122.8      |           |           | C              |
| P089         | Toyota Prado GXL                                      |      | MU0         | 6741.26     |           |           | C              |
| P091         | Caterpillar 950GC                                     |      | MU1039      | 7373.02     | 19677.5   |           |                |
|              | Kenworth T909 Prime Mover                             |      | 1GXA630     | 17141.59    | 14467.5   |           |                |
|              | Mower Ride on JDZ                                     | 2013 |             | 198.88      | 25.47     |           | O              |
|              | Grader John Deere 672G                                |      | MU121       | 55150.44    |           |           |                |
|              | Truck - Isuzu NPR 65/45                               |      | MU1018      | 12291.89    | 21606     | 277       | 33.5           |
| P16063       | 2016 Toyota Prado                                     | 2016 | MU1011      | 11189.93    | 0         | 0         | C              |
| P16075       | Kubota Tractor B2301 HD with mower deck               | 2016 |             | 2881.63     | 2100      | 150       | 86             |